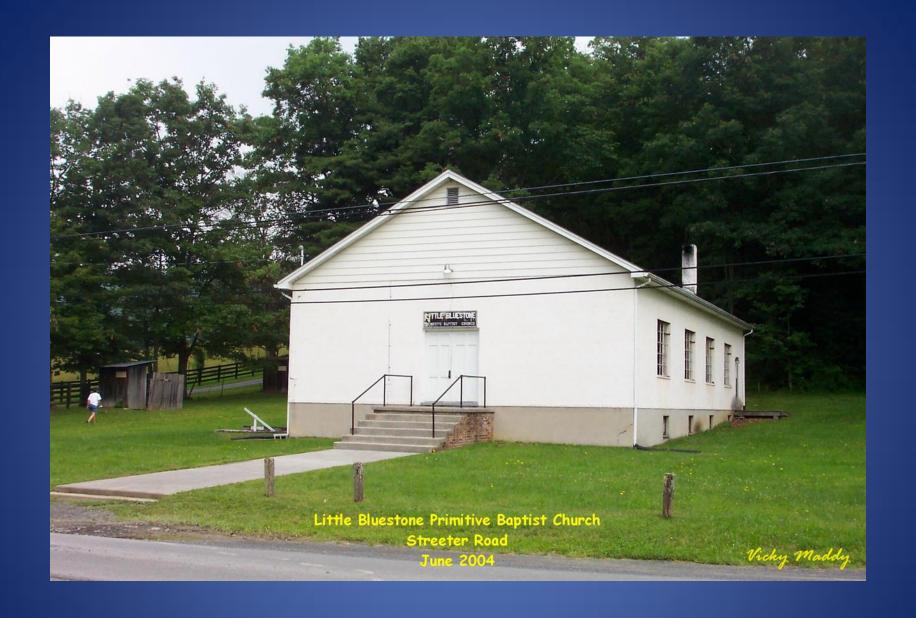

Lifeline Church - 2014

**Little Bluestone Primitive Baptist Church - 2004** 

**Lockbridge United Methodist Church - 2004** 

Low Gap Methodist Church - 1990

Martha's Chapel United Methodist Church - 1990

**Mary Jane Memorial Church - 1983** 