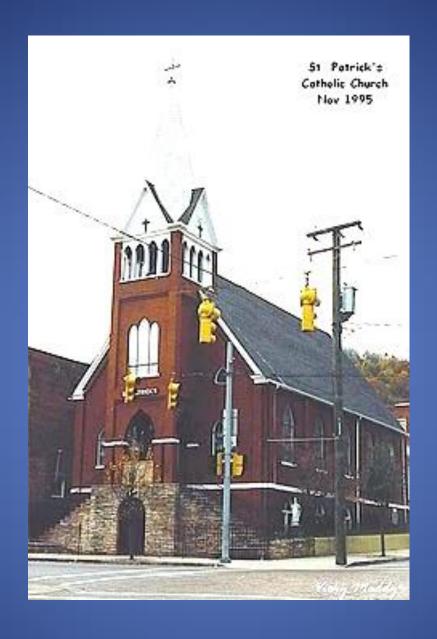

St. Mary's Church - 1878

St. Patricks' Catholic Church - 1995

St. Patricks' Catholic Church - 2015
New Sign and Refurbished Doors

St. Patricks' Catholic Church - 2015

St. Patricks' Catholic Church - 2015
Placement of Blessed Mother Mary in Rectory Yard