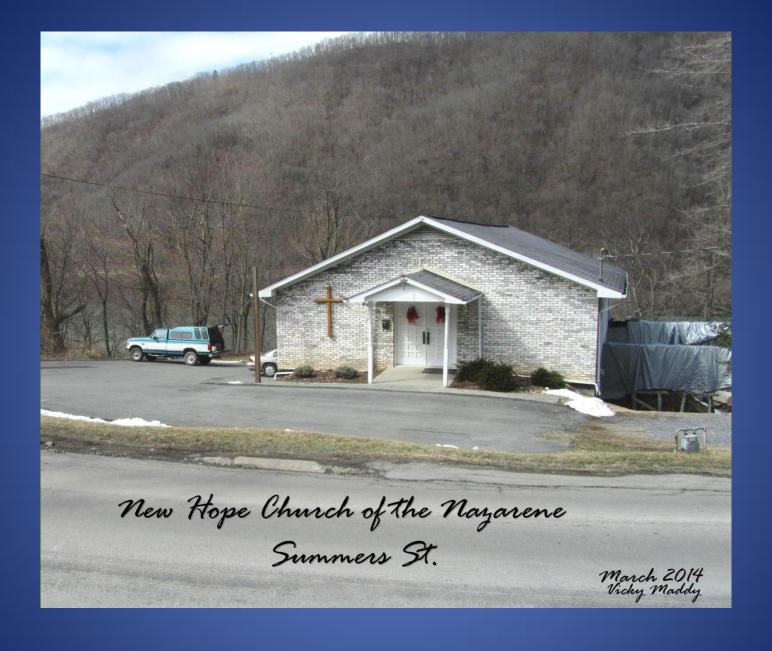

**Meadow Creek Baptist Church - 2003** 

Miller Memorial Methodist Church - 1997

Mt. Olivet Church - 2003

Mt. Zion Methodist Church - 1998

Church of the Nazarene - 2003

**New Hope Church of the Nazarene - 2014** 