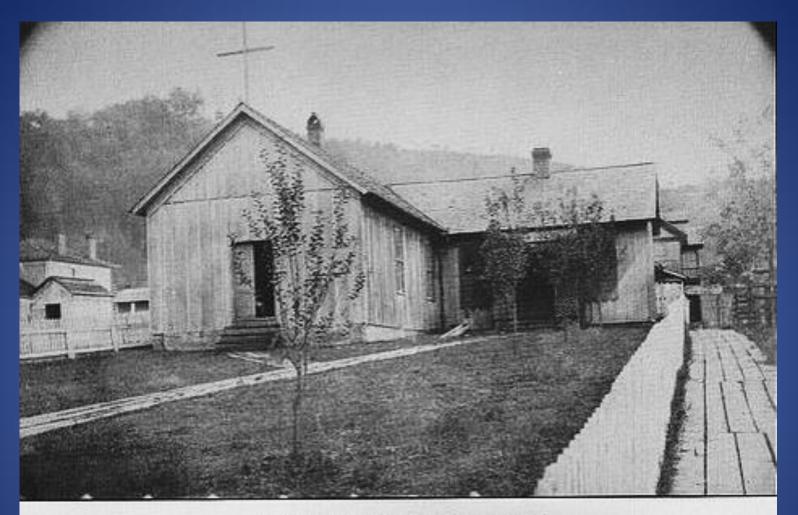

Sandstone Missionary Baptist Church - 2004

Second Baptist Church - 2004

**Shockley Hill Church of Christ - 2004** 

Spruce Run Chapel - 2003

St. Mary's Church, Hinton, WV

Erected May 16, 1878.

The present site of St. Patrick's Catholic Church Rectory on Second Avenue.

St. Mary's Church - 1878

St. Patricks' Catholic Church - 1995

St. Patricks' Catholic Church - 2015
New Sign and Refurbished Doors

St. Patricks' Catholic Church - 2015

St. Patricks' Catholic Church - 2015
Placement of Blessed Mother Mary in Rectory Yard