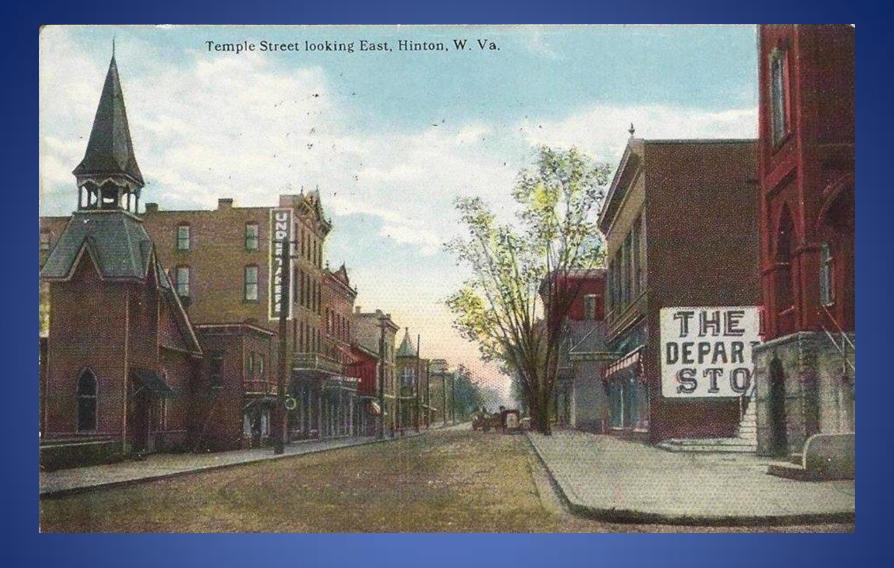

**First Christian Church** 

Approximately 1914
Postcard of Temple Street looking East from 2<sup>nd</sup> Ave.
First Presbyterian Church on left
St. Patrick's Catholic Church on Right

First Presbyterian Church
Hinton, WV
1915