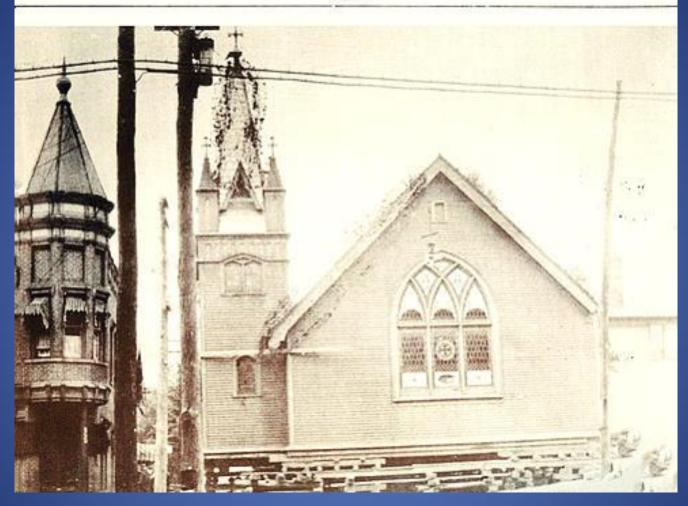

## Ascension Episcopal Church being moved down Temple Street 1907

Ascension Episcopal Church being moved from the corner of 3rd Ave. and Temple St. to it's current location on the corner of 5th Ave. and Temple St. 1907