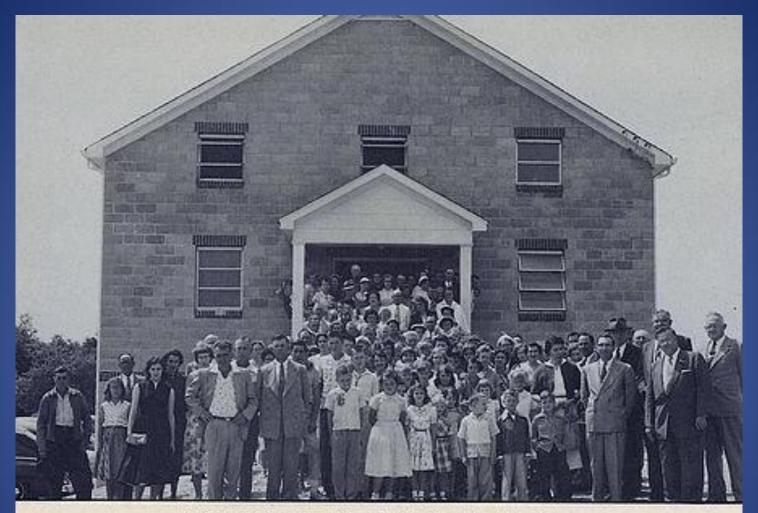

New Hope United Methodist Church - 2003

**Nimitz Baptist Church** 

Nimitz Baptist Church Dedication Service
The building was constructed in 1955. Building and all furnishings were destroyed by fire December 15, 1957.

Nimitz Baptist Church - 1955

Nimitz Missionary Baptist Church - 2003

Oak Grove Methodist Church - 2008

Old Ramp Baptist Church - 2004

**Pence Springs Community Church - 2003** 

Pillar of Truth Church - 2003