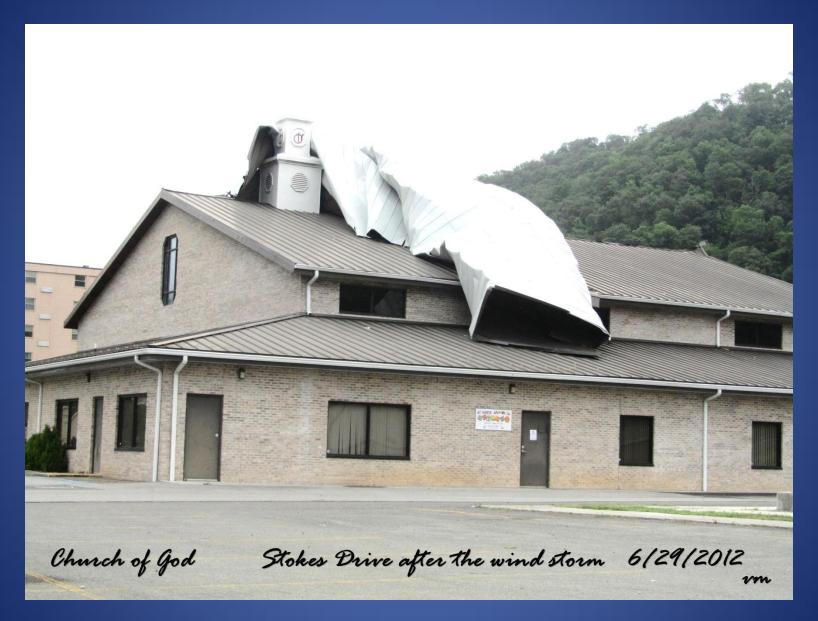

**Central Baptist Church – 1994** 

**Chestnut Gove Baptist Church - 2004** 

Church of Christ, Summers St. - 2003

Church of Christ, Chestnut Mountain - 2013

Church of God, Stokes Drive - 2012

Church of God, Summers St. - 2003