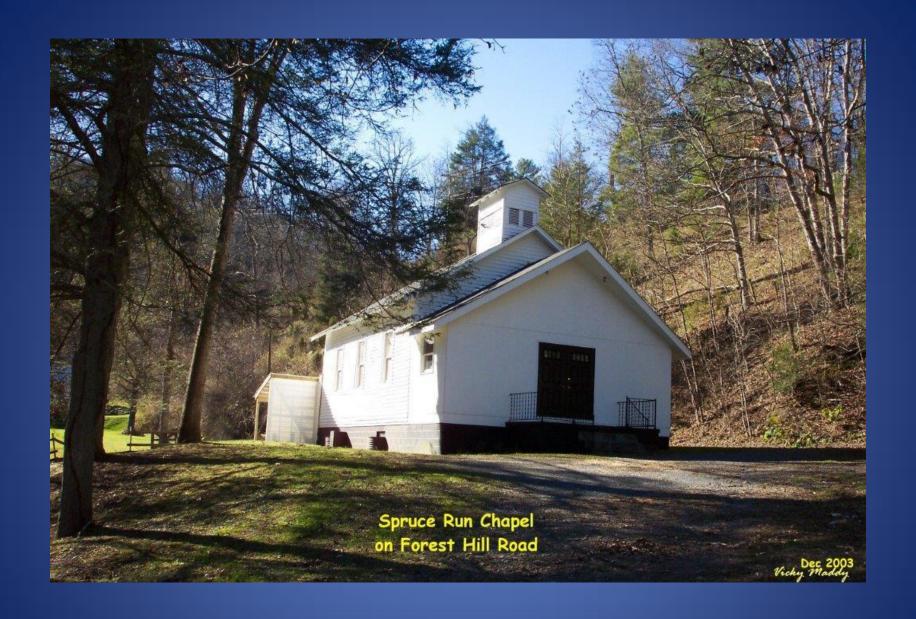

Sandstone Missionary Baptist Church - 2004

Second Baptist Church - 2004

**Shockley Hill Church of Christ - 2004** 

Spruce Run Chapel - 2003

St. Mary's Church, Hinton, WV

Erected May 16, 1878.

The present site of St. Patrick's Catholic Church Rectory on Second Avenue.