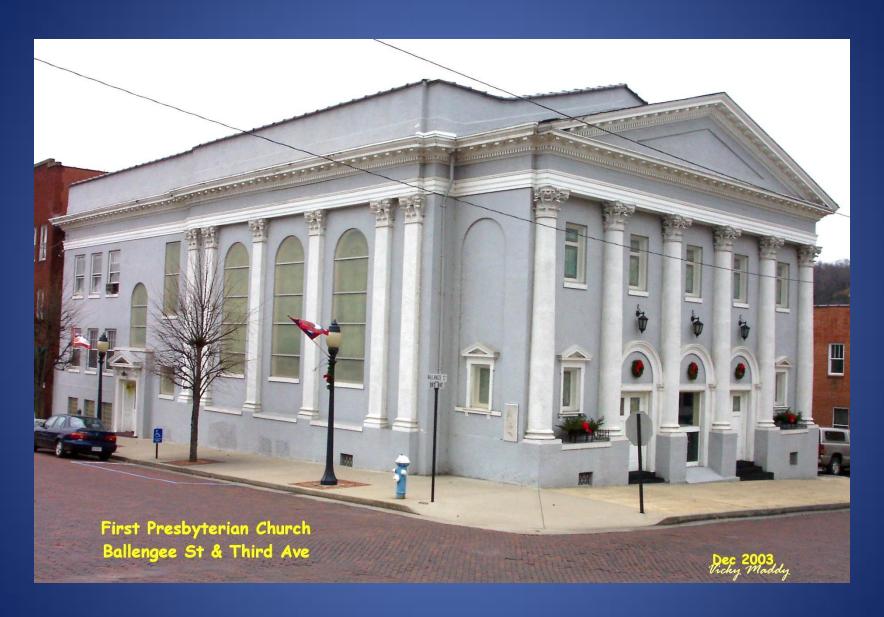

 $First\ Presbyterian\ Church-1915$  (Temple Street and  $2^{nd}$  Ave where Summers County Library now stands)

First Presbyterian Church - 2003

First United Methodist Church - 1995

**First United Methodist Church** 