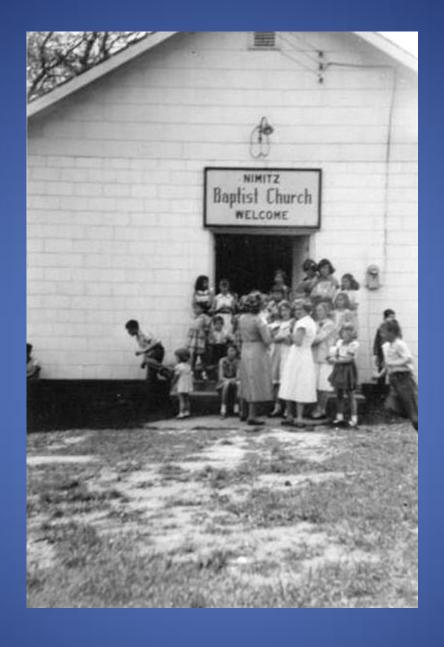

New Hope United Methodist Church - 2003

**Nimitz Baptist Church** 

Nimitz Baptist Church Dedication Service
The building was constructed in 1955. Building and all furnishings were destroyed by fire December 15, 1957.