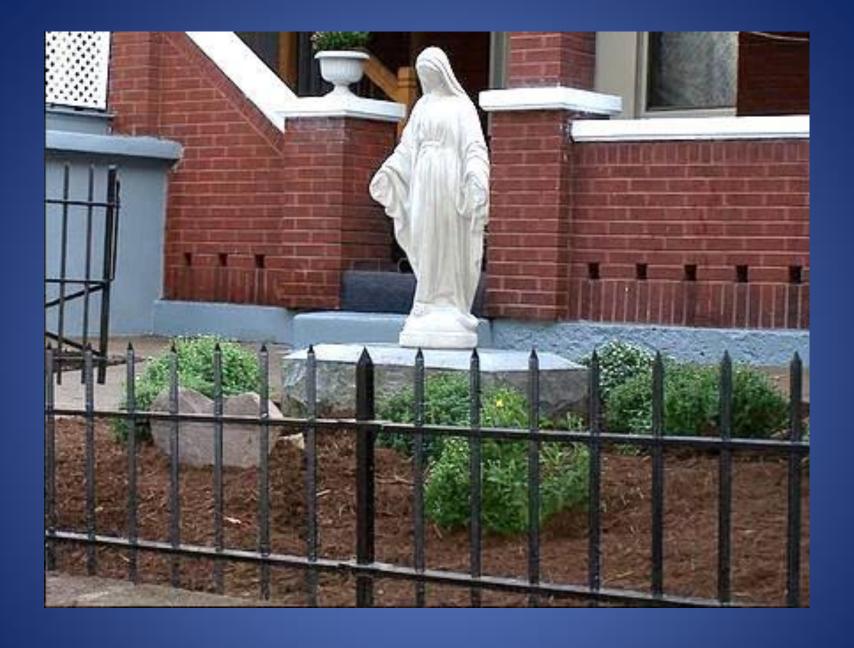

St. Mary's Church - 1878

St. Patricks' Catholic Church - 1995

St. Patricks' Catholic Church - 2015
New Sign and Refurbished Doors

St. Patricks' Catholic Church - 2015

St. Patricks' Catholic Church - 2015
Placement of Blessed Mother Mary in Rectory Yard