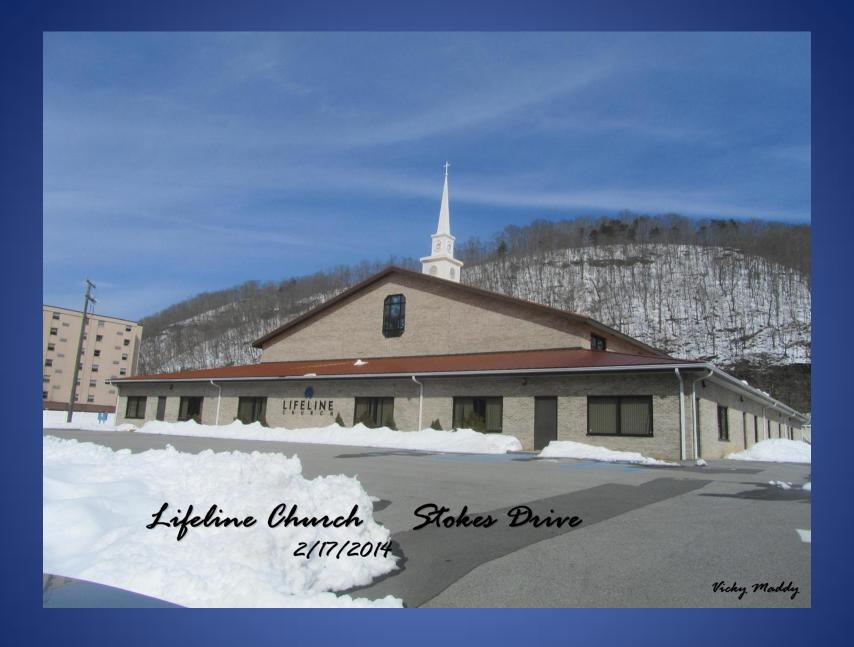

Lifeline Church - 2014

**Little Bluestone Primitive Baptist Church - 2004** 

**Lockbridge United Methodist Church - 2004** 

Low Gap Methodist Church - 1990

Martha's Chapel United Methodist Church - 1990

**Mary Jane Memorial Church - 1983** 