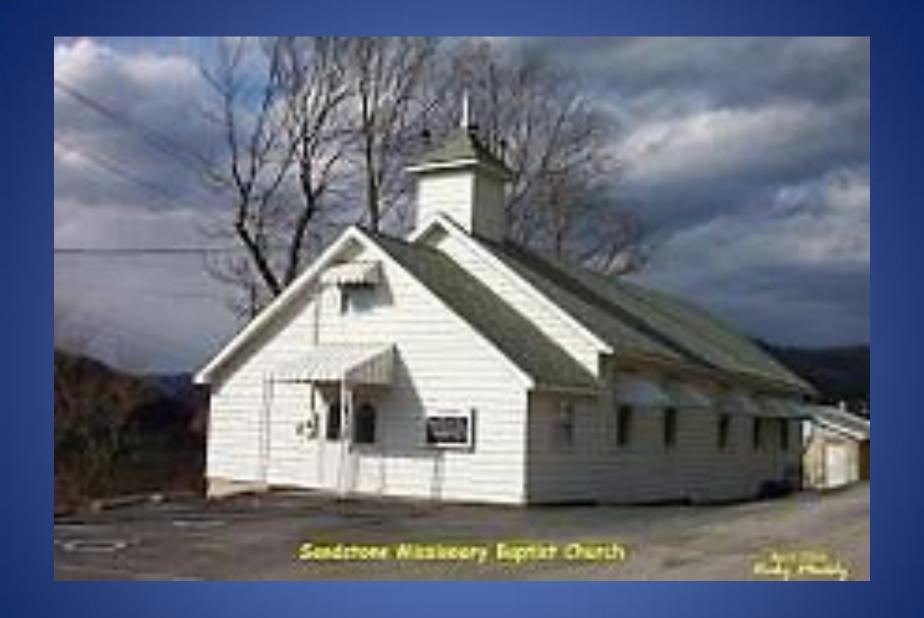

Sandstone Missionary Baptist Church - 2004

Second Baptist Church - 2004

**Shockley Hill Church of Christ - 2004** 

Spruce Run Chapel - 2003

St. Mary's Church, Hinton, WV

Erected May 16, 1878.

The present site of St. Patrick's Catholic Church Rectory on Second Avenue.