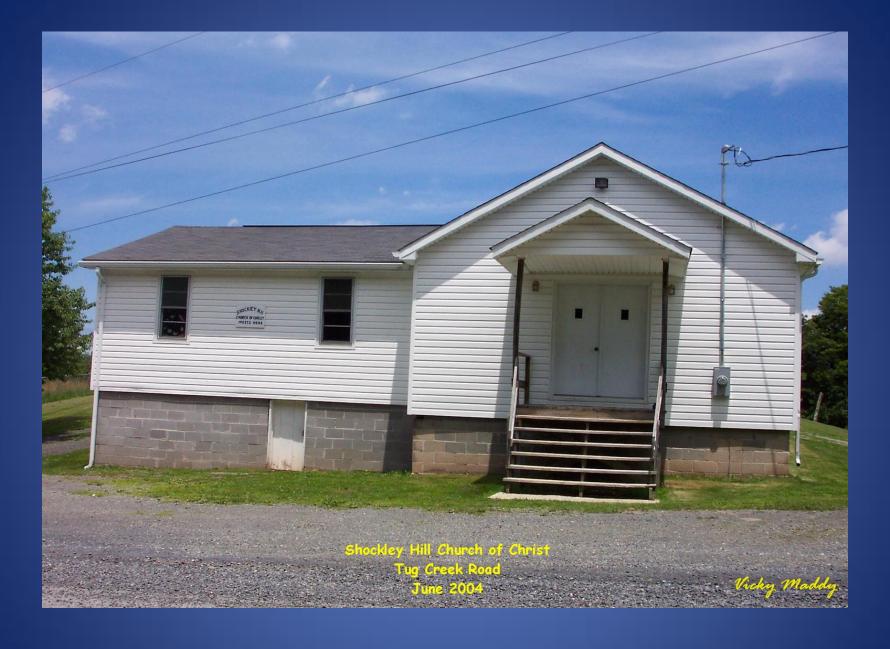

Sandstone Missionary Baptist Church - 2004

Second Baptist Church - 2004

**Shockley Hill Church of Christ - 2004** 

Spruce Run Chapel - 2003

St. Mary's Church, Hinton, WV

Erected May 16, 1878.

The present site of St. Patrick's Catholic Church Rectory on Second Avenue.