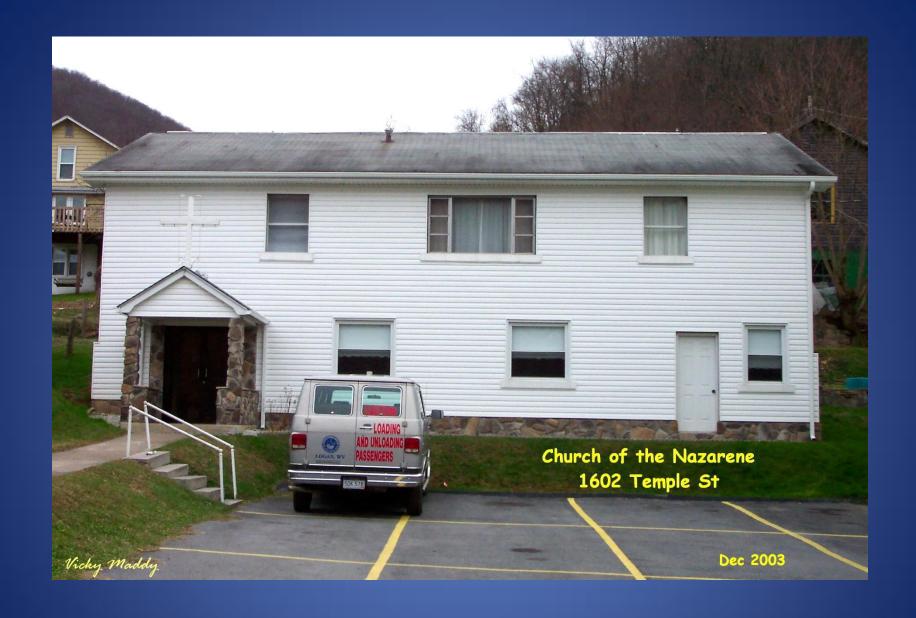

**Meadow Creek Baptist Church - 2003** 

Miller Memorial Methodist Church - 1997

Mt. Olivet Church - 2003

Mt. Zion Methodist Church - 1998

Church of the Nazarene - 2003

**New Hope Church of the Nazarene - 2014** 