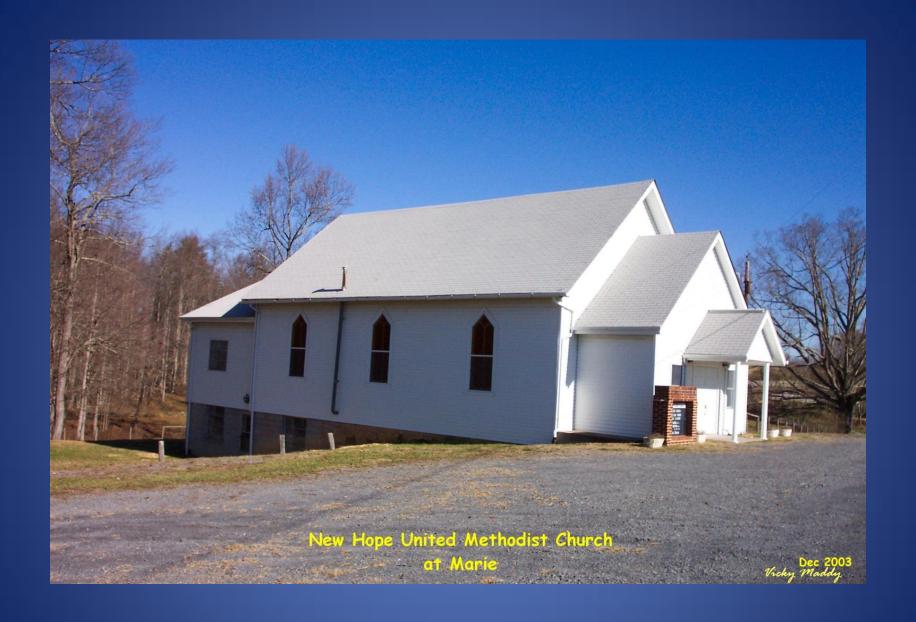

New Hope United Methodist Church - 2003

**Nimitz Baptist Church** 

Nimitz Baptist Church Dedication Service
The building was constructed in 1955. Building and all furnishings were destroyed by fire December 15, 1957.