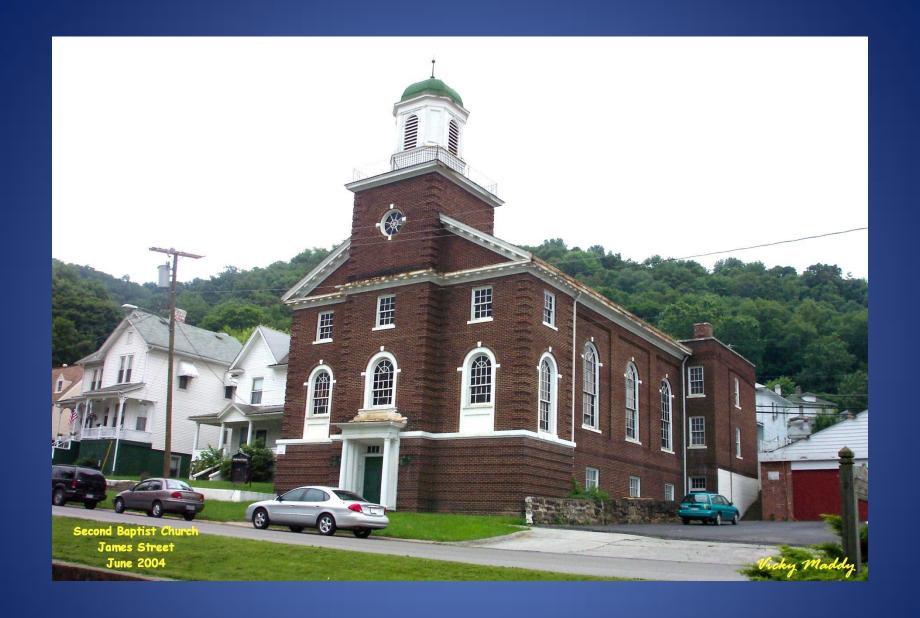

Sandstone Missionary Baptist Church - 2004

Second Baptist Church - 2004

**Shockley Hill Church of Christ - 2004** 

Spruce Run Chapel - 2003

St. Mary's Church, Hinton, WV

Erected May 16, 1878.

The present site of St. Patrick's Catholic Church Rectory on Second Avenue.