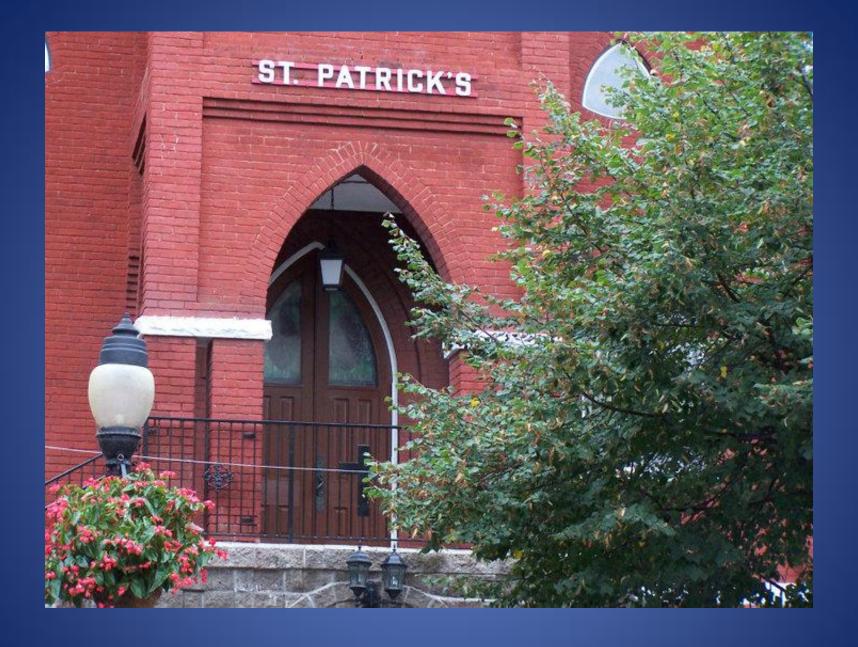

St. Mary's Church - 1878

St. Patricks' Catholic Church - 1995

St. Patricks' Catholic Church - 2015
New Sign and Refurbished Doors

St. Patricks' Catholic Church - 2015

St. Patricks' Catholic Church - 2015
Placement of Blessed Mother Mary in Rectory Yard