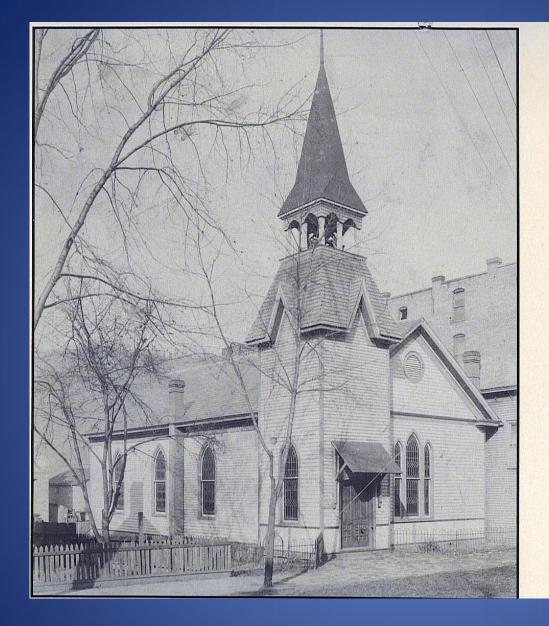

## Ascension Episcopal Church being moved down Temple Street 1907

Ascension Episcopal Church being moved from the corner of 3rd Ave. and Temple St. to it's current location on the corner of 5th Ave. and Temple St. 1907