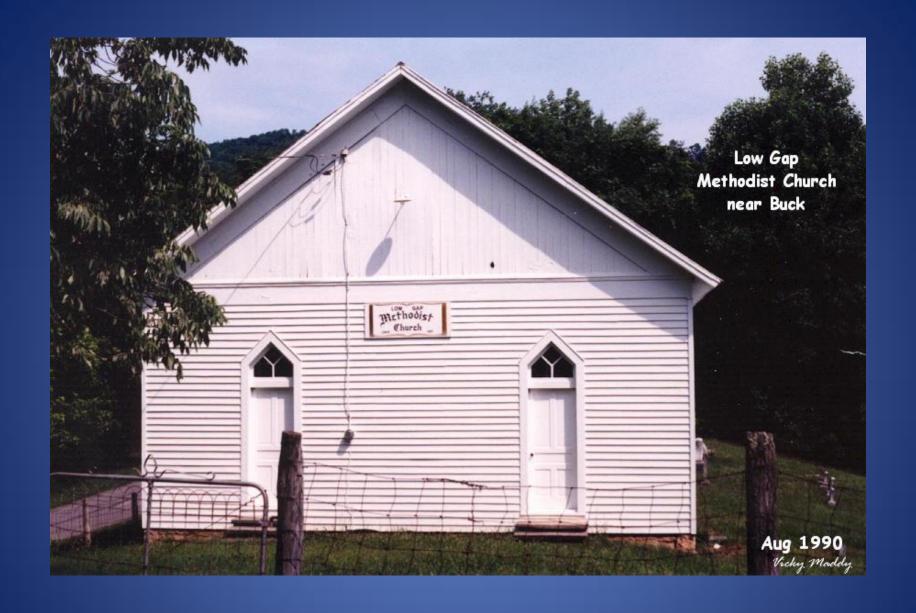

Lifeline Church - 2014

**Little Bluestone Primitive Baptist Church - 2004** 

**Lockbridge United Methodist Church - 2004** 

Low Gap Methodist Church - 1990

Martha's Chapel United Methodist Church - 1990

**Mary Jane Memorial Church - 1983** 