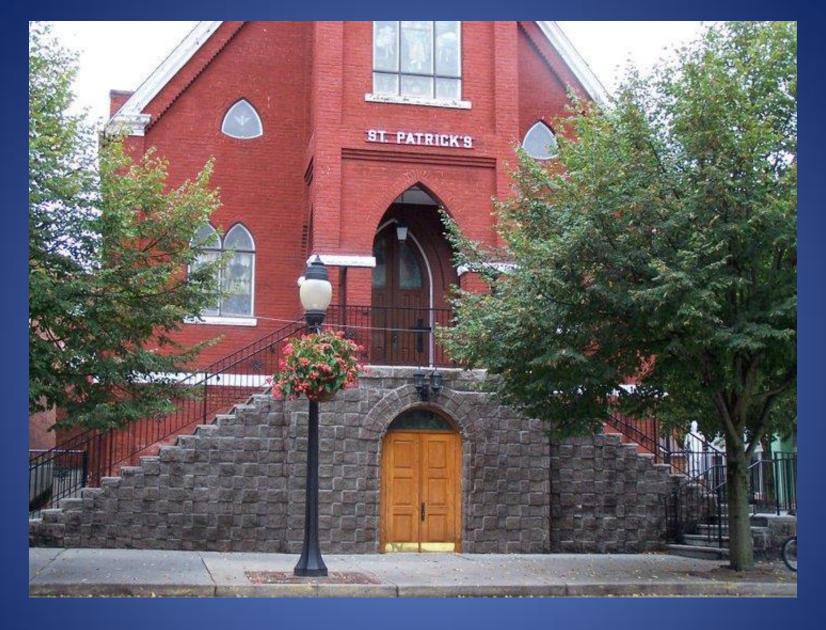

St. Mary's Church - 1878

St. Patricks' Catholic Church - 1995

St. Patricks' Catholic Church - 2015
New Sign and Refurbished Doors

St. Patricks' Catholic Church - 2015

St. Patricks' Catholic Church - 2015
Placement of Blessed Mother Mary in Rectory Yard