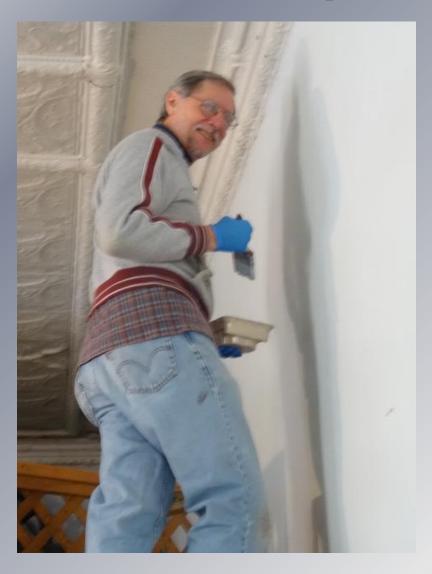

# Project # 9 Painting the upstairs of the Hinton Railroad Museum 2015

Ann Noel Tassos – Taping the trim



"To exit, hit the "X" on your browser's tab for this page."

### Supervisor Bobby Cox RR Museum Maintenance Tech – Pat Hanifin



## Don Swanson – master painter



## Jeff Evans – fine trim expert



### Yvonne Patton – expert trim painter



## Mark Patton – gifted high roller



Michael stopped by to help, but we forgot to ask his last name.

Thanks Michael!



# Project #9 Volunteers

Dorothy Jean Boley

Bob Cox

Jeff Evans

Cotty Farley

Rhodetta Jones Hamm

Pat Hanifin

Mrs. Pat Hanifin

Jack Holt

Jim Noel

Mark Patton

Yvonne Patton

Don Swanson

Ann Noel Tassos