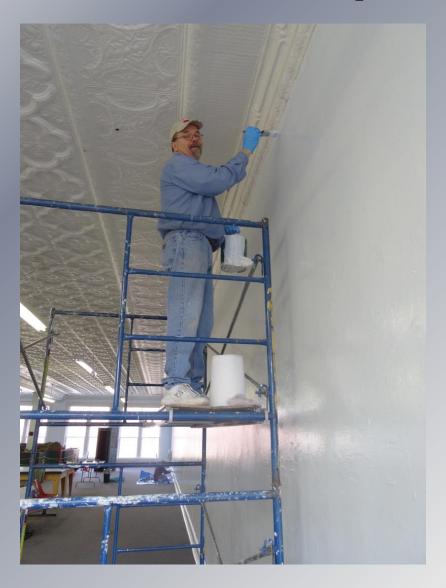

## Mark Patton – gifted high roller

Michael stopped by to help, but we forgot to ask his last name.

Thanks Michael!