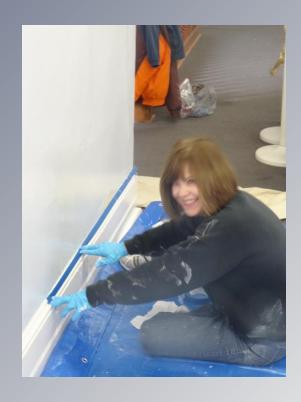

# Project # 9 Painting the upstairs of the Hinton Railroad Museum 2015

Ann Noel Tassos – Taping the trim

"To exit, hit the "X" on your browser's tab for this page."