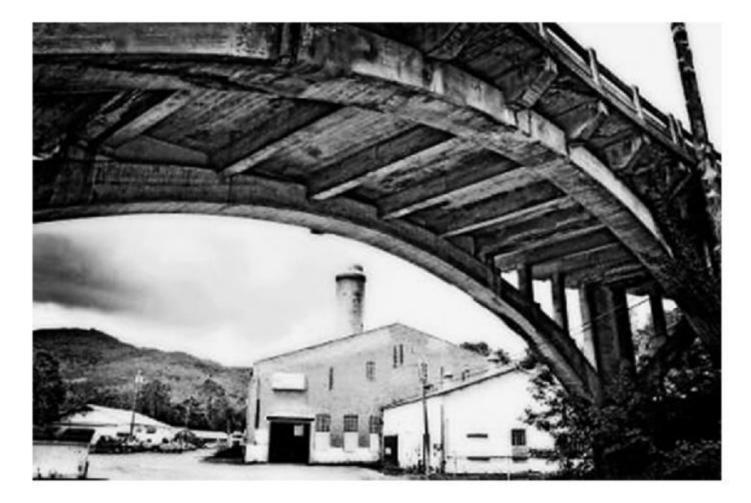

# **Avis Overhead Bridge - 1928**

This reinforce-concrete bridge was completed in 1929 and it connected downtown Hinton, WV (built on a bluff) to the neighborhood of Avis, located across the railroad tracks on a floodplain below. Hinton and Avis merged in 1927 and the bridge served as a practical monument uniting the two towns together. It was bypassed and replaced by a new span in 2003. Due to deterioration, it is closed to pedestrian and vehicle traffic today.