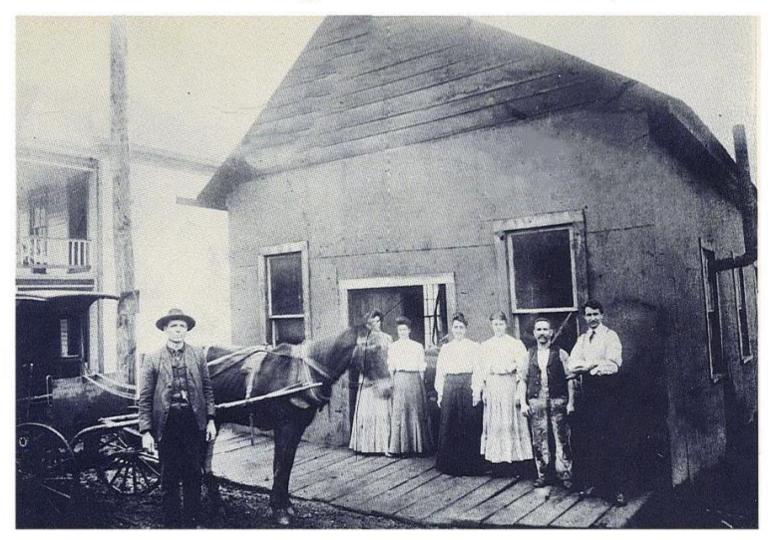

#### Blacksmith Shop - 1910 Avis, WV L-R: Jack Crush, Joseph Neely (Owner), UNK, Abner Wiseman (Photo courtesy of West Virginia and Regional History Center)