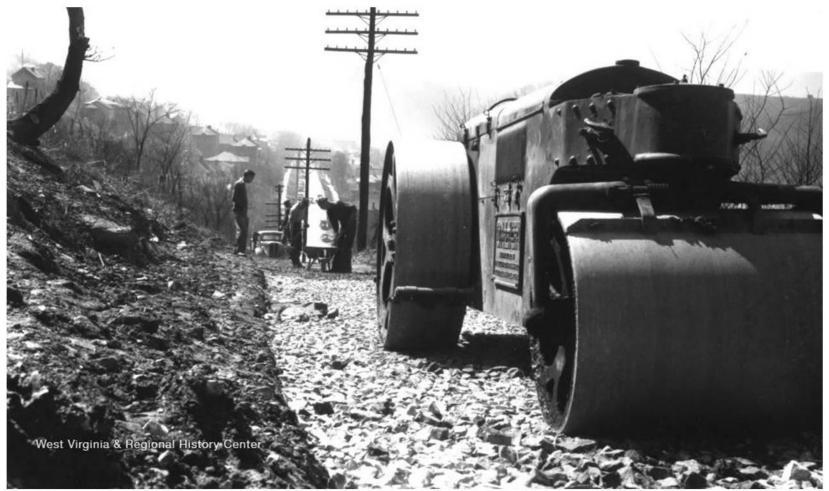

### Paving Fayette Street – ca 1950 Hinton, WV (Photo courtesy of West Virginia and Regional History Center)