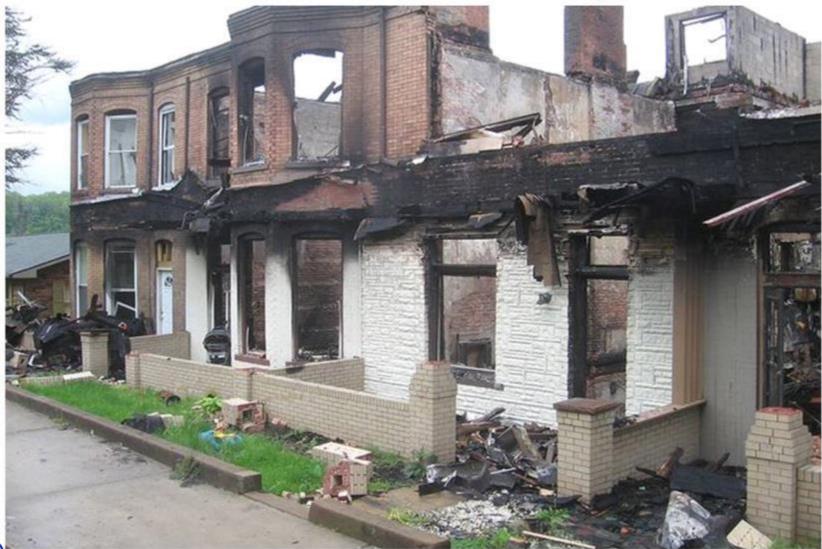

### "Brick Row" – 2013 Temple Street 8th to 9th Avenue – Hinton, WV Extinguishing the lingering flames.