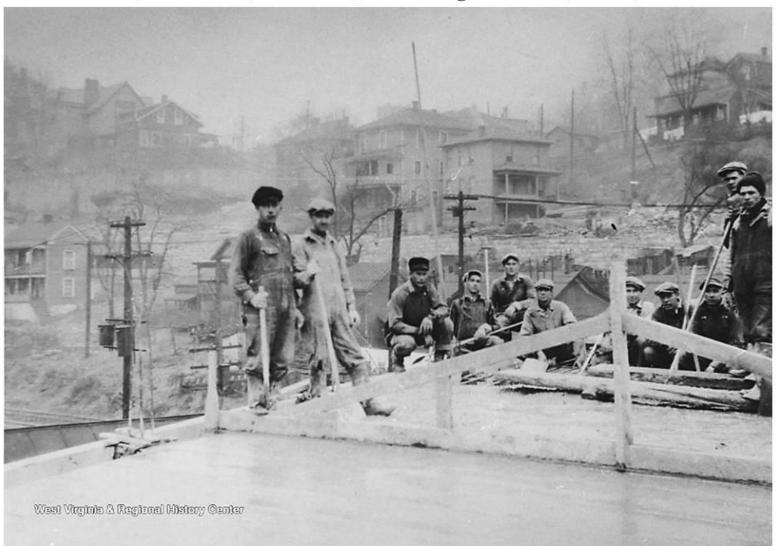

# Avis Overhead Bridge – 1928 Under Construction

(Photo courtesy of West Virginia and Regional History Center)

Tindex