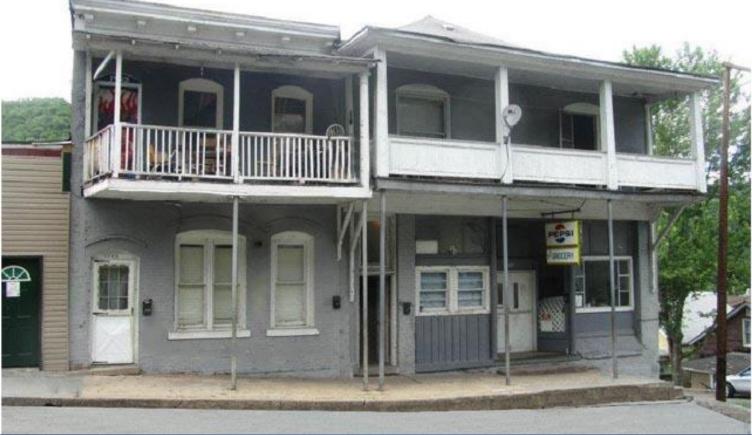

|                      |                                  |                             |  |

### Kirk's Restaurant Placemat – 2021 Hinton Bypass – Route 3



### Kirks Restaurant Logo – 2021 Hinton Bypass – Route 3







#### West End ESSO Station – 1950 At the corner of 17th Avenue and Summers Street. (Photo courtesy of West Virginia & Regional History Center)





### Paving Fayette Street – ca 1950 Hinton, WV (Photo courtesy of West Virginia and Regional History Center)





### Paving Fayette Street – ca 1950 Hinton, WV (Photo courtesy of West Virginia and Regional History Center)





### Paving Fayette Street – ca 1950 Hinton, WV (Photo courtesy of West Virginia and Regional History Center)





# Former Deeds Grocery corner of 12 Avenue and Temple Street ca 60s





### Temple Street & 10th Avenue - Hinton -- Slide Repair Demolition of Pauline Meadows House - 2005





# Temple Street & 10th Avenue - Hinton Slide Repair - 2005



# Temple Street & 10th Avenue - Hinton Slide Repair - 2005





### Former Webb's Grocery 7th Avenue and Temple Street - Hinton - 2011





### Foggy Morning on the New River 14th Avenue and Temple Street - 2011





Former "Brick Row" – 2012 Temple Street 8th to 9th Avenue – Hinton, WV Before it was destroyed by an arson's fire in 2013.





Former "Brick Row" – 2012 Temple Street 8th to 9th Avenue – Hinton, WV Before it was destroyed by an arson's fire in 2013.





### "Brick Row" – 2013 Temple Street 8th to 9th Avenue – Hinton, WV Fully engulfed in flames, the fire set by an arson.





### "Brick Row" – 2013 Temple S