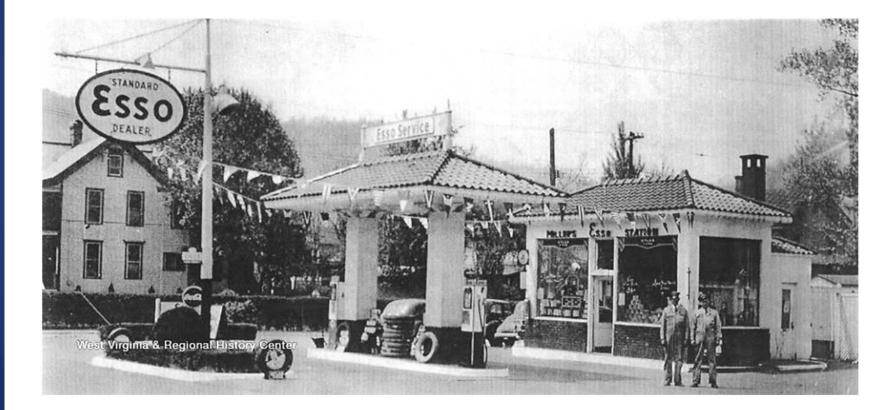

## Avis Fair Grounds – ca 1932 (Photo courtesy of West Virginia and Regional History Center)

Phillips Esso Station – ca 1939 Later to become Mac Jarrell's Gas Station At the foot of the Overhead Bridge, Avis, WV (Photo courtesy of West Virginia and Regional History Center)