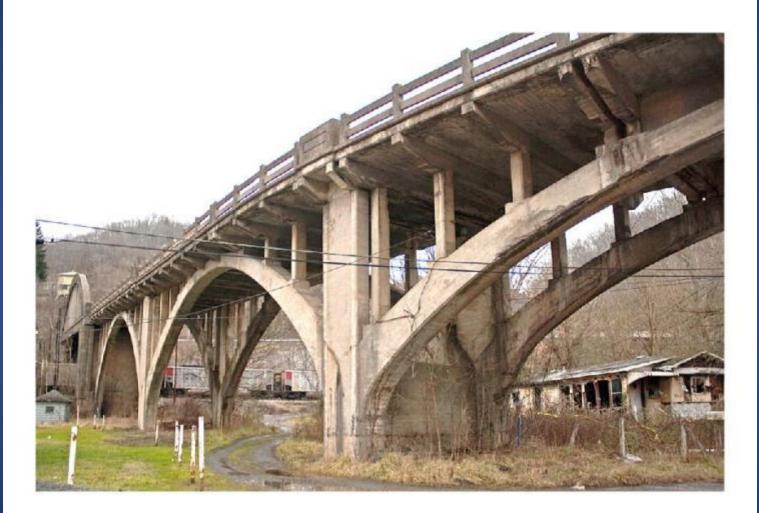

# **Avis Overhead Bridge - 1928**

This reinforce-concrete bridge was completed in 1929 and it connected downtown Hinton, WV (built on a bluff) to the neighborhood of Avis, located across the railroad tracks on a floodplain below. Hinton and Avis merged in 1927 and the bridge served as a practical monument uniting the two towns together. It was bypassed and replaced by a new span in 2003. Due to deterioration, it is closed to pedestrian and vehicle traffic today.