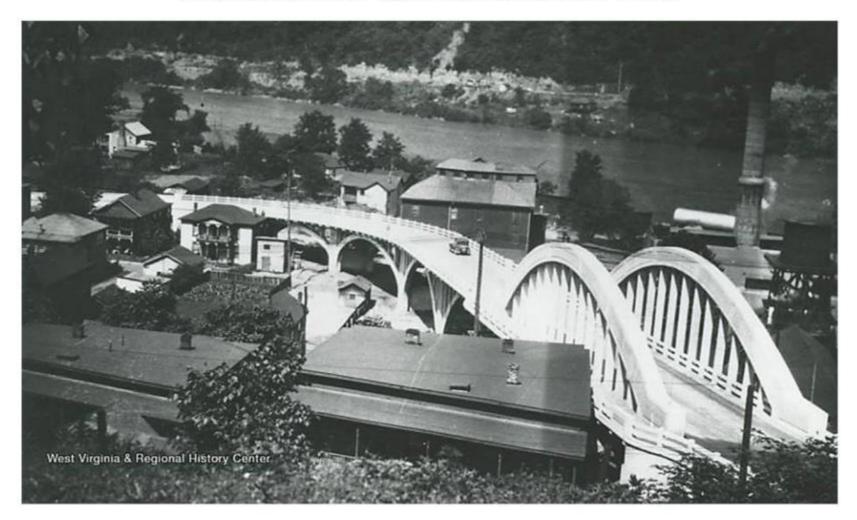

#### Avis Overhead Bridge – 1929 (Photo courtesy of West Virginia and Regional History Center)