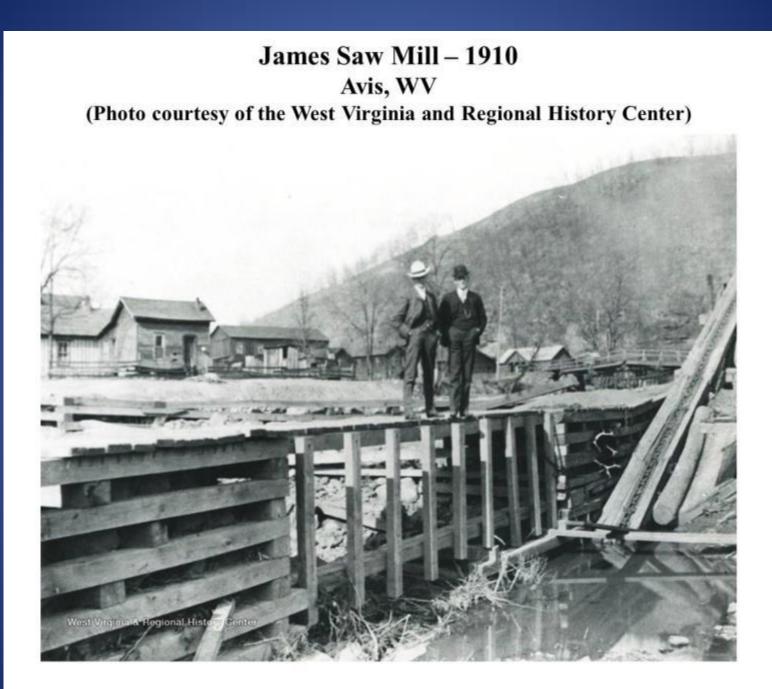

### James Sawmill - 1910 Avis, WV (Photo courtesy of West Virginia and Regional History Center)

**T**INDEX