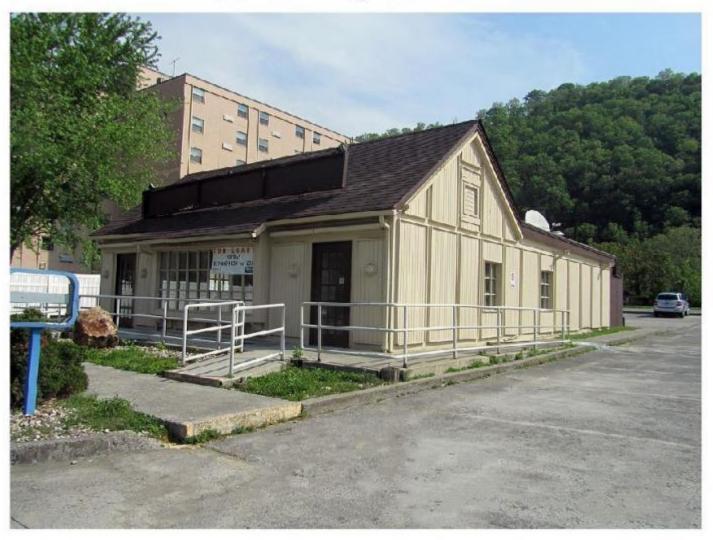

#### Advance Auto Parts - Fox Photography Main Street, Avis - 2011



#### Air Conditioner Installer Building Stokes Drive, Avis - 2011



(1

### Car Wash Stokes Drive, Avis - 2011





 $\bigcirc$ 

### Former City National Bank Stokes Drive, Avis - 2011







Former Allegheny Power Current MonPower Main Street, Avis - 2011











#### Former Greenville Bank Pleasant Street, Avis - 2011





#### Former H&N Ford Detail Shop Main Street, Avis - 2011





### John "Jack" Hinton, Sr. Tomb – 2011 Pleasant Street, Avis, WV





#### John "Jack" Hinton, Sr. Tomb – 2011 Pleasant Street, Avis, WV



#### Former Hanifin's Gulf Station Main Street, Avis - 2011



#### Former Hinton Builders Supply Now R.T. Rogers Oil Avis - 2011



#### Former Long John Silvers Stokes Drive, Avis - 2011





#### Former Location of Meadows Grocery Pleasant Street, Avis - 2011











#### George Ballengee Home Later Stokes Stadium & Others ca 1875 to Present Day

George Ballengee Home Avis - 1875





Throughout the Years, This Property in Avis Has Been The Site of the George Ballengee Home, Stokes Stadium and Presently the Hinton House Apartments, Long John Silver's and the Old Bluestone Motors Building





#### McDonald's Restaurant - 2011 Stokes Drive, Avis





### New Hinton Firehouse - November 2012 with Bell Placement





#### New Hinton Firehouse - Avis - 2012





### New River Self Storage - Stokes Drive, Avis - 2011





# Pizza Hut - Stokes Drive, Avis - 2011



 $\bigcirc$ 

## POPS Sports Pub - Former location of Briers Pure Oil Now POP's on the New - Stokes Drive, Avis