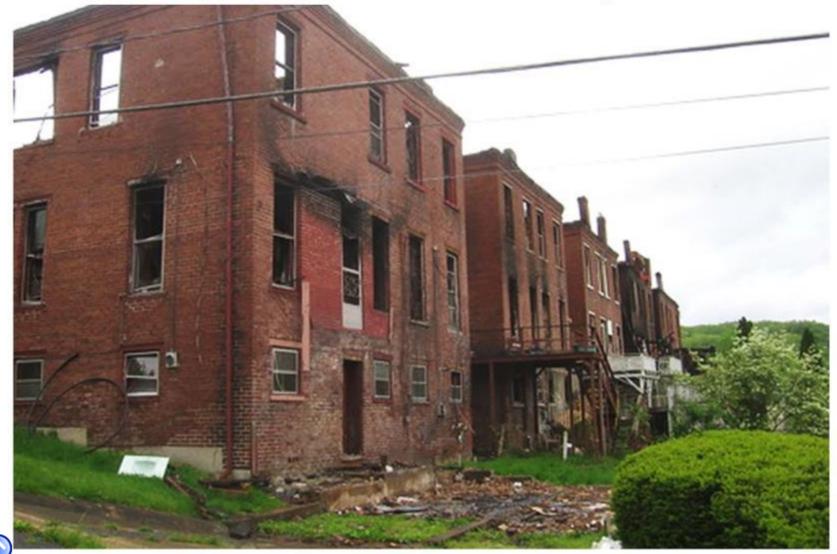

### "Brick Row" – 2013 Temple Street 8th to 9th Avenue – Hinton, WV Extinguishing the lingering flames.