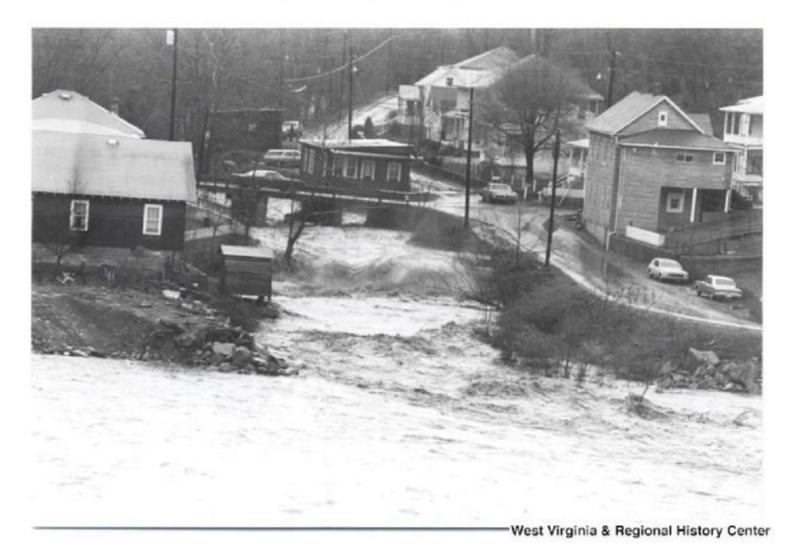

#### Mouth of Madams Creek - 1977 (Photo courtesy West Virginia & Regional History Center)