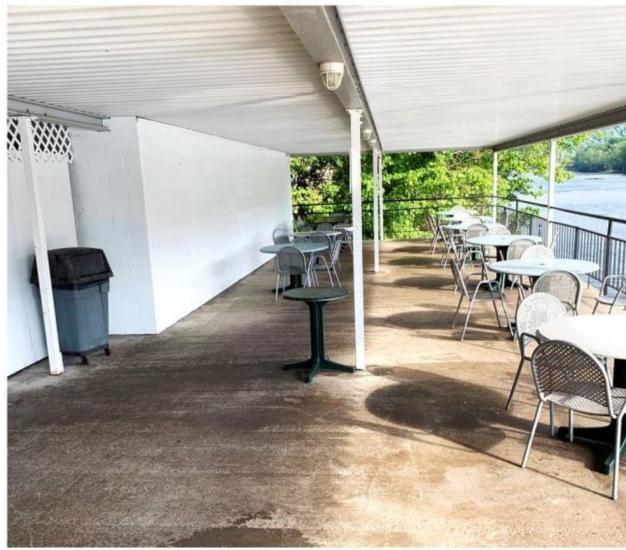

### Kirk's Restaurant Patio - 2021 Hinton Bypass – Route 3

### Kirk's Restaurant Patio – 2021 Hinton Bypass – Route 3