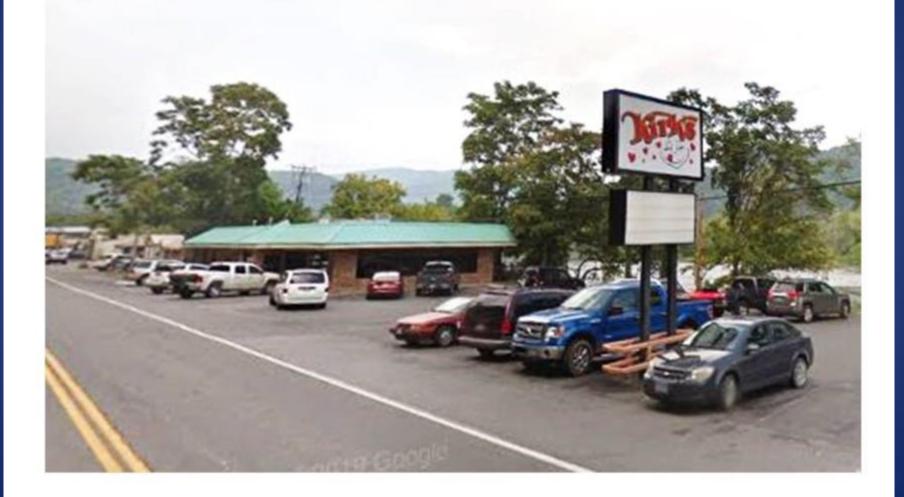

0 Hinton Bypass





Former Woods Store Intersection of Rt. 20 & Rt. 3 Hinton Bypass – ca 1981





### Coast to Coast Motel – mid 1980s Hinton Bypass, Intersection Rt. 20 and Rt.3



Index

# Kirks' Restaurant – ca 2000 Hinton Bypass



### Southside Store (old Hellems Store) – 2011 To be demolished to make way for New River Scenic Highway (Photo courtesy of Harry Bryson)



1

Inde.

# Former National Guard Armory Intersection of Rt. 20 & Rt. 3 Hinton Bypass – 2011





# Hinton Dairy Queen Hinton Bypass – Rt. 3 – 2011





The Following 18 photos are of Kirk's Restaurant Hinton Bypass – Route 3

Excellent Food Awesome view of New River

Continuing the Tradition Bob and Maxine Kirk Proctor and Nanny Kay Kirk Wayne and Kathy Rice

### Kirk's Restaurant – 2021 Hinton Bypass – Route 3







### Kirks Restaurant Entrance – 2021 Hinton Bypass – Route 3









### Kirk's Restaurant Patio - 2021 Hinton Bypass – Route 3



### Kirk's Restaurant Patio - 2021 Hinton Bypass – Route 3



### Kirk's Restaurant Patio – 2021 Hinton Bypass – Route 3



### Kirk's Restaurant Patio - 2021 Hinton Bypass – Route 3



### Kirk's Restaurant Patio - 2021 Hinton Bypass – Route 3



### Kirks Menu and Condiment Counter – 2021 Hinton Bypass – Route 3



### Kirk's Restaurant Breakfast Menu – 2021 Hinton Bypass – Route 3

| BREAKFAST                                                                                                                                                                                                                     | and the second