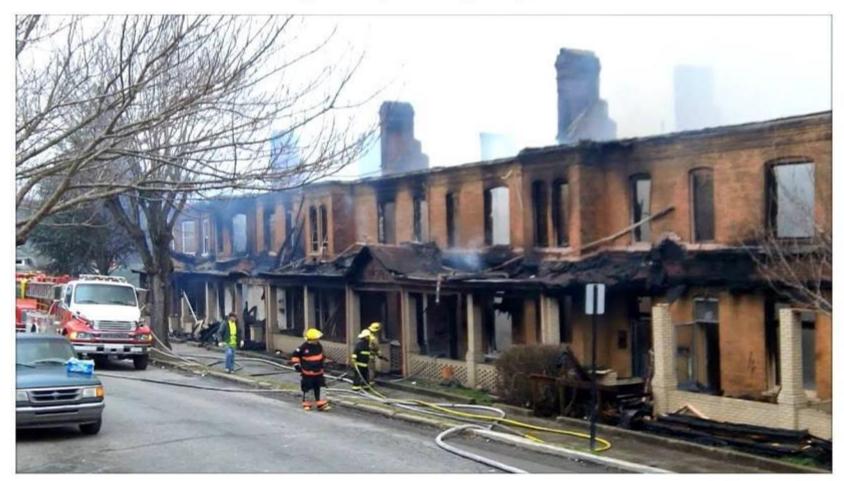

### "Brick Row" – 2013 Temple Street 8th to 9th Avenue – Hinton, WV Extinguishing the lingering flames.