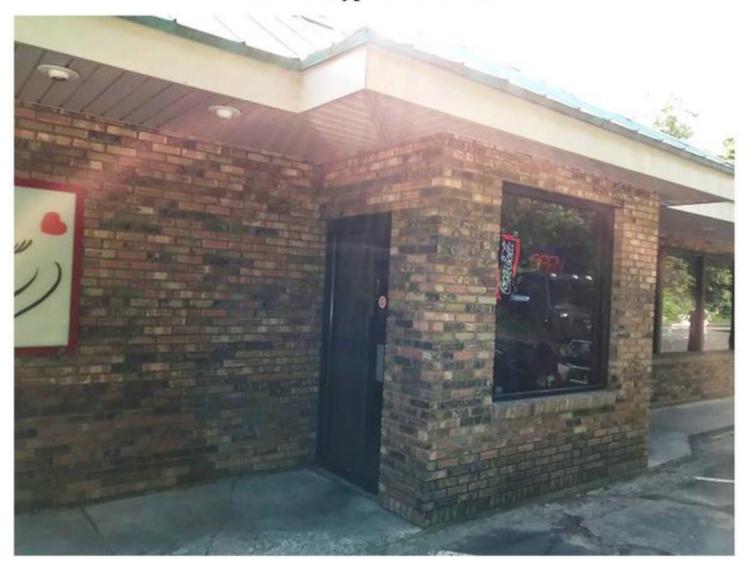

Rt. 3 Hinton Bypass – ca 1981





### Coast to Coast Motel – mid 1980s Hinton Bypass, Intersection Rt. 20 and Rt.3



Index

# Kirks' Restaurant – ca 2000 Hinton Bypass



### Southside Store (old Hellems Store) – 2011 To be demolished to make way for New River Scenic Highway (Photo courtesy of Harry Bryson)



1

Inde.

# Former National Guard Armory Intersection of Rt. 20 & Rt. 3 Hinton Bypass – 2011





# Hinton Dairy Queen Hinton Bypass – Rt. 3 – 2011





The Following 18 photos are of Kirk's Restaurant Hinton Bypass – Route 3

Excellent Food Awesome view of New River

Continuing the Tradition Bob and Maxine Kirk Proctor and Nanny Kay Kirk Wayne and Kathy Rice

### Kirk's Restaurant – 2021 Hinton Bypass – Route 3







### Kirks Restaurant Entrance – 2021 Hinton Bypass – Route 3









### Kirk's Restaurant Patio - 2021 Hinton Bypass – Route 3



### Kirk's Restaurant Patio - 2021 Hinton Bypass – Route 3



### Kirk's Restaurant Patio – 2021 Hinton Bypass – Route 3



### Kirk's Restaurant Patio - 2021 Hinton Bypass – Route 3



### Kirk's Restaurant Patio - 2021 Hinton Bypass – Route 3



### Kirks Menu and Condiment Counter – 2021 Hinton Bypass – Route 3



### Kirk's Restaurant Breakfast Menu – 2021 Hinton Bypass – Route 3

| BREAKFAST                                                                                                                                                                                                                     | and the second                                                                                   | BREAKFAS