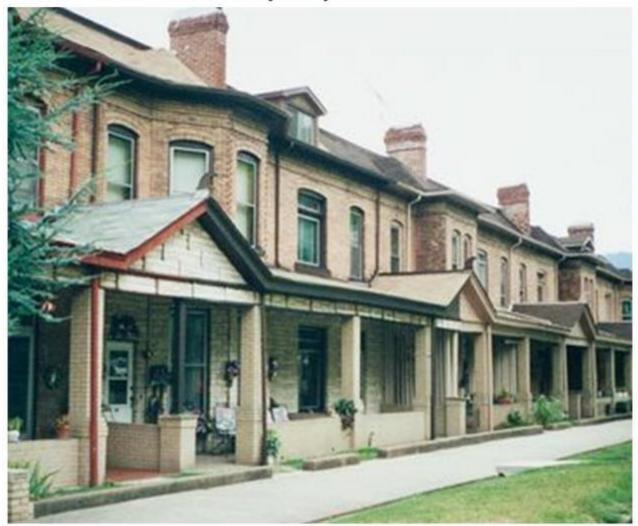

### Foggy Morning on the New River 14th Avenue and Temple Street - 2011

Former "Brick Row" – 2012 Temple Street 8th to 9th Avenue – Hinton, WV Before it was destroyed by an arson's fire in 2013.

Former "Brick Row" – 2012 Temple Street 8th to 9th Avenue – Hinton, WV Before it was destroyed by an arson's fire in 2013.