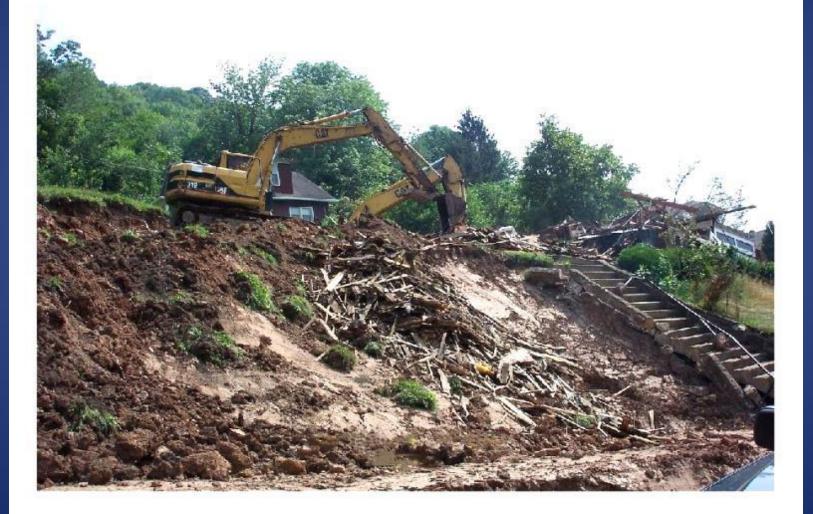

te 3



### Kirks Restaurant Logo – 2021 Hinton Bypass – Route 3







#### West End ESSO Station – 1950 At the corner of 17th Avenue and Summers Street. (Photo courtesy of West Virginia & Regional History Center)





### Paving Fayette Street – ca 1950 Hinton, WV (Photo courtesy of West Virginia and Regional History Center)





### Paving Fayette Street – ca 1950 Hinton, WV (Photo courtesy of West Virginia and Regional History Center)





### Paving Fayette Street – ca 1950 Hinton, WV (Photo courtesy of West Virginia and Regional History Center)





# Former Deeds Grocery corner of 12 Avenue and Temple Street ca 60s





### Temple Street & 10th Avenue - Hinton -- Slide Repair Demolition of Pauline Meadows House - 2005





# Temple Street & 10th Avenue - Hinton Slide Repair - 2005



# Temple Street & 10th Avenue - Hinton Slide Repair - 2005





### Former Webb's Grocery 7th Avenue and Temple Street - Hinton - 2011





### Foggy Morning on the New River 14th Avenue and Temple Street - 2011





Former "Brick Row" – 2012 Temple Street 8th to 9th Avenue – Hinton, WV Before it was destroyed by an arson's fire in 2013.





Former "Brick Row" – 2012 Temple Street 8th to 9th Avenue – Hinton, WV Before it was destroyed by an arson's fire in 2013.





### "Brick Row" – 2013 Temple Street 8th to 9th Avenue – Hinton, WV Fully engulfed in flames, the fire set by an arson.





### "Brick Row" – 2013 Temple Street 8th to 9th Avenue – Hinton, WV Fully engulfed in flames, the fire set by an arson.



### "Brick Row" - 2013 Temple Street 8th to 9th Avenue – Hinton, WV Fully eng