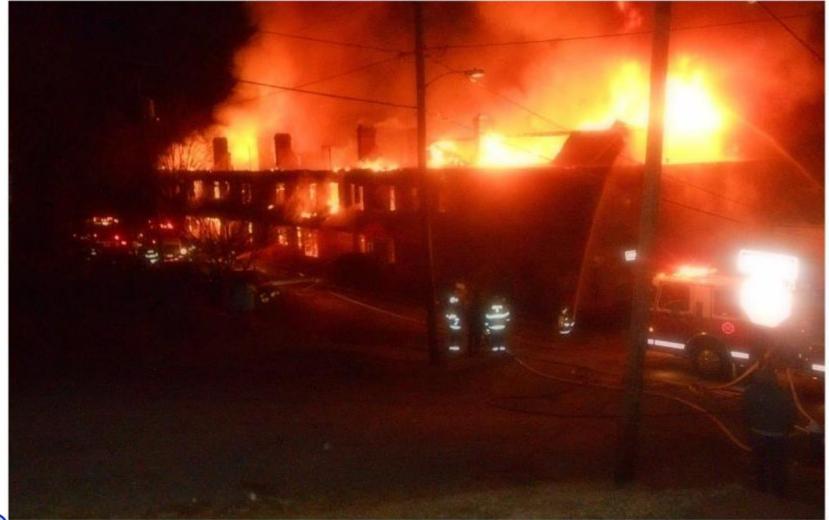

### "Brick Row" – 2013 Temple Street 8th to 9th Avenue – Hinton, WV Extinguishing the lingering flames.