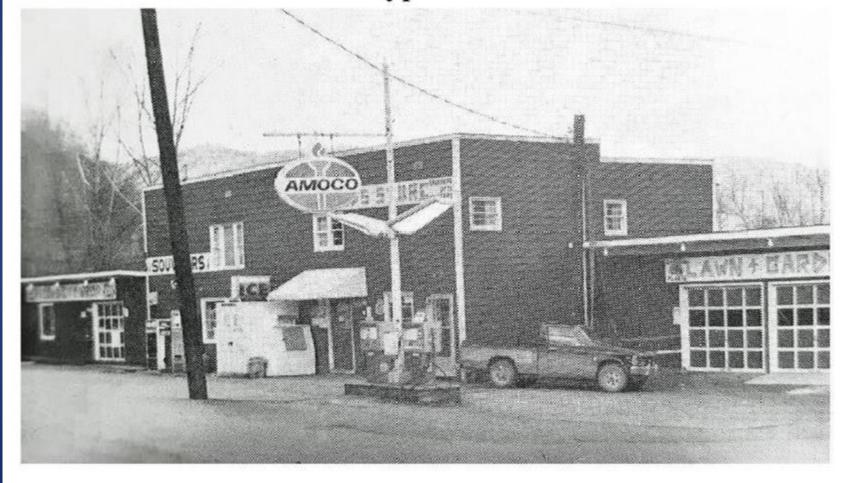

### Southside Store (old Hellems Store) – 2011 To be demolished to make way for New River Scenic Highway (Photo courtesy of Harry Bryson)

1

Inde.