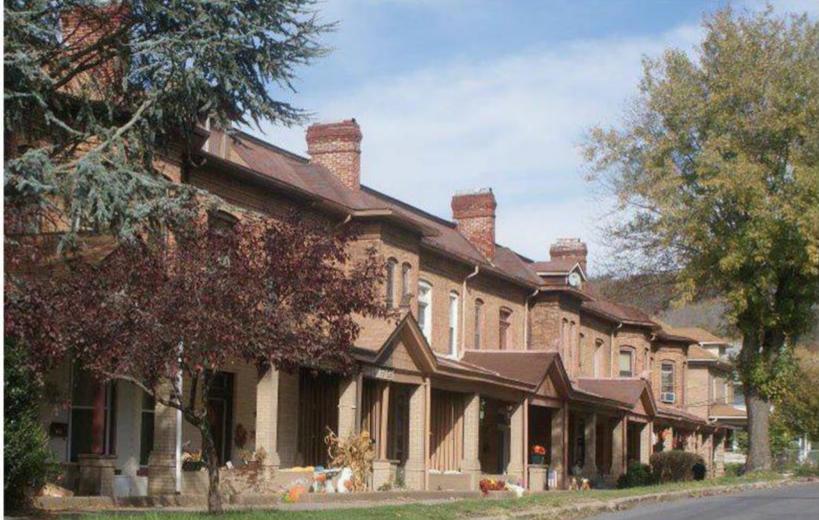

### Foggy Morning on the New River 14th Avenue and Temple Street - 2011

Former "Brick Row" – 2012 Temple Street 8th to 9th Avenue – Hinton, WV Before it was destroyed by an arson's fire in 2013.

Former "Brick Row" – 2012 Temple Street 8th to 9th Avenue – Hinton, WV Before it was destroyed by an arson's fire in 2013.