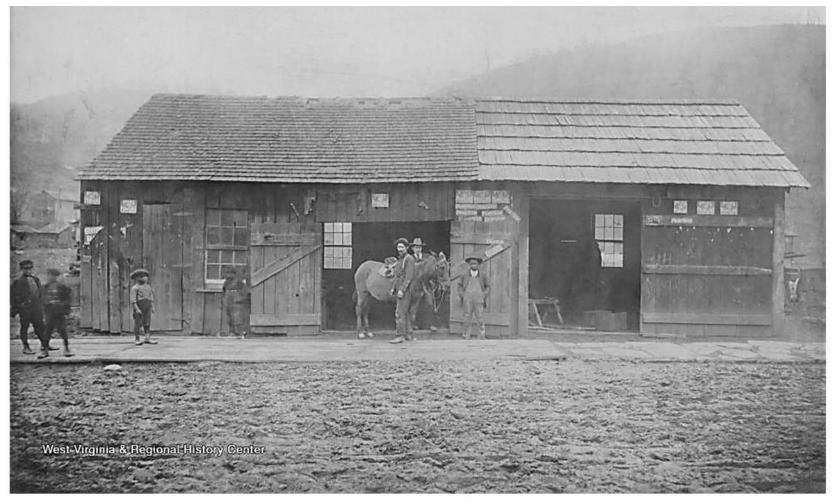

# Livery Stable - 1890 Avis, WV

#### (Photo courtesy of West Virginia and Regional History Center)

 $\bigcirc$ 