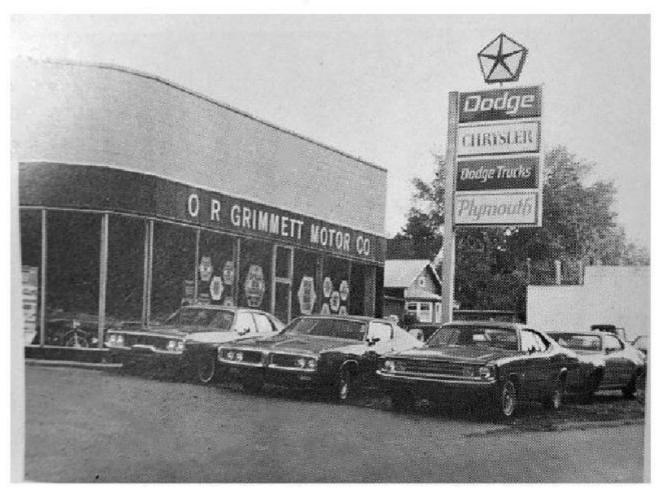

West Virginia and Regional History Center)



# Avis Overhead Bridge - Unk





# Avis Overhead Bridge - Unk





### Avis Overhead Bridge – Unk (Old Ice Plant in background)





### Avis Overhead Bridge – Unk





# **Avis Overhead Bridge – Unk**





### Hinton Family Home – Avis, WV - 1950

(Photo courtesy West Virginia & Regional History Center)



# Garten Motors - Early 50s Later H&N Ford - Avis







# Ed Haga's Rambler Garage Pleasant Street, Avis - ca 50s





# Avis Feed and Supply – ca 50s















### House Where Kroger Gasoline Now Sets – 1958 246 Main St. Avis, WV (Photo courtesy of Sandy Willey Cales)





#### Hinton Home in Avis - 1960 (aka Hinton Haven) (Photo courtesy West Virginia & Regional History Center)







# Grimmett Motors Main Street, Avis - late 60s











# **Stokes Stadium Concession Stand – 60s**





# Stokes Stadium Scoreboard - Avis Designed and Built by Dave Richardson - ca 1960





Hinton High School Booster Honor Presented to Dave Richardson & Earl Griffith for building the Stokes Stadium Scoreboard ca 1962





### BE IT HEREBY RESOLVED BY THE HINTON BOBCAT BOOSTER CLUB

That in recognition of outstanding services of **DAVE RICHARDSON and EARL GRIFFITH we** desire to present this scroll of acknowledgement of our sincere thanks for the untiring efforts in constructing the new score board for the football field. Their efforts are deeply appreciated by the **Bobcat Booster Club, and by all the citizens of** our community for the time and work that went into this project. YOU both may be justly proud that Hinton High School