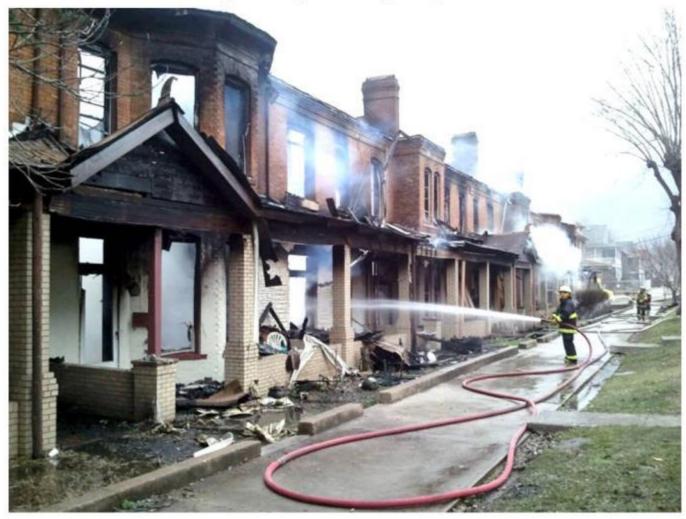

### "Brick Row" – 2013 Temple Street 8th to 9th Avenue – Hinton, WV Extinguishing the lingering flames.