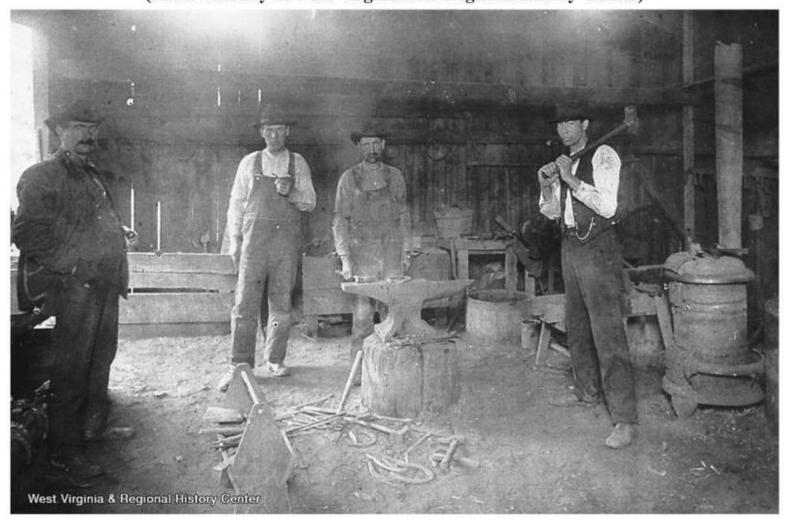

#### Blacksmith Shop - 1910 Avis, WV L-R: Jack Crush, Joseph Neely (Owner), UNK, Abner Wiseman (Photo courtesy of West Virginia and Regional History Center)