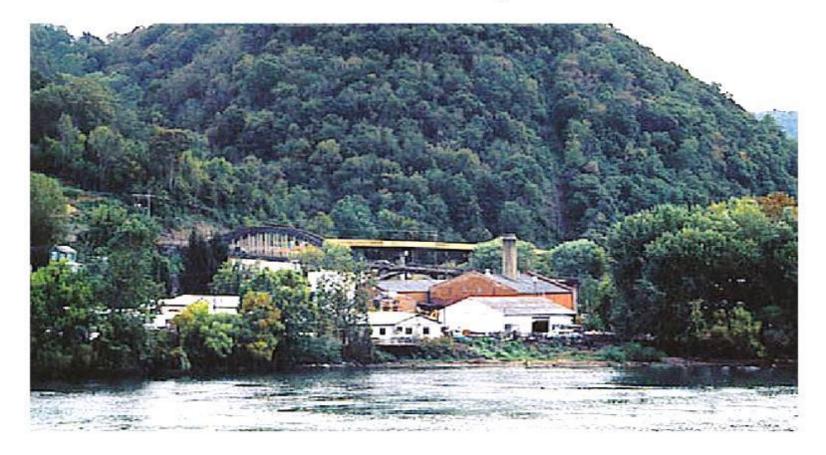

### Dravo Corporation Bridge crossing WV-107 (Stokes Drive) in Avis - 1946

### Dravo Corporation Bridge crossing Greenbrier River – 1946 Bellepoint to Avis, WV

Old Swimming Hole Behind Moose Lodge in Avis – 1947 Dravo Corporation Railroad and Bellepoint Bridges in background (Photo of the West Virginia and Regional History Center)