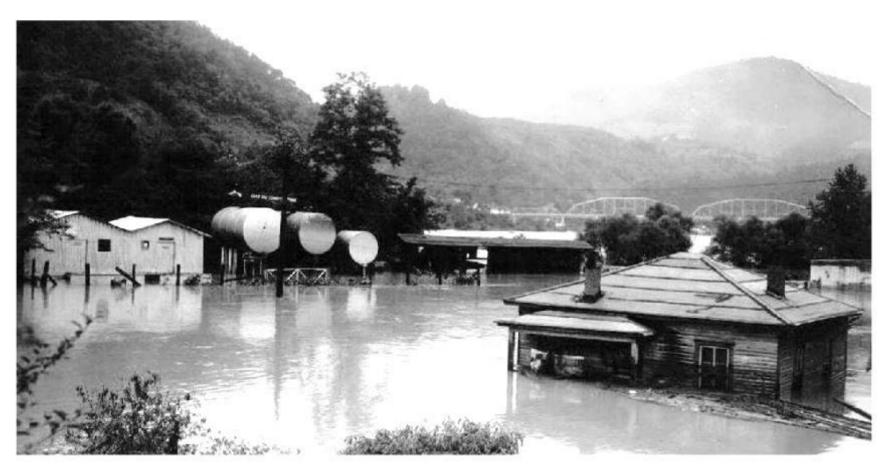

# Avis Flood - 1939 View from Hinton Bridge

### Avis high water at bottom of Overhead Bridge Flood of 1939

### Avis Flood - 1939