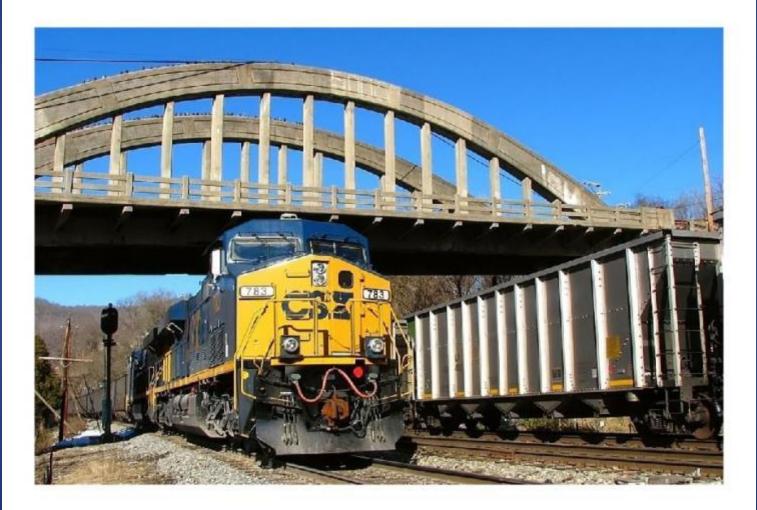

# **Avis Overhead Bridge - 1928**

This reinforce-concrete bridge was completed in 1929 and it connected downtown Hinton, WV (built on a bluff) to the neighborhood of Avis, located across the railroad tracks on a floodplain below. Hinton and Avis merged in 1927 and the bridge served as a practical monument uniting the two towns together. It was bypassed and replaced by a new span in 2003. Due to deterioration, it is closed to pedestrian and vehicle traffic today.

### Avis Overhead Bridge – 1964 (Photo courtesy of the West Virginia and Regional History Center)