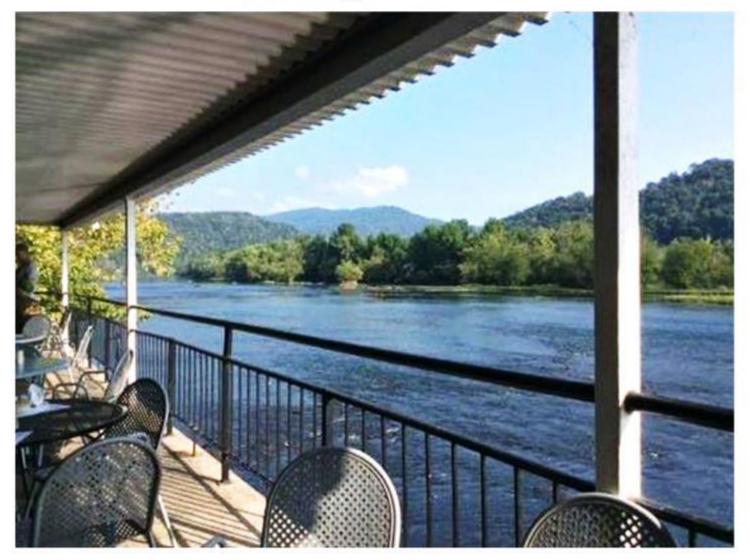

# Hinton Dairy Queen Hinton Bypass – Rt. 3 – 2011

The Following 18 photos are of Kirk's Restaurant Hinton Bypass – Route 3

Excellent Food Awesome view of New River

Continuing the Tradition Bob and Maxine Kirk Proctor and Nanny Kay Kirk Wayne and Kathy Rice