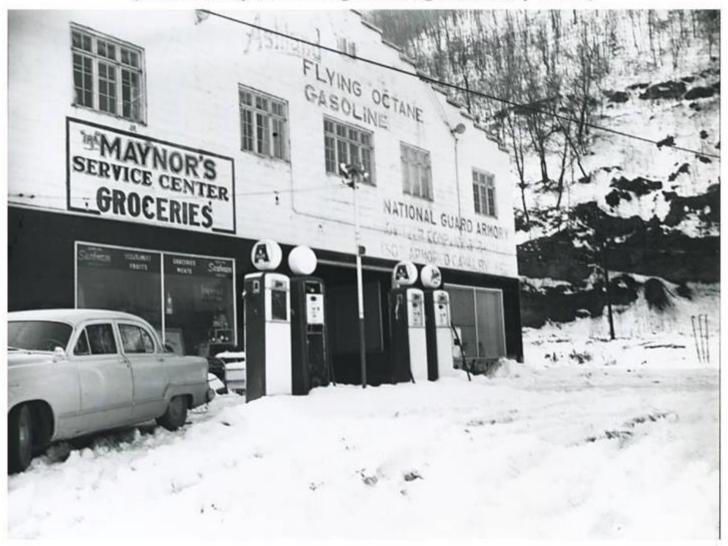

#### Maynor's Service Center and National Guard Armory - 1960 Intersection of Rt 20 & Rt 3 - Hinton Bypass (Photo courtesy of West Virginia & Regional History Center)