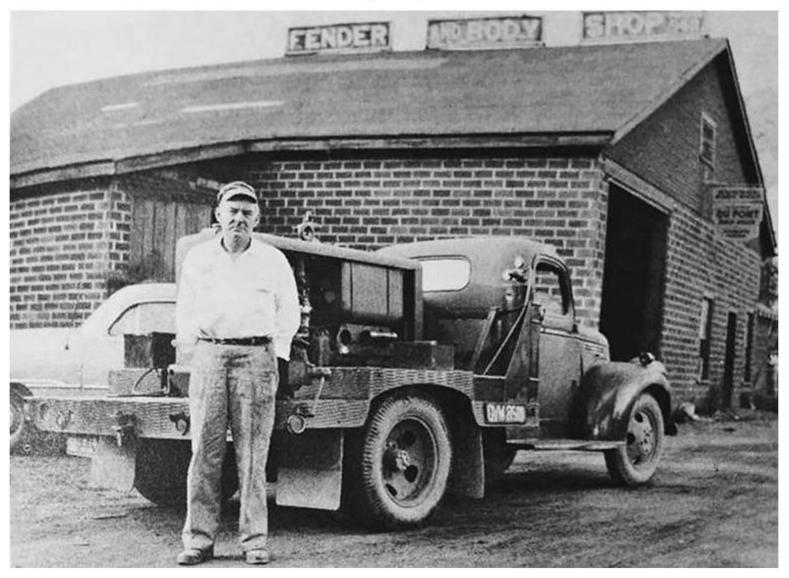

#### Gunnoe Fender and Body Shop – 1957 (Photo courtesy of Joe Green's collection)

In Case of Accident See A Specialist! WE SPECIALIZE IN AUTO BODY & FENDER WORK WELDING AUTO PAINTING AND RETOUCHING FREE INSURANCE ESTIMATES GUNNEE FENDER & BODY SHOP BELLEPOINT, W. VA.

### Clarence Gunnoe and his Fender and Body Shop – 1957 Bellepoint, WV