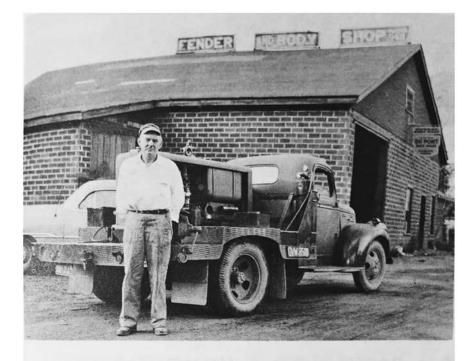

#### Gunnoe Fender and Body Shop – 1957 (Photo courtesy of Joe Green's collection)

In Case of Accident See A Specialist! WE SPECIALIZE IN AUTO BODY & FENDER WORK WELDING AUTO PAINTING AND RETOUCHING FREE INSURANCE ESTIMATES GUNNEE FENDER & BODY SHOP BELLEPOINT, W. VA.

### Clarence Gunnoe and his Fender and Body Shop – 1957 Bellepoint, WV