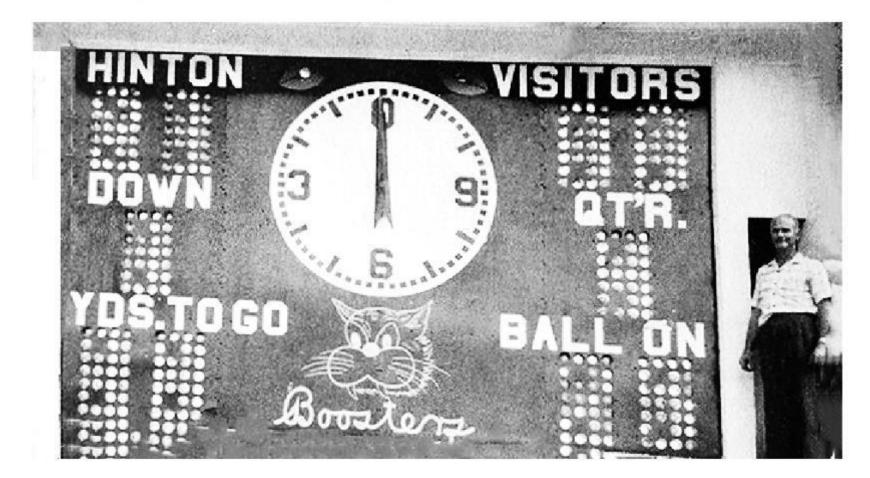

# Stokes Stadium Scoreboard - Avis Designed and Built by Dave Richardson - ca 1960

Hinton High School Booster Honor Presented to Dave Richardson & Earl Griffith for building the Stokes Stadium Scoreboard ca 1962