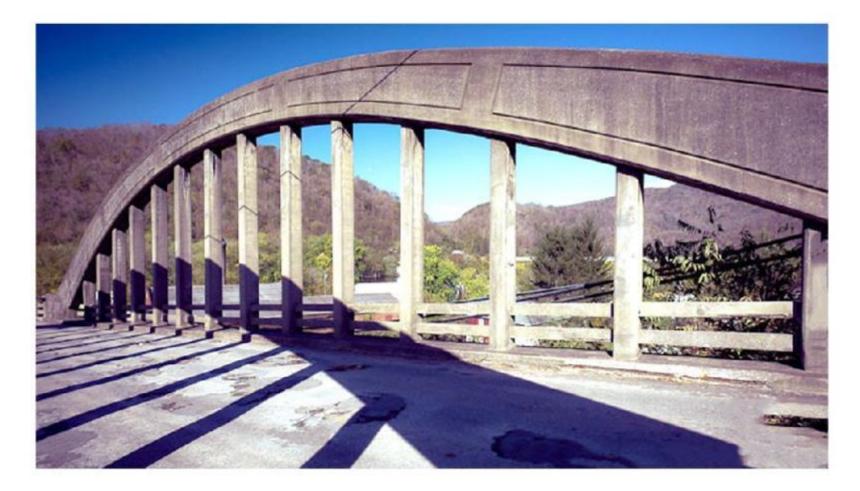

# **Avis Overhead Bridge - 1928**

This reinforce-concrete bridge was completed in 1929 and it connected downtown Hinton, WV (built on a bluff) to the neighborhood of Avis, located across the railroad tracks on a floodplain below. Hinton and Avis merged in 1927 and the bridge served as a practical monument uniting the two towns together. It was bypassed and replaced by a new span in 2003. Due to deterioration, it is closed to pedestrian and vehicle traffic today.

### Avis Overhead Bridge Winter - 1996