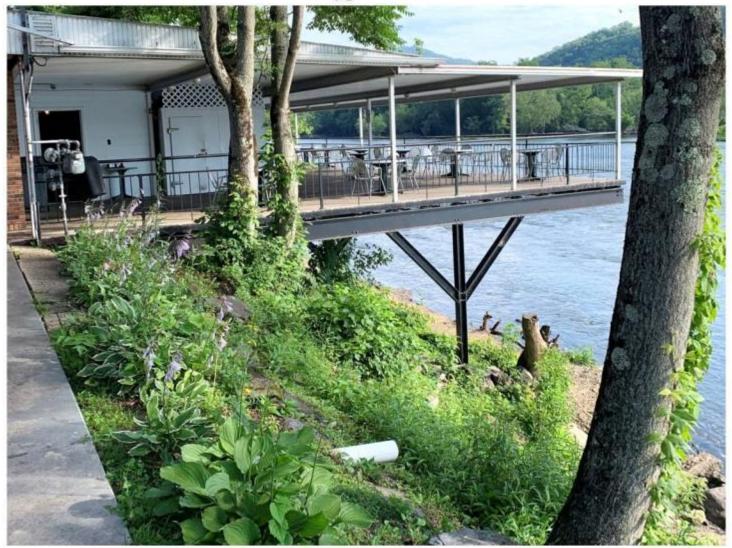

### Kirk's Restaurant Patio - 2021 Hinton Bypass – Route 3

### Kirk's Restaurant Patio – 2021 Hinton Bypass – Route 3