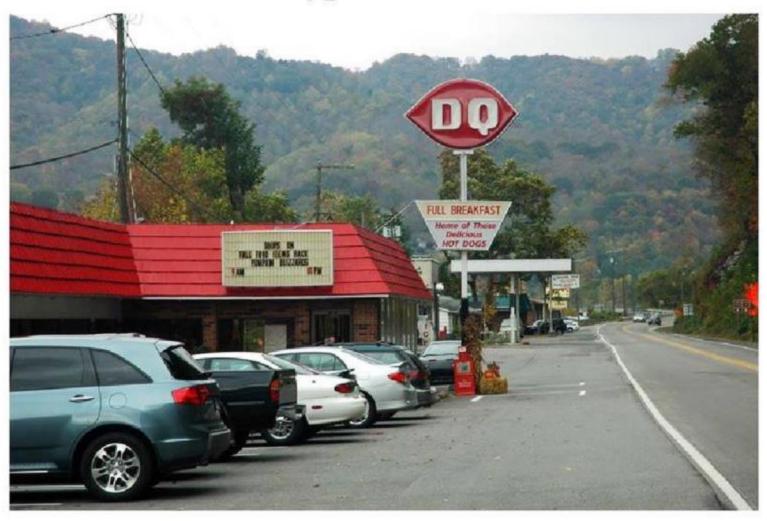

# Hinton Dairy Queen Hinton Bypass – Rt. 3 – 2011

The Following 18 photos are of Kirk's Restaurant Hinton Bypass – Route 3

Excellent Food Awesome view of New River

Continuing the Tradition Bob and Maxine Kirk Proctor and Nanny Kay Kirk Wayne and Kathy Rice