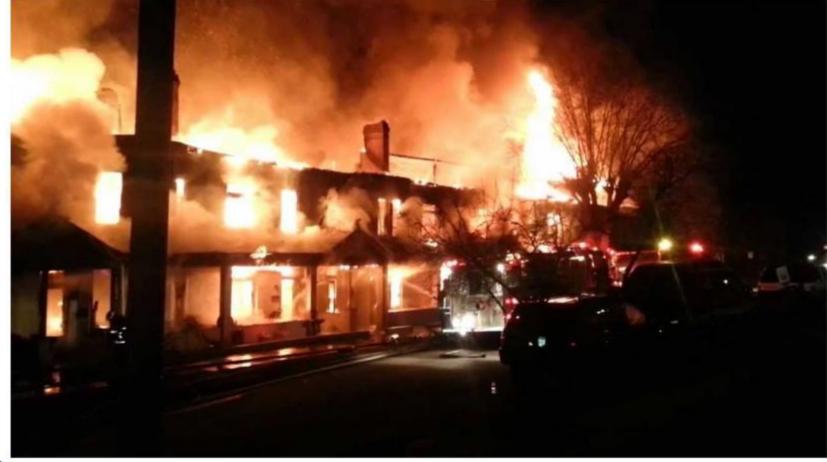

### "Brick Row" - 2013 Temple Street 8th to 9th Avenue – Hinton, WV Fully engulfed in flames, the fire set by an arson.

### "Brick Row" – 2013 Temple Street 8th to 9th Avenue – Hinton, WV Fully engulfed in flames, the fire set by an arson.