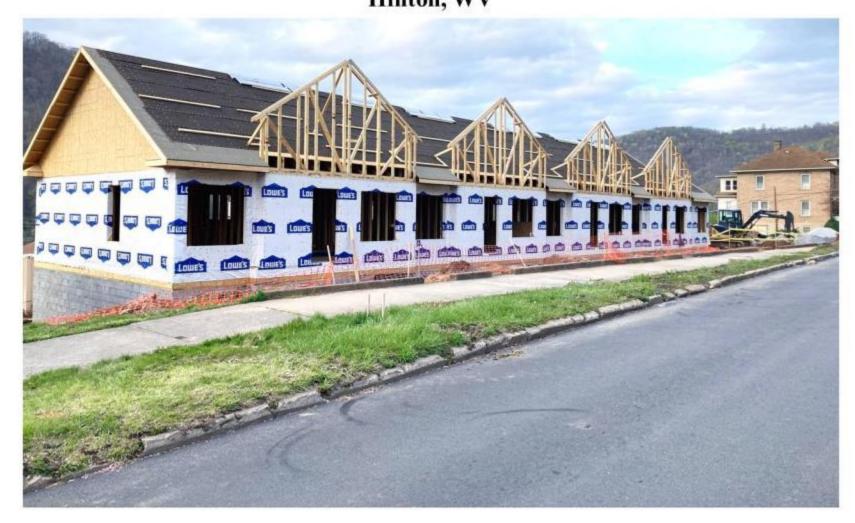

n flames, the fire set by an arson.



### "Brick Row" - 2013 Temple Street 8th to 9th Avenue – Hinton, WV Fully engulfed in flames, the fire set by an arson.





### "Brick Row" – 2013 Temple Street 8th to 9th Avenue – Hinton, WV Fully engulfed in flames, the fire set by an arson.



### "Brick Row" – 2013 Temple Street 8th to 9th Avenue – Hinton, WV Extinguishing the lingering flames.





### "Brick Row" – 2013 Temple Street 8th to 9th Avenue – Hinton, WV Extinguishing the lingering flames.





### "Brick Row" – 2013 Temple Street 8th to 9th Avenue – Hinton, WV Extinguishing the lingering flames.

























### View of New River – October 2020 From 14th Avenue and Temple St. Hinton, WV



### View of New River – October 2020 From 14th Avenue and Temple St. Hinton, WV