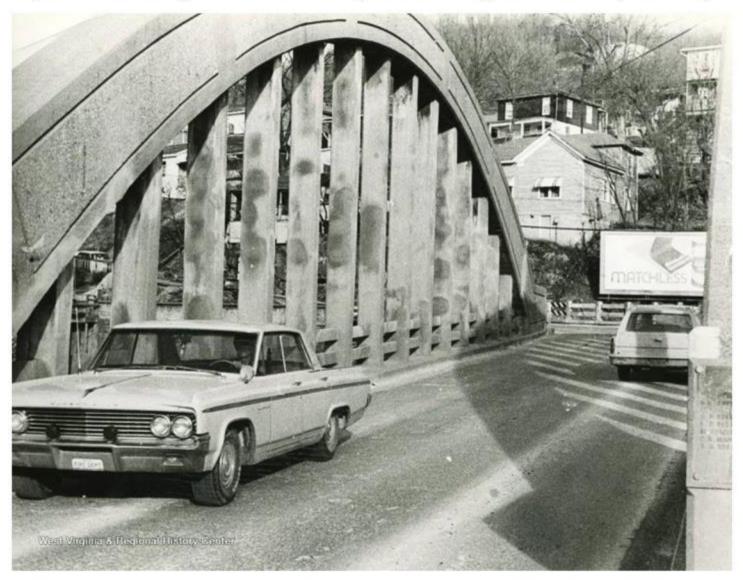

### Avis Overhead Bridge – 1964 (Photo courtesy of the West Virginia and Regional History Center)