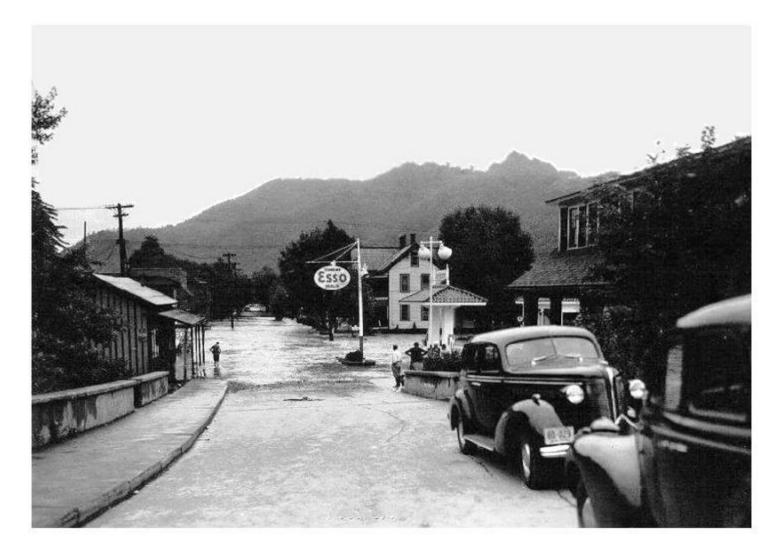

STENNETT                             |
| DESIGNED AND BUILT BY                    |
| LUTEN BRIDGE COMPANY                     |
| YORK PA                                  |
|                                          |



# Avis Overhead Bridge - 1929





# **Avis Overhead Bridge Completed - 1929**





#### Avis Overhead Bridge – 1929 (Photo courtesy of West Virginia and Regional History Center)





## Avis Fair Grounds – ca 1932 (Photo courtesy of West Virginia and Regional History Center)



Phillips Esso Station – ca 1939 Later to become Mac Jarrell's Gas Station At the foot of the Overhead Bridge, Avis, WV (Photo courtesy of West Virginia and Regional History Center)





# Avis Flood - 1939 View from Hinton Bridge



### Avis high water at bottom of Overhead Bridge Flood of 1939









### Avis Flood - 1939





#### Avis Tennis Court – 1940 Adjacent to Baseball Field (Photo Courtesy of West Virginia and Regional History Center)



### Dravo Corporation Bridge crossing WV-107 (Stokes Drive) in Avis - 1946





### Dravo Corporation Bridge crossing Greenbrier River – 1946 Bellepoint to Avis, WV





Old Swimming Hole Behind Moose Lodge in Avis – 1947 Dravo Corporation Railroad and Bellepoint Bridges in background (Photo of the West Virginia and Regional History Center)



# Avis Overhead Bridge - Unk





# Avis Overhead Bridge - Unk





### Avis Overhead Bridge – Unk (Old Ice Plant in background)





### Avis Overhead Bridge – Unk





# **Avis Overhead Bridge – Unk**





### Hinton Family Home – Avis, WV - 1950

(Photo courtesy West Virginia & Regional Histor