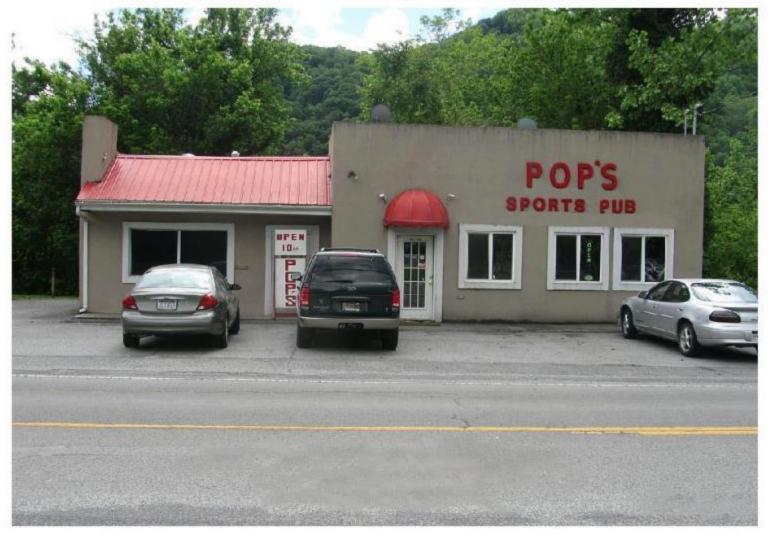

## POPS Sports Pub - Former location of Briers Pure Oil Now POP's on the New - Stokes Drive, Avis - 2011

 $\bigcirc$ 