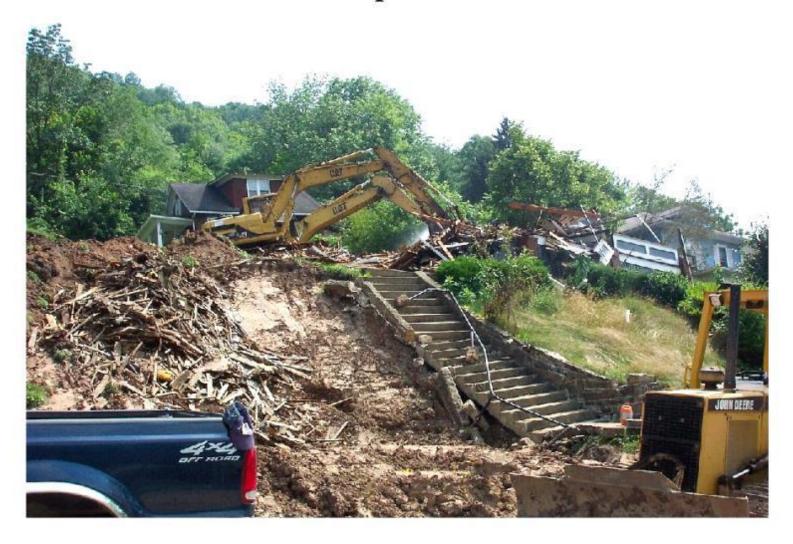

### Temple Street & 10th Avenue - Hinton -- Slide Repair Demolition of Pauline Meadows House - 2005

# Temple Street & 10th Avenue - Hinton Slide Repair - 2005