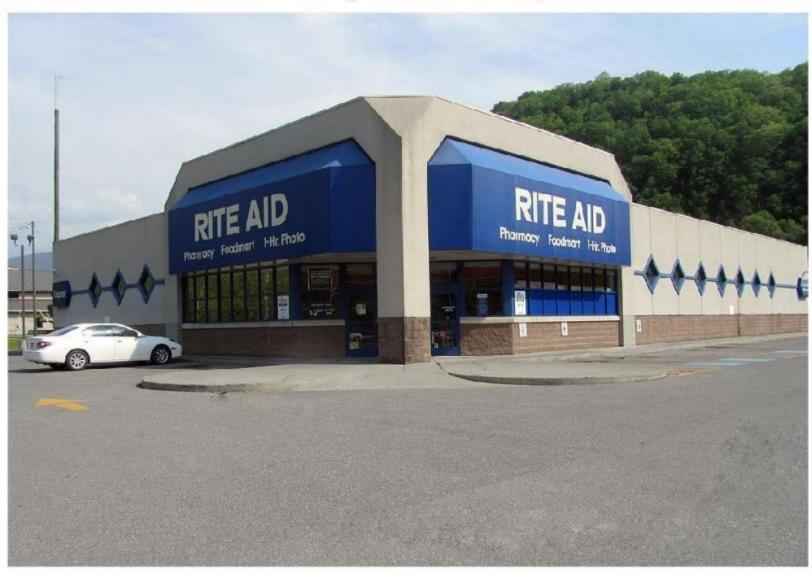

#### George Ballengee Home Later Stokes Stadium & Others ca 1875 to Present Day

George Ballengee Home Avis - 1875





Throughout the Years, This Property in Avis Has Been The Site of the George Ballengee Home, Stokes Stadium and Presently the Hinton House Apartments, Long John Silver's and the Old Bluestone Motors Building





#### McDonald's Restaurant - 2011 Stokes Drive, Avis





### New Hinton Firehouse - November 2012 with Bell Placement





#### New Hinton Firehouse - Avis - 2012





### New River Self Storage - Stokes Drive, Avis - 2011





# Pizza Hut - Stokes Drive, Avis - 2011



 $\bigcirc$ 

## POPS Sports Pub - Former location of Briers Pure Oil Now POP's on the New - Stokes Drive, Avis - 2011



 $\bigcirc$ 



# Rite Aid Pharmacy - Stokes Drive, Avis - 2011



#### State Farm Insurance Office Stokes Drive & Pleasant Street, Avis - 2011



# Triangle One Stop Sunoco Station Pleasant Street, Avis - 2011





# Aerial View of Overhead Bridge and New Bridge – 2020 Avis, WV





## Hinton Fire Department – 2022 Pleasant Street, Avis, WV









# Foss Bridge - Bellepoint Built by Charles Louis Miller - 1907



# Bellepoint - 1909

**Hinton Picture Company** 











#### Judge James A. Miller's Home - ca 1910 Greenbrier Drive and Cedar Avenue/Zion Mountain Road, Bellepoint, WV (Photo courtesy of West Virginia and Regional History Center)



Tindex

Construction of Dravo Narrow Gage Bridge - March 12, 1942 Spans from Avis to Bellepoint, used to haul materials and equipment for construction of the Bluestone Dam.

# Dravo Narrow Gage Railroad Brid