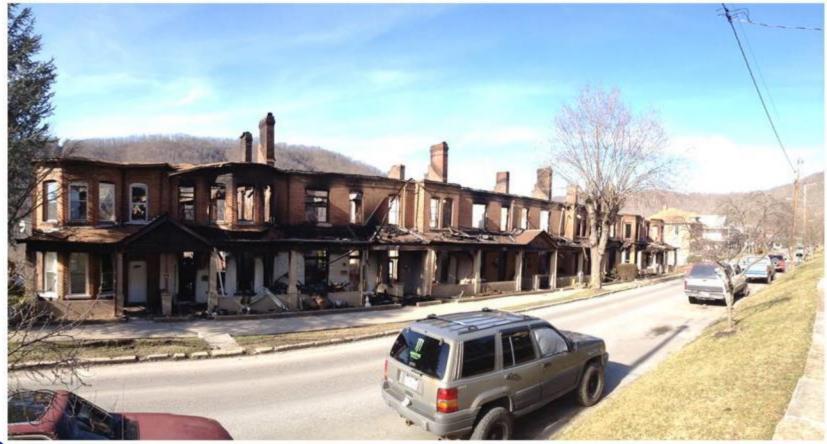

### "Brick Row" – 2013 Temple Street 8th to 9th Avenue – Hinton, WV Extinguishing the lingering flames.