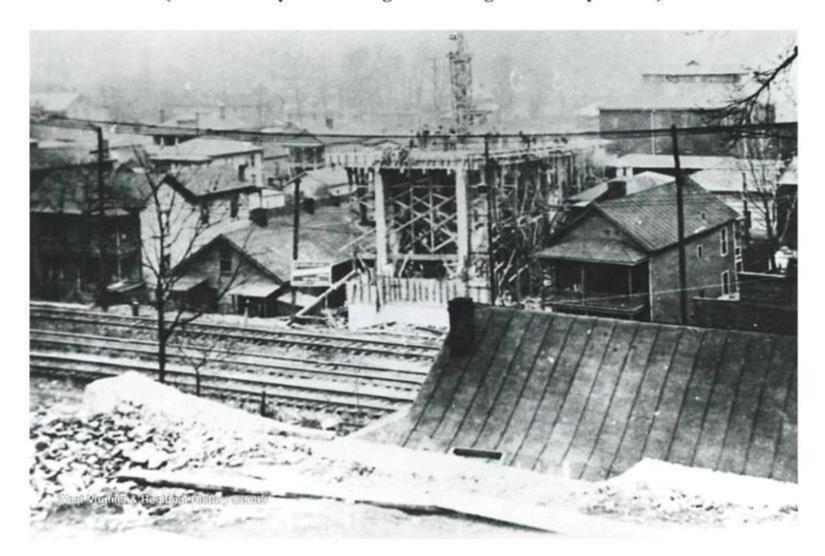

### Avis Overhead Bridge – 1928 Under Construction (Photo courtesy of West Virginia and Regional History Center)

### Avis Overhead Bridge – 1928 Construction of bridge, view looking towards Main Street. (Photo courtesy of West Virginia and Regional History Center)