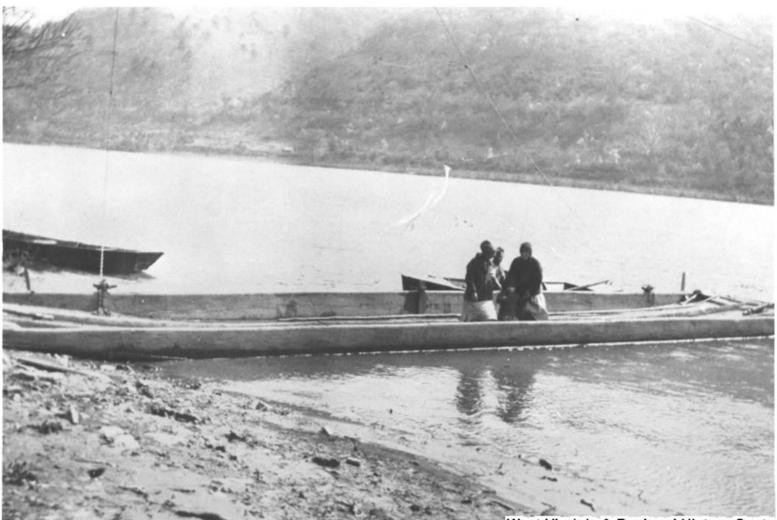

### Hinton Ferry at Avis – 1900 Preparing to cross New River (Photo courtesy of West Virginia & Regional History Center)

#### Hinton Ferry at Avis – 1900 Preparing to cross New River (Photo courtesy of West Virginia & Regional History Center)

West Virginia & Regional History Center