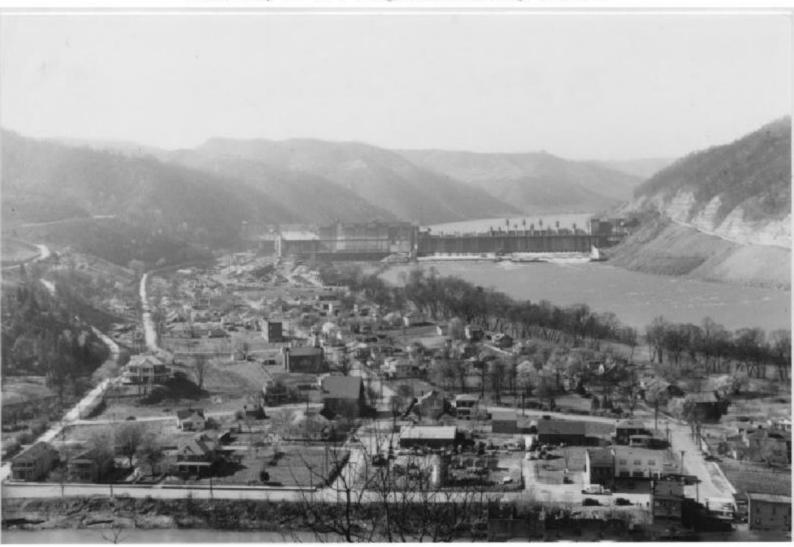

#### Judge James A. Miller's Home - ca 1910 Greenbrier Drive and Cedar Avenue/Zion Mountain Road, Bellepoint, WV (Photo courtesy of West Virginia and Regional History Center)

Tindex

Construction of Dravo Narrow Gage Bridge - March 12, 1942 Spans from Avis to Bellepoint, used to haul materials and equipment for construction of the Bluestone Dam.

# Dravo Narrow Gage Railroad Bridge Across the Greenbrier River Avis to Bellepoint - Bluestone Dam Construction ca early 1940s