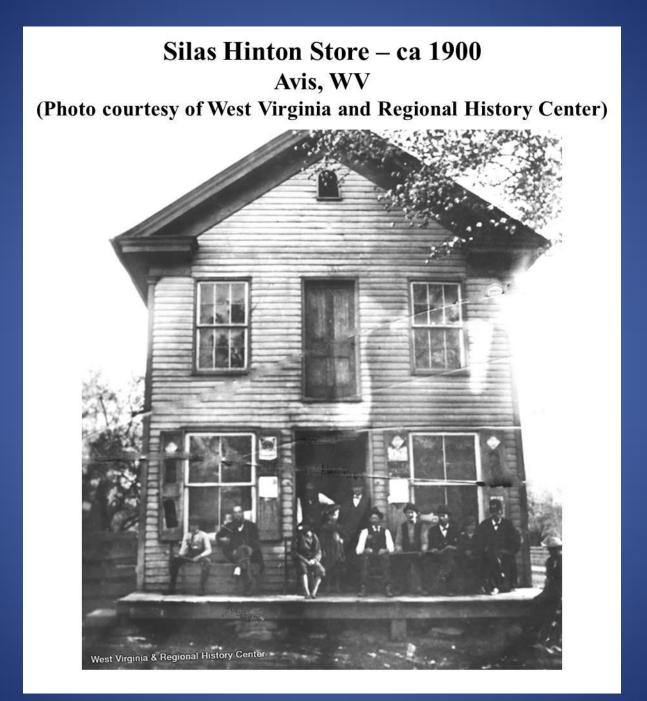

# Silas Hinton Store – ca 1900 Avis, WV

(Photo courtesy of West Virginia and Regional History Center)

Index