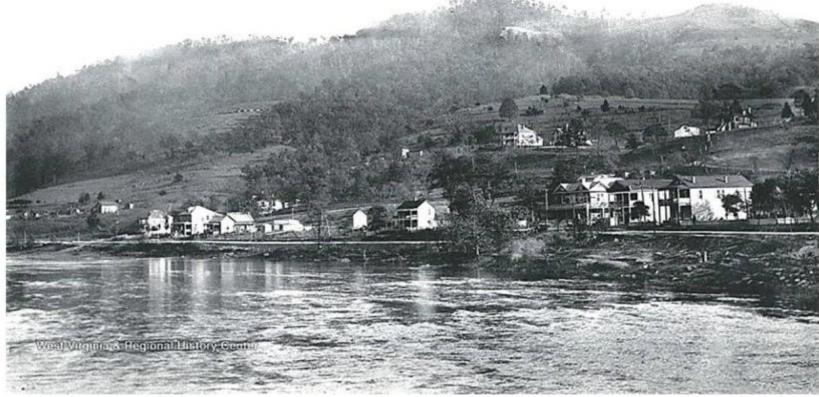

#### Judge James A. Miller's Home - ca 1910 Greenbrier Drive and Cedar Avenue/Zion Mountain Road, Bellepoint, WV (Photo courtesy of West Virginia and Regional History Center)

Tindex

Construction of Dravo Narrow Gage Bridge - March 12, 1942 Spans from Avis to Bellepoint, used to haul materials and equipment for construction of the Bluestone Dam.