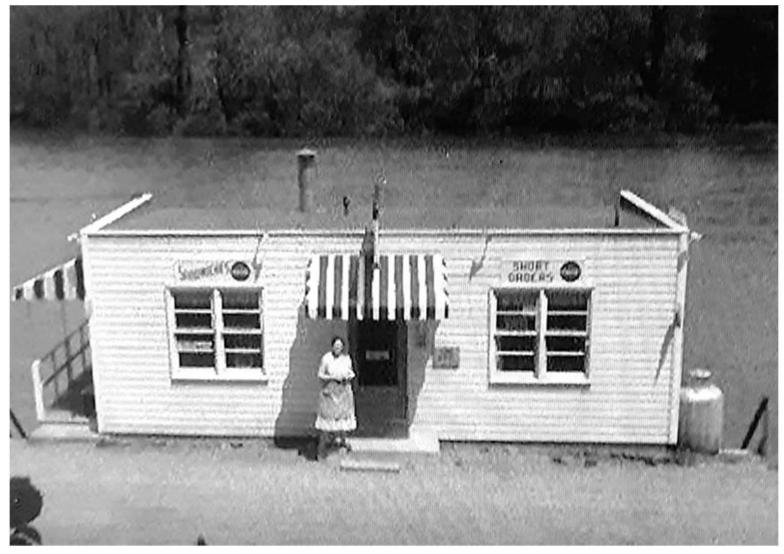

ruin- The loss was partly covered by insurance. The families occupying the house, were those of J. T. Weeks and Will Harvey.

Index

# Hellems Restaurant & Gas Station Southside – Hinton – ca late 1920s

Located above old Hinton Bridge on Southside L-R: Unk, Earl Hellems, Jennings Taylor, Cy Nichols, John Hellems Tuck Williams, Buck Hellems, Corporal Young



### Minnie and Earl Angell - 1950 **Angell's Service Station on Beech Run** (Photo courtesy of West Virginia & Regional History Center)





#### Ball Motor Sales – 1950 Intersection of Rt 20 & Rt 3 - Hinton Bypass (Photo courtesy of West Virginia & Regional History Center)





### The Angler Restaurant and Tina "Tiny" Ratliff – mid 1950s Served the first Pizza in Hinton and created the flat sided toasted hotdog bun! Hinton Bypass



Index

# Hinton Dairy Queen Original Building Hinton Bypass – ca early 50s





# John's Dairy-Ette – Currently Kirk's Restaurant Hinton Bypass – ca 1950s





# Former Coast to Coast Motel Intersection of Rt. 20 & Rt. 3 Hinton Bypass – ca 1950s





### John Mazella's Shore Drive-In – 1955 Hinton Bypass

(Photo courtesy of West Virginia and Regional History Center)



### Dari – Delite - 1957



HINTON, WEST VIRGINIA



#### Maynor's Service Center and National Guard Armory - 1960 Intersection of Rt 20 & Rt 3 - Hinton Bypass (Photo courtesy of West Virginia & Regional History Center)





#### National Guard Armory – 1960 Interior view showing Howitzer (Photo courtesy of West Virginia & Regional History Center)





### Dairy Queen Hinton Bypass – 1965 (Photo courtesy of West Virginia &