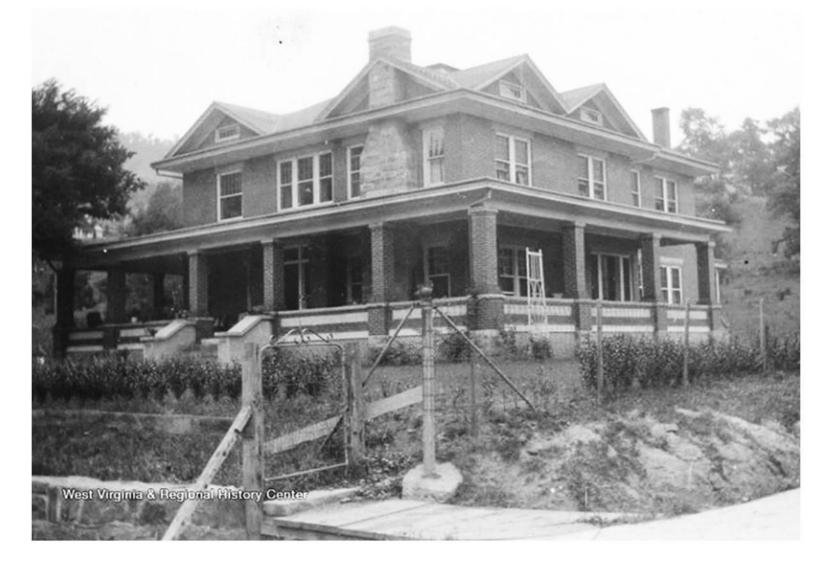

# Foss Bridge - Bellepoint Built by Charles Louis Miller - 1907

#### Paving Greenbrier Drive – late 1940s The Foss bridge can be seen in the background. (Photo courtesy of West Virginia and Regional History Center)