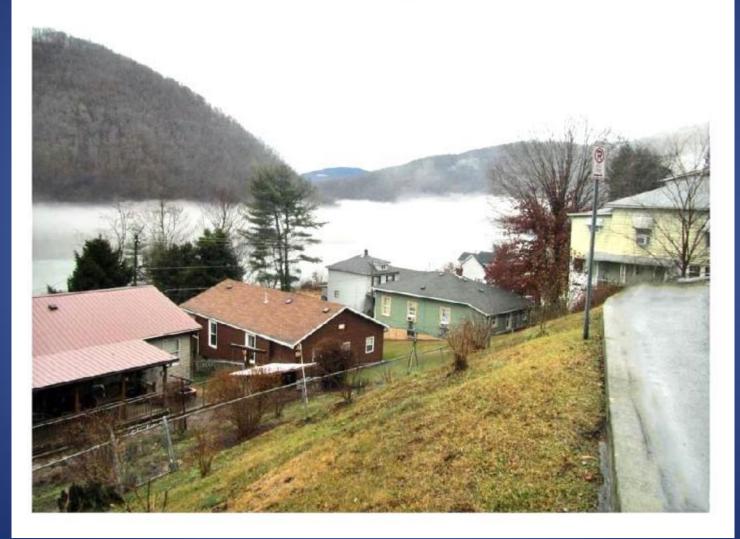

### Foggy Morning on the New River 14th Avenue and Temple Street - 2011

Former "Brick Row" – 2012 Temple Street 8th to 9th Avenue – Hinton, WV Before it was destroyed by an arson's fire in 2013.

Former "Brick Row" – 2012 Temple Street 8th to 9th Avenue – Hinton, WV Before it was destroyed by an arson's fire in 2013.