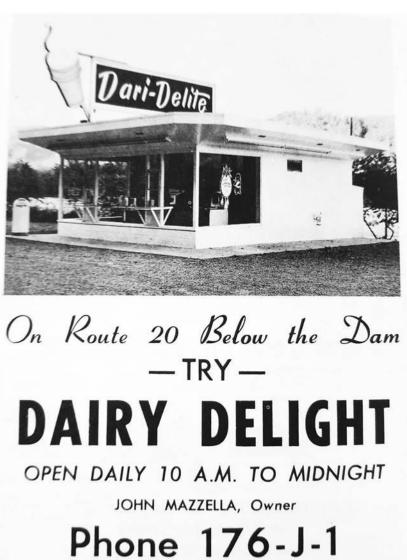

ngell's Service Station on Beech Run** (Photo courtesy of West Virginia & Regional History Center)





#### Ball Motor Sales – 1950 Intersection of Rt 20 & Rt 3 - Hinton Bypass (Photo courtesy of West Virginia & Regional History Center)





### The Angler Restaurant and Tina "Tiny" Ratliff – mid 1950s Served the first Pizza in Hinton and created the flat sided toasted hotdog bun! Hinton Bypass



Index

# Hinton Dairy Queen Original Building Hinton Bypass – ca early 50s





# John's Dairy-Ette – Currently Kirk's Restaurant Hinton Bypass – ca 1950s





# Former Coast to Coast Motel Intersection of Rt. 20 & Rt. 3 Hinton Bypass – ca 1950s





### John Mazella's Shore Drive-In – 1955 Hinton Bypass

(Photo courtesy of West Virginia and Regional History Center)



### Dari – Delite - 1957



HINTON, WEST VIRGINIA



#### Maynor's Service Center and National Guard Armory - 1960 Intersection of Rt 20 & Rt 3 - Hinton Bypass (Photo courtesy of West Virginia & Regional History Center)





#### National Guard Armory – 1960 Interior view showing Howitzer (Photo courtesy of West Virginia & Regional History Center)





### Dairy Queen Hinton Bypass – 1965 (Photo courtesy of West Virginia & Regional History Center)







West Virginia & Regional History Center

#### Mouth of Madams Creek - 1977 (Photo courtesy West Virginia & Regional History Center)





# Sandman Motel – ca 1980 Hinton Bypass





Former Woods Store Intersection of Rt. 20 & Rt. 3 Hinton Bypass – ca 1981





### Coast to Coast Motel – mid 1980s Hinton Bypass, Intersection Rt. 20 and Rt.3



Index

# Kirks' Restau