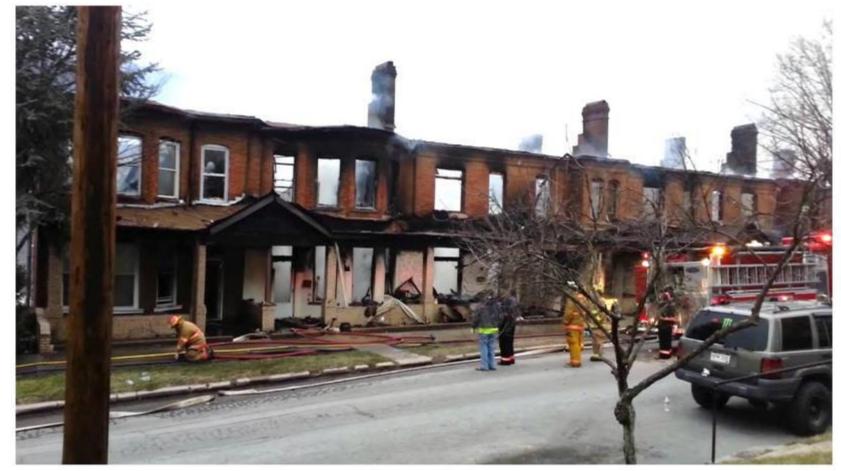

### "Brick Row" – 2013 Temple Street 8th to 9th Avenue – Hinton, WV Extinguishing the lingering flames.