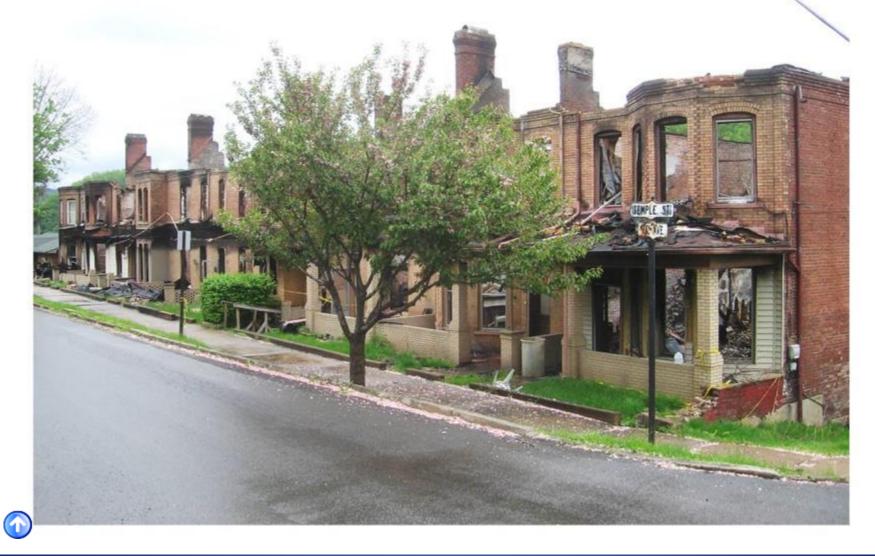

### Foggy Morning on the New River 14th Avenue and Temple Street - 2011

Former "Brick Row" – 2012 Temple Street 8th to 9th Avenue – Hinton, WV Before it was destroyed by an arson's fire in 2013.

Former "Brick Row" – 2012 Temple Street 8th to 9th Avenue – Hinton, WV Before it was destroyed by an arson's fire in 2013.