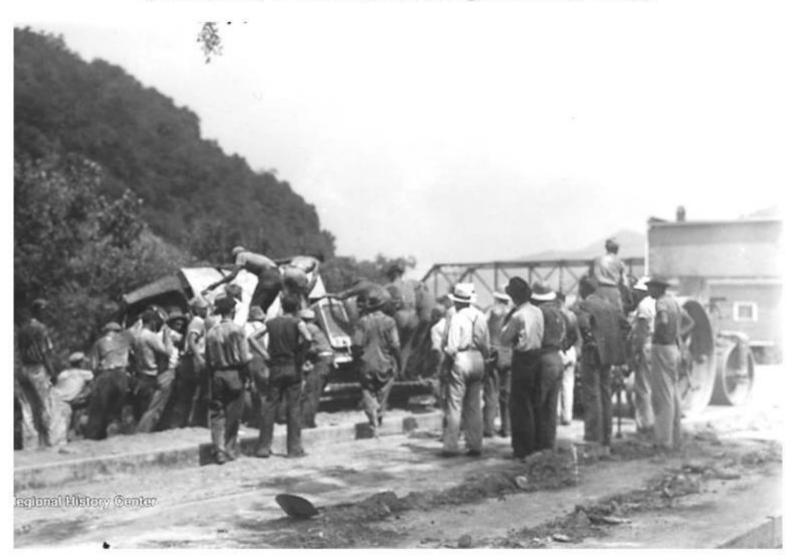

### Paving Fayette Street – ca 1950 Hinton, WV (Photo courtesy of West Virginia and Regional History Center)