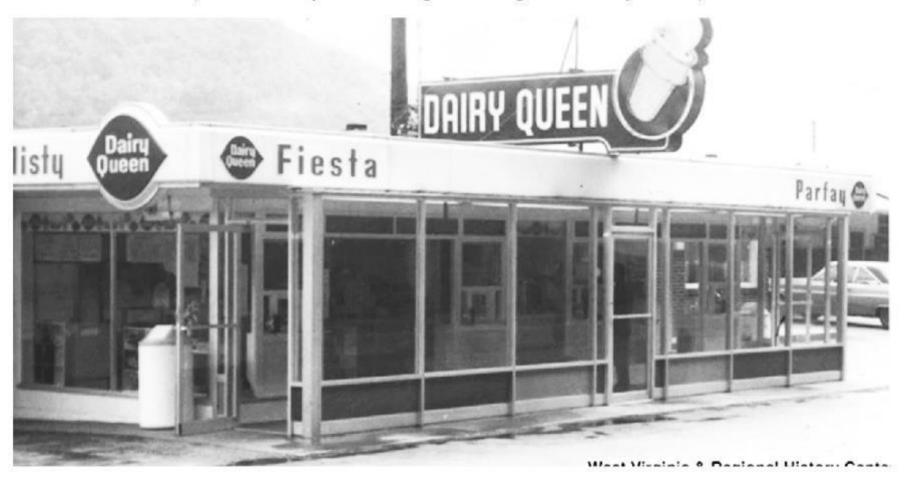

### Dairy Queen Hinton Bypass – 1965 (Photo courtesy of West Virginia & Regional History Center)

West Virginia & Regional History Center