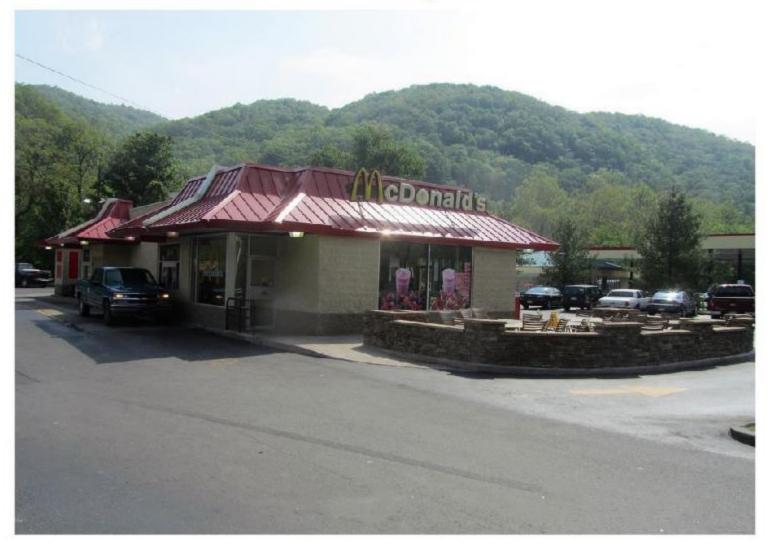

#### McDonalds Under Construction - 1993 Stokes Drive, Avis, WV (Photo courtesy of the Joe Green collection)