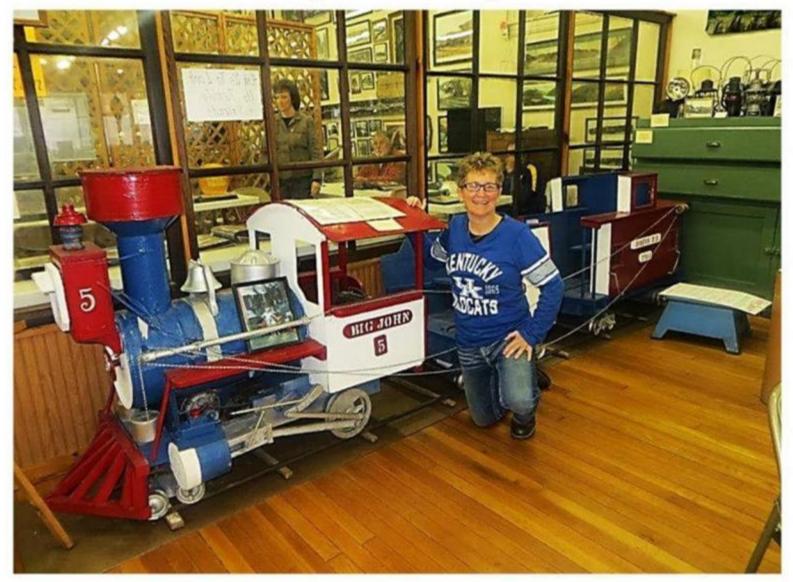

### Ralph A. "Gabe" Bostic's Model Train, "Big John No. 5" – 1979 Railroad Avenue, Avis, WV

#### Gabe Bostic's Model Train, "Big John No. 5" Railroad Avenue – Avis

*Index* (From Beckley Register-Herald, by John Blankenship, May 1986 – rewritten for better legibility) **Model Train** 

#### Hinton man has given hundreds of rides on his miniature railroad.

HINTON – Gabe Bostic likes trains so much he built his own.

Before he retired from the Chessie System as a conductor, Gabe built it in his backyard on Railroad Avenue.

Now Gabe says he's amazed at the number of people who come to see his train, which he built mostly out of junk.

Gabe used a 30 gallon barrel for the boiler on the engine. The smoke stack and fire box he fashioned out of wood.

He used part of a vacuum cleaner to blow smoke out of the stack. He fashioned the steam chest out of a chicken feeder and he used coffee cans for the cylinders.

The cowcatcher is constructed of scrap lumber, "I had to do a lot of figurin' on that to get the angles right," he says.

Gabe used the wheels from an old push-type lawnmower. "I stripped away the rubber so the grooved wheels would fit over the rails," he says with a grin.

The 75 year old retired conductor's three car contraption is powered by electricity. He uses a 40 foot extension cord to the engine that drives the train along an 87 foot circular track. The engine is run by a one-eighth horsepower electric motor. The gearbox came out of an old washing machine.

#### Gabe Bostic's Model Train (Continued)

The rails are made out of one-half inch water pipes that Gabe bent to specification by hand. The three-car train consists of an engine, a tender and a caboose. It will travel at a speed of 3.5 mph and carry up to 350 pounds.

Gabe completed the railroad in the early 1960s and has given rides to hundreds of neighborhood children over the years. A California man once offered Gabe \$3,000 for his train.

"People have come from all over the country to see it," Gabe says of his creation. "But I wouldn't sell it for anything."

Gabe says he built the train mainly for his grandchildren when they were youngsters, but he says the train still is a novelty.

"When people want to ride it or see it, I start it up for them," the owner says. "All kids seem to love it."

Gabe served as brakeman and conductor for nearly 35 years. "I've seen a lot of trains come and go," he says. "As a conductor I always tried to be careful to keep somebody from getting hurt."

### Ralph A. "Gabe" Bostic's Model Train Granddaughter, Tammy Lee Honts, in Hinton Railroad Museum, Big John's Final stop!

Index

Jess Wise Home – 1980 Jehovah Witness church was built on the lot in 2000 Corner of Pleasant and 4th Streets, Avis, WV (Photo courtesy of the West Virginia and Regional History Center)