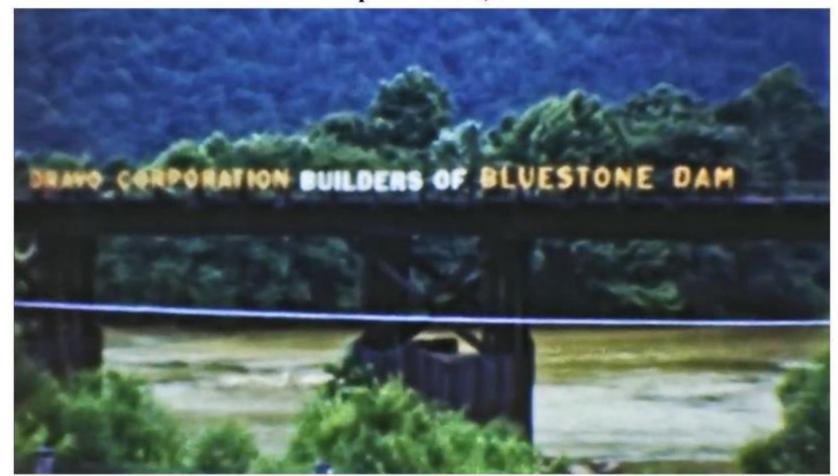

#### Judge James A. Miller's Home - ca 1910 Greenbrier Drive and Cedar Avenue/Zion Mountain Road, Bellepoint, WV (Photo courtesy of West Virginia and Regional History Center)

Tindex

Construction of Dravo Narrow Gage Bridge - March 12, 1942 Spans from Avis to Bellepoint, used to haul materials and equipment for construction of the Bluestone Dam.

# Dravo Narrow Gage Railroad Bridge Across the Greenbrier River Avis to Bellepoint - Bluestone Dam Construction ca early 1940s