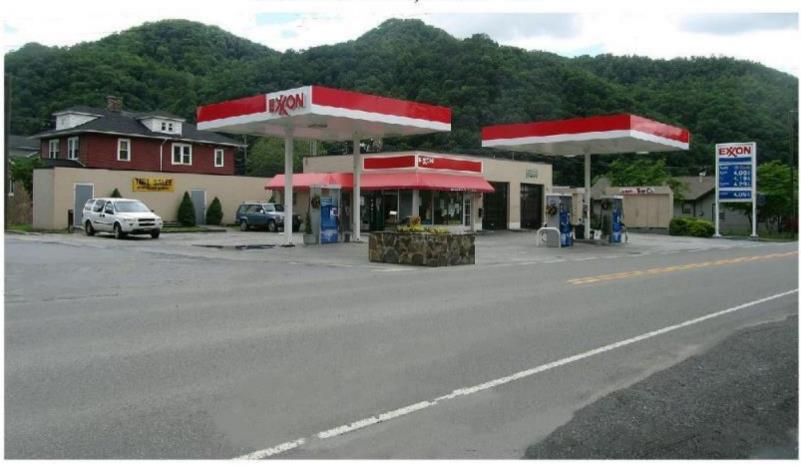

Little League Park Bellepoint - Below Bluestone Dam - 1986



Index

 $\bigcirc$ 

# New River Bridge at Bellepoint Repair Construction - 1999





# New River Bridge at Bellepoint Repair Construction - 1999





#### Summers County Appalachian Regional Hospital Greenbrier Drive, Hinton - 2004





## BC Bait Shop Greenbrier Drive, Hinton - 2011





### Former Board of Education Bus Garage & Various Central Avenue, Bellepoint - 2011





Former Butler's Pharmacy Former Abie's Market Greenbrier Drive, Hinton - 2011



## Former CJ's Store Greenbrier Drive, Hinton - 2011





# Former Don's Gun Shop Greenbrier Drive, Hinton - 2011





# **Bellepoint Historic Silo - 2011**





# Historical Silo on Old Miller Farm Bellepoint - 2011





#### Jarrell's Exxon Greenbrier Drive, Hinton - 2011





## Reed's Bluestone Market Building Greenbrier Drive, Hinton - 2011



### Skidmore's Bait Shop Greenbrier Drive, Hinton - 2011





# Aerial View of Bellepoint (From Bellepoint) 2011



# Aerial View of Bellepoint (From Hinton) 2011





# Hinton Little League field Bellepoint - just below Bluestone Dam - 2014





# Hinton Little League field Bellepoint - just below Bluestone Dam - 2014





Jack "Chief" Warhop Historic Marker – 2023 Major League Baseball player Little League Baseball Park, Bellepoint, WV (Photo courtesy of Jim Noel)





# Hinton Bypass



### New River Bridge Postcard – 1908 with Brooklyn Hotel The hotel was destroyed by fire, the same year. Independent Herald November 19, 1908 account of the fire is provided on the following page.





### Brooklyn Hotel Destroyed