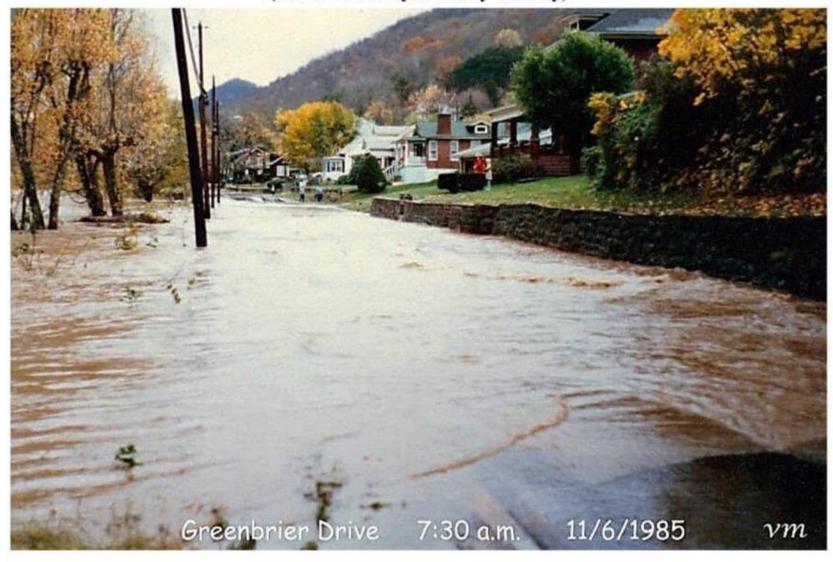

#### Greenbrier Drive – November 6, 1985 Bellepoint, WV (Photo courtesy of Vicky Maddy)