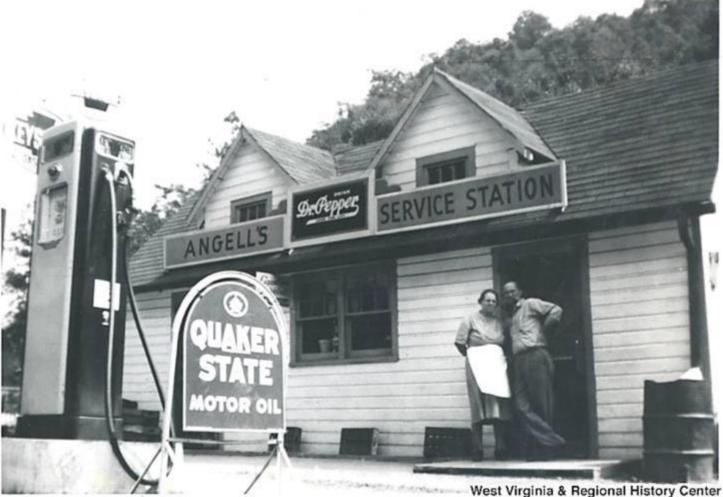

### Minnie and Earl Angell - 1950 **Angell's Service Station on Beech Run** (Photo courtesy of West Virginia & Regional History Center)