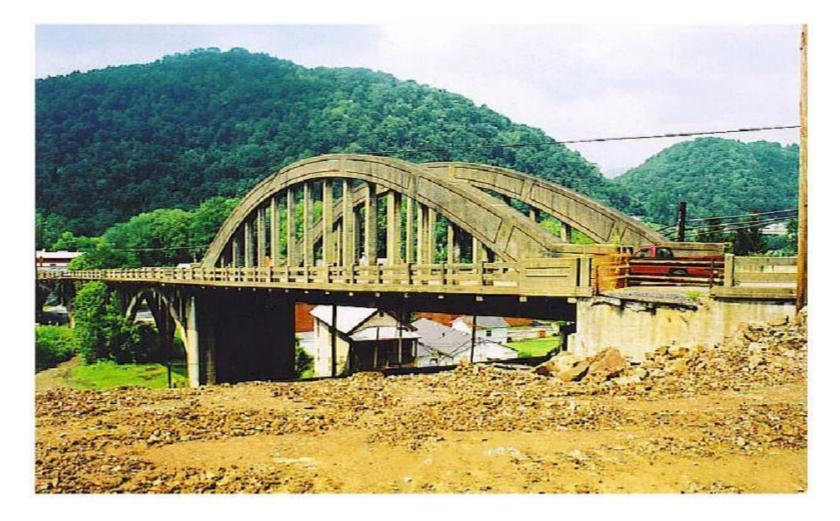

# New Overhead Bridge being constructed beside old Overhead Bridge - Avis - 2003