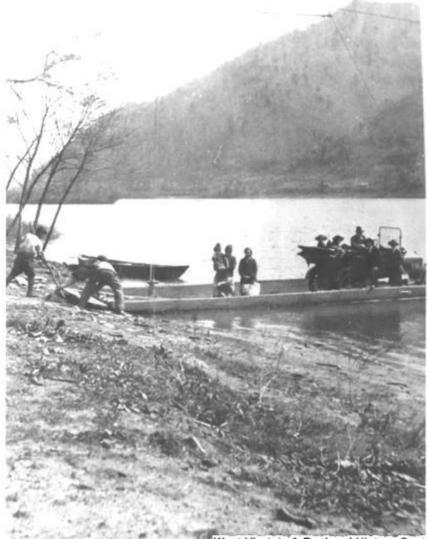

### Hinton Ferry at Avis – 1900 Preparing to cross New River (Photo courtesy of West Virginia & Regional History Center)

#### Hinton Ferry at Avis – 1900 Preparing to cross New River (Photo courtesy of West Virginia & Regional History Center)

West Virginia & Regional History Center