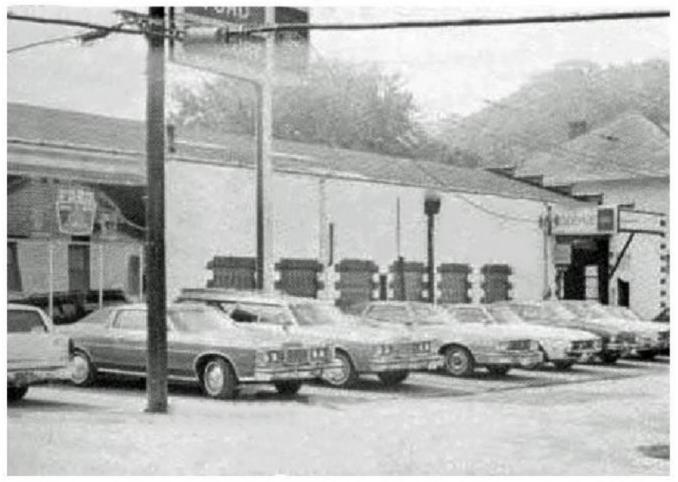

on of outstanding services of **DAVE RICHARDSON and EARL GRIFFITH we** desire to present this scroll of acknowledgement of our sincere thanks for the untiring efforts in constructing the new score board for the football field. Their efforts are deeply appreciated by the **Bobcat Booster Club, and by all the citizens of** our community for the time and work that went into this project. YOU both may be justly proud that Hinton High School now has one of the very finest score boards in the State, and that the combined efforts of both of you have made this possible.



### Stokes Stadium Press Box - 60's





### Avis Overhead Bridge – 1964 (Photo courtesy of the West Virginia and Regional History Center)





# H&N Ford Main Street, Avis - ca 70s





## H&N Ford Main Street, Avis - mid 70s





### Ralph A. "Gabe" Bostic's Model Train, "Big John No. 5" – 1979 Railroad Avenue, Avis, WV





#### Gabe Bostic's Model Train, "Big John No. 5" Railroad Avenue – Avis

*Index* (From Beckley Register-Herald, by John Blankenship, May 1986 – rewritten for better legibility) **Model Train** 

#### Hinton man has given hundreds of rides on his miniature railroad.

HINTON – Gabe Bostic likes trains so much he built his own.

Before he retired from the Chessie System as a conductor, Gabe built it in his backyard on Railroad Avenue.

Now Gabe says he's amazed at the number of people who come to see his train, which he built mostly out of junk.

Gabe used a 30 gallon barrel for the boiler on the engine. The smoke stack and fire box he fashioned out of wood.

He used part of a vacuum cleaner t