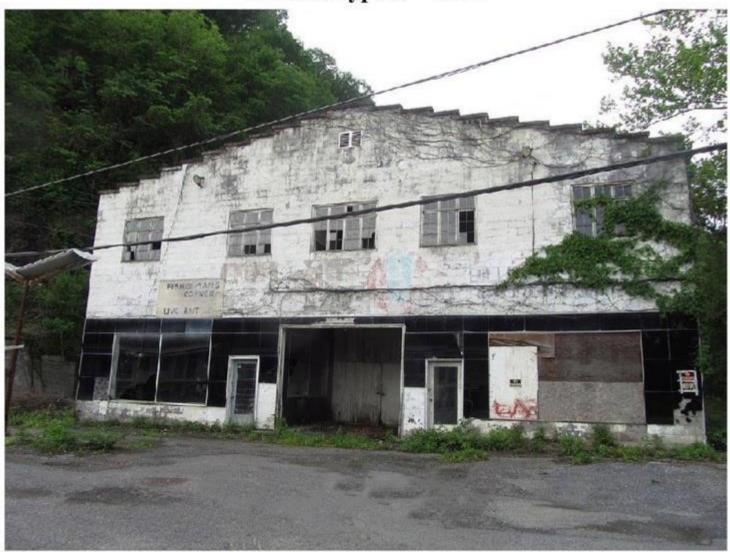

oto courtesy of West Virginia & Regional History Center)





### Dairy Queen Hinton Bypass – 1965 (Photo courtesy of West Virginia & Regional History Center)







West Virginia & Regional History Center

#### Mouth of Madams Creek - 1977 (Photo courtesy West Virginia & Regional History Center)





# Sandman Motel – ca 1980 Hinton Bypass





Former Woods Store Intersection of Rt. 20 & Rt. 3 Hinton Bypass – ca 1981





### Coast to Coast Motel – mid 1980s Hinton Bypass, Intersection Rt. 20 and Rt.3



Index

# Kirks' Restaurant – ca 2000 Hinton Bypass



### Southside Store (old Hellems Store) – 2011 To be demolished to make way for New River Scenic Highway (Photo courtesy of Harry Bryson)



1

Inde.

# Former National Guard Armory Intersection of Rt. 20 & Rt. 3 Hinton Bypass – 2011





# Hinton Dairy Queen Hinton Bypass – Rt. 3 – 2011





The Following 18 photos are of Kirk's Restaurant Hinton Bypass – Route 3

Excellent Food Awesome view of New River

Continuing the Tradition Bob and Maxine Kirk Proctor and Nanny Kay Kirk Wayne and Kathy Rice

### Kirk's Restaurant – 2021 Hinton Bypass – Route 3







### Kirks Restaurant Entrance – 2021 Hinton Bypass – Route 3









### Kirk's Restaurant Patio - 2021 Hinton Bypass – Route 3



### Kirk's Restaurant Patio - 2021 Hinton Bypass – Route 3



### Kirk's Restaurant Patio – 2021 Hinton Bypass – Route 3



### Kirk's Restaurant Patio - 2021 Hinton Bypass – Route 3



### Kirk's Restaurant Patio - 2021 Hinton Bypass – Route 3



### Kirks Menu and Condiment Counter – 2021 Hinton Bypass – Route 3



### Kirk's Restauran