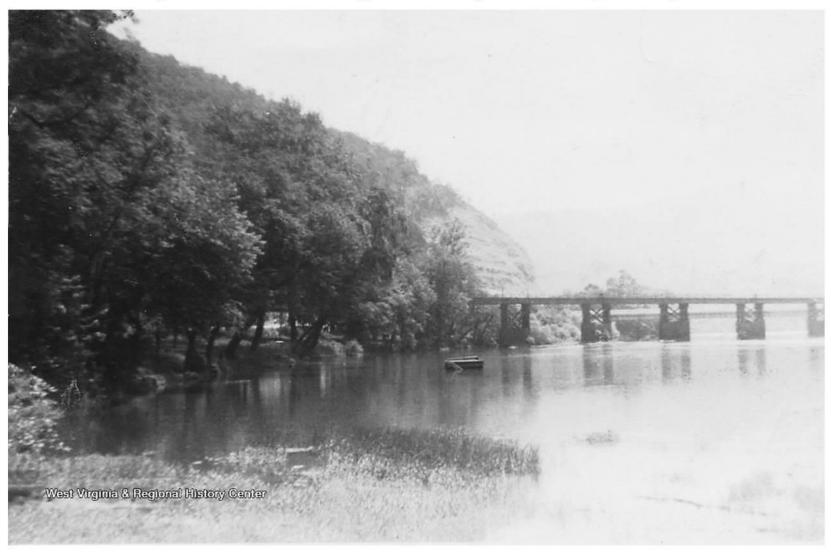

## Avis Crossing – 1910 Prior to construction of the Avis Overhead Bridge. (Photo courtesy of West Virginia and Regional History Center)