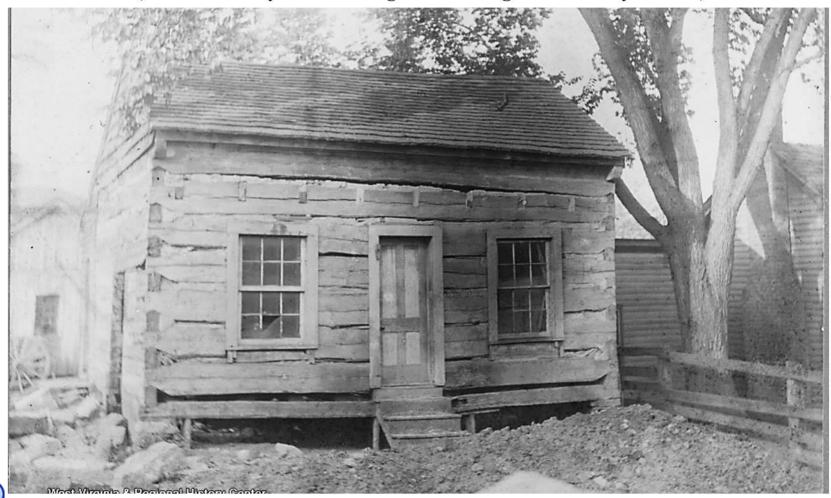

#### Avis Jail – ca 1915

This hewed log cabin was originally constructed in 1868 and was John and Avis Gwenn Hinton's home. It later became the jail and served as the "lockup" for unruly citizens for many years after. It was located near the Avis Crossing on the site of the Richmond Building. (Photo courtesy of West Virginia and Regional History Center)