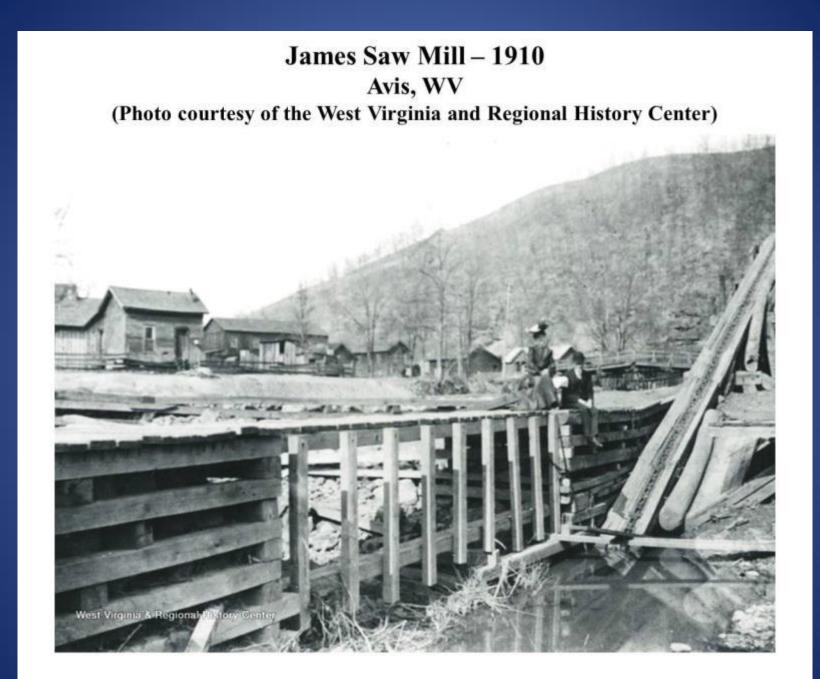

### James Sawmill - 1910 Avis, WV (Photo courtesy of West Virginia and Regional History Center)

**T**INDEX