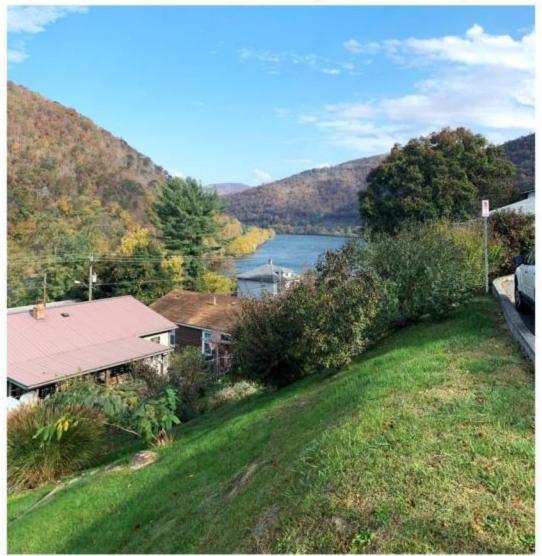

### "Brick Row" – 2013 Temple Street 8th to 9th Avenue – Hinton, WV Fully engulfed in flames, the fire set by an arson.



### "Brick Row" - 2013 Temple Street 8th to 9th Avenue – Hinton, WV Fully engulfed in flames, the fire set by an arson.





### "Brick Row" – 2013 Temple Street 8th to 9th Avenue – Hinton, WV Fully engulfed in flames, the fire set by an arson.



### "Brick Row" – 2013 Temple Street 8th to 9th Avenue – Hinton, WV Extinguishing the lingering flames.





### "Brick Row" – 2013 Temple Street 8th to 9th Avenue – Hinton, WV Extinguishing the lingering flames.





### "Brick Row" – 2013 Temple Street 8th to 9th Avenue – Hinton, WV Extinguishing the lingering flames.

























### View of New River – October 2020 From 14th Avenue and Temple St. Hinton, WV



### View of New River – October 2020 From 14th Avenue and Temple St. Hinton, WV