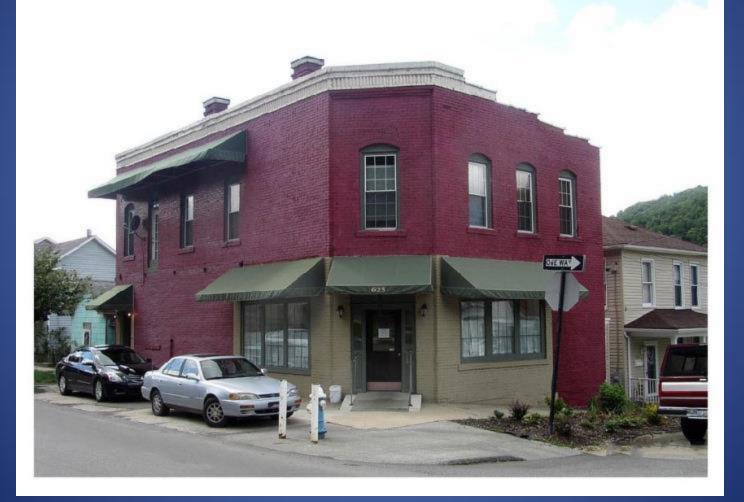

Summers Street. (Photo courtesy of West Virginia & Regional History Center)





### Paving Fayette Street – ca 1950 Hinton, WV (Photo courtesy of West Virginia and Regional History Center)





### Paving Fayette Street – ca 1950 Hinton, WV (Photo courtesy of West Virginia and Regional History Center)





### Paving Fayette Street – ca 1950 Hinton, WV (Photo courtesy of West Virginia and Regional History Center)





# Former Deeds Grocery corner of 12 Avenue and Temple Street ca 60s





### Temple Street & 10th Avenue - Hinton -- Slide Repair Demolition of Pauline Meadows House - 2005





# Temple Street & 10th Avenue - Hinton Slide Repair - 2005



# Temple Street & 10th Avenue - Hinton Slide Repair - 2005





### Former Webb's Grocery 7th Avenue and Temple Street - Hinton - 2011





### Foggy Morning on the New River 14th Avenue and Temple Street - 2011





Former "Brick Row" – 2012 Temple Street 8th to 9th Avenue – Hinton, WV Before it was destroyed by an arson's fire in 2013.





Former "Brick Row" – 2012 Temple Street 8th to 9th Avenue – Hinton, WV Before it was destroyed by an arson's fire in 2013.





### "Brick Row" – 2013 Temple Street 8th to 9th Avenue – Hinton, WV Fully engulfed in flames, the fire set by an arson.





### "Brick Row" – 2013 Temple Street 8th to 9th Avenue – Hinton, WV Fully engulfed in flames, the fire set by an arson.



### "Brick Row" - 2013 Temple Street 8th to 9th Avenue – Hinton, WV Fully engulfed in flames, the fire set by an arson.





### "Brick Row" – 2013 Temple Street 8th to 9th Avenue – Hinton, WV Fully engulfed in flam