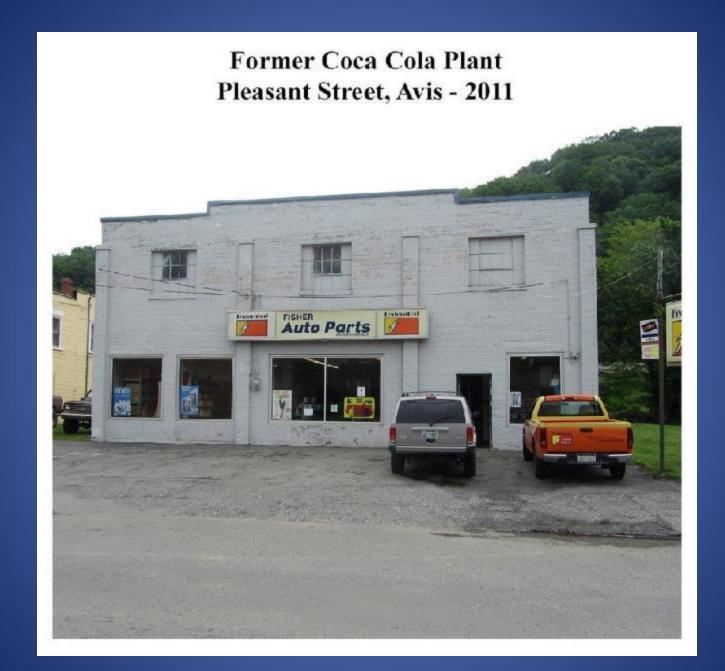

o courtesy of the Joe Green collection)





### Avis Overhead Bridge Winter - 1996





# Old Avis Overhead Bridge - 2003 beginning grade work for new bridge





## Construction approach to new Overhead Bridge Avis - 2003





## Construction approach to new Overhead Bridge Avis - 2003



Index

# New Overhead Bridge being constructed beside old Overhead Bridge - Avis - 2003





# After Avis Overhead Bridge Construction House being demolished - 2005





#### Advance Auto Parts - Fox Photography Main Street, Avis - 2011



#### Air Conditioner Installer Building Stokes Drive, Avis - 2011



(1

### Car Wash Stokes Drive, Avis - 2011





 $\bigcirc$ 

### Former City National Bank Stokes Drive, Avis - 2011







Former Allegheny Power Current MonPower Main Street, Avis - 2011











#### Former Greenville Bank Pleasant Street, Avis - 2011





#### Former H&N Ford Detail Shop Main Street, Avis - 2011





### John "Jack" Hinton, Sr. Tomb – 2011 Pleasant Street, Avis, WV





#### John "Jack" Hinton, Sr. Tomb – 2011 Pleasant Street, Avis, WV



#### Former Hanifin's Gulf Station Main Street, Avis - 2011



#### Former Hinton Builders Supply Now R.T. Rogers Oil Avis - 2011



#### Former Long John Silvers Stokes Drive, Avis - 2011





#### Former Location of Meadows Grocery Pleasant Street, Avis - 2011











#### George Ballengee Home Later Stokes Stadium & Others ca 1875 to Present Day

George Ballengee Home Avis - 1875





Throughout the Years, This Property in Avis Has Been The Site of the George Ballengee Home, Stokes Stadium and Presently the Hinton House