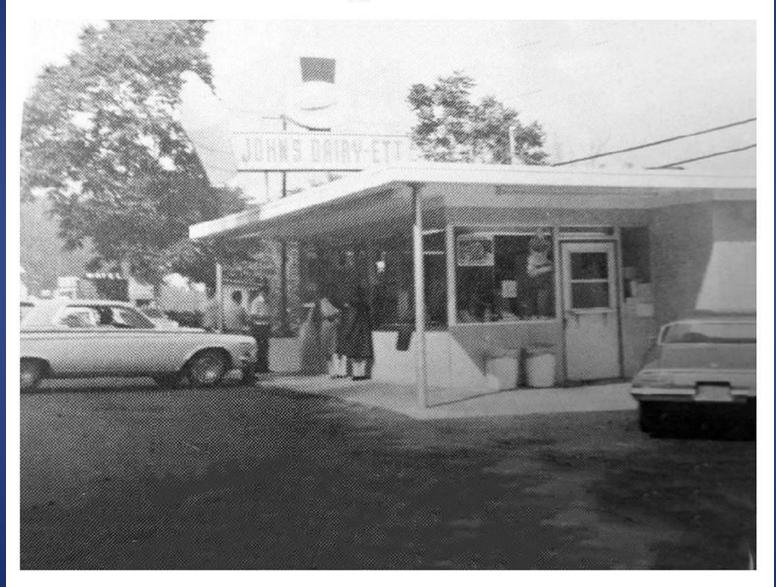

as Station Southside – Hinton – ca late 1920s

Located above old Hinton Bridge on Southside L-R: Unk, Earl Hellems, Jennings Taylor, Cy Nichols, John Hellems Tuck Williams, Buck Hellems, Corporal Young



### Minnie and Earl Angell - 1950 **Angell's Service Station on Beech Run** (Photo courtesy of West Virginia & Regional History Center)





#### Ball Motor Sales – 1950 Intersection of Rt 20 & Rt 3 - Hinton Bypass (Photo courtesy of West Virginia & Regional History Center)





### The Angler Restaurant and Tina "Tiny" Ratliff – mid 1950s Served the first Pizza in Hinton and created the flat sided toasted hotdog bun! Hinton Bypass



Index

# Hinton Dairy Queen Original Building Hinton Bypass – ca early 50s





# John's Dairy-Ette – Currently Kirk's Restaurant Hinton Bypass – ca 1950s





# Former Coast to Coast Motel Intersection of Rt. 20 & Rt. 3 Hinton Bypass – ca 1950s





### John Mazella's Shore Drive-In – 1955 Hinton Bypass

(Photo courtesy of West Virginia and Regional History Center)



### Dari – Delite - 1957



HINTON, WEST VIRGINIA



#### Maynor's Service Center and National Guard Armory - 1960 Intersection of Rt 20 & Rt 3 - Hinton Bypass (Photo courtesy of West Virginia & Regional History Center)





#### National Guard Armory – 1960 Interior view showing Howitzer (Photo courtesy of West Virginia & Regional History Center)





### Dairy Queen Hinton Bypass – 1965 (Photo courtesy of West Virginia & Regional History Center)







West Virginia & Regional History Center

#### Mouth of Madams Creek - 1977 (Photo courtesy West Virginia & Regional History C