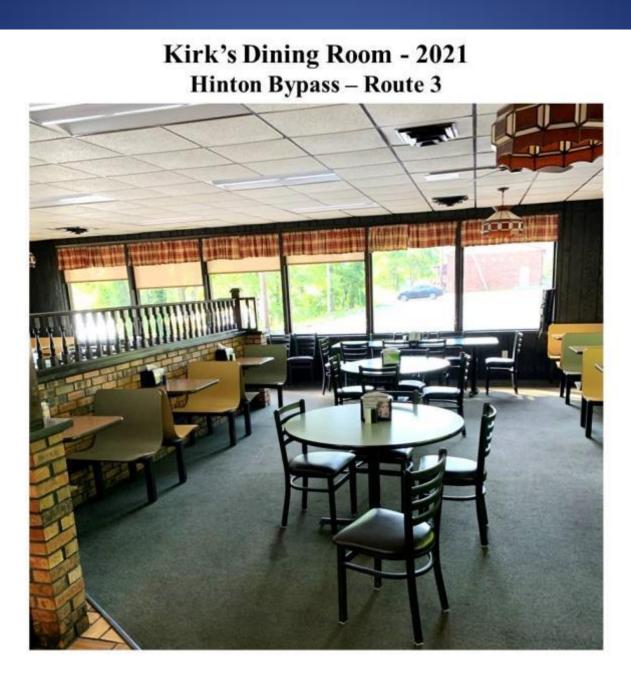

# Hinton Dairy Queen Hinton Bypass – Rt. 3 – 2011

The Following 18 photos are of Kirk's Restaurant Hinton Bypass – Route 3

Excellent Food Awesome view of New River

Continuing the Tradition Bob and Maxine Kirk Proctor and Nanny Kay Kirk Wayne and Kathy Rice