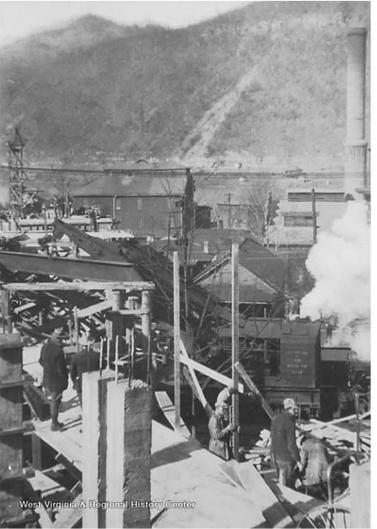

# Avis Overhead Bridge – 1928 Under Construction

(Photo courtesy of West Virginia and Regional History Center)

Tindex