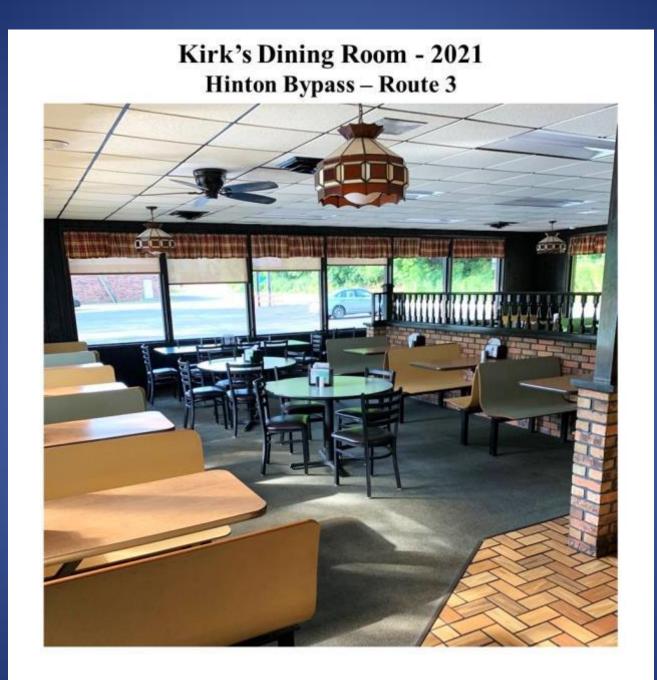

Hinton Bypass – ca 1981





### Coast to Coast Motel – mid 1980s Hinton Bypass, Intersection Rt. 20 and Rt.3



Index

# Kirks' Restaurant – ca 2000 Hinton Bypass



### Southside Store (old Hellems Store) – 2011 To be demolished to make way for New River Scenic Highway (Photo courtesy of Harry Bryson)



1

Inde.

# Former National Guard Armory Intersection of Rt. 20 & Rt. 3 Hinton Bypass – 2011





# Hinton Dairy Queen Hinton Bypass – Rt. 3 – 2011





The Following 18 photos are of Kirk's Restaurant Hinton Bypass – Route 3

Excellent Food Awesome view of New River

Continuing the Tradition Bob and Maxine Kirk Proctor and Nanny Kay Kirk Wayne and Kathy Rice

### Kirk's Restaurant – 2021 Hinton Bypass – Route 3







### Kirks Restaurant Entrance – 2021 Hinton Bypass – Route 3









### Kirk's Restaurant Patio - 2021 Hinton Bypass – Route 3



### Kirk's Restaurant Patio - 2021 Hinton Bypass – Route 3



### Kirk's Restaurant Patio – 2021 Hinton Bypass – Route 3



### Kirk's Restaurant Patio - 2021 Hinton Bypass – Route 3



### Kirk's Restaurant Patio - 2021 Hinton Bypass – Route 3



### Kirks Menu and Condiment Counter – 2021 Hinton Bypass – Route 3



### Kirk's Restaurant Breakfast Menu – 2021 Hinton Bypass – Route 3

| BREAKFAST                                                                                                                                                                                                                     | and the second                                                                                   | BREAKFAS