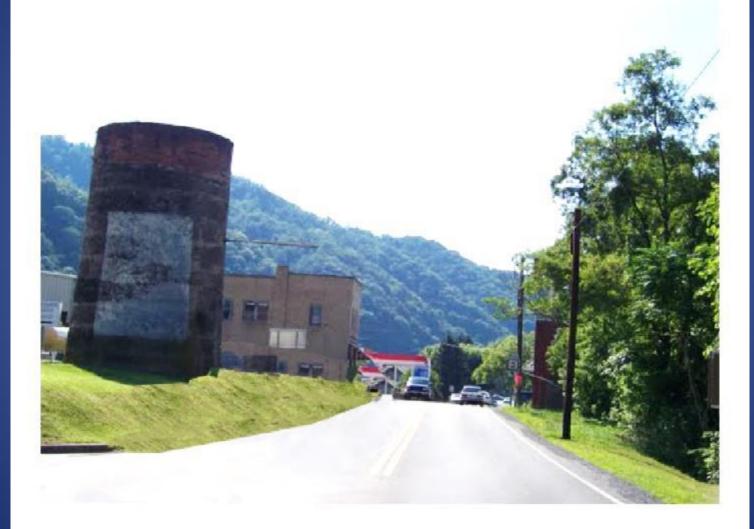

# **Bellepoint Historic Silo - 2011**

# Historical Silo on Old Miller Farm Bellepoint - 2011