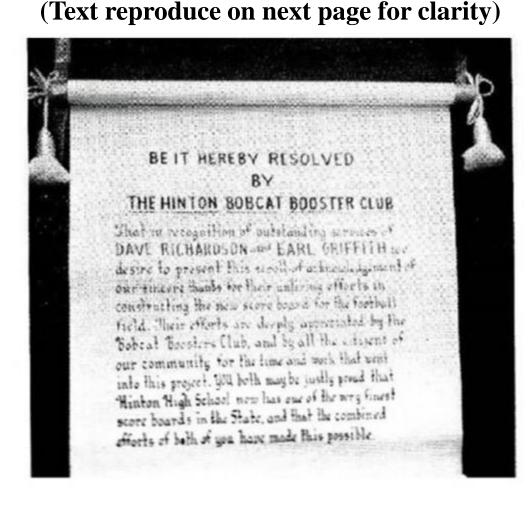

### BE IT HEREBY RESOLVED BY THE HINTON BOBCAT BOOSTER CLUB

That in recognition of outstanding services of **DAVE RICHARDSON and EARL GRIFFITH we** desire to present this scroll of acknowledgement of our sincere thanks for the untiring efforts in constructing the new score board for the football field. Their efforts are deeply appreciated by the **Bobcat Booster Club, and by all the citizens of** our community for the time and work that went into this project. YOU both may be justly proud that Hinton High School now has one of the very finest score boards in the State, and that the combined efforts of both of you have made this possible.