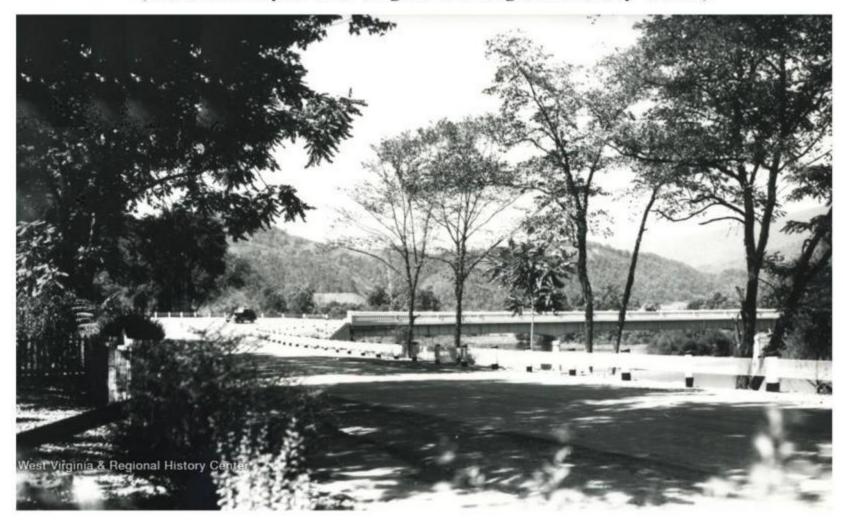

#### Approach to Bridge Crossing Greenbrier River to Avis – 1950 Greenbrier Drive, Bellepoint, WV (Photo courtesy of West Virginia and Regional History Center)