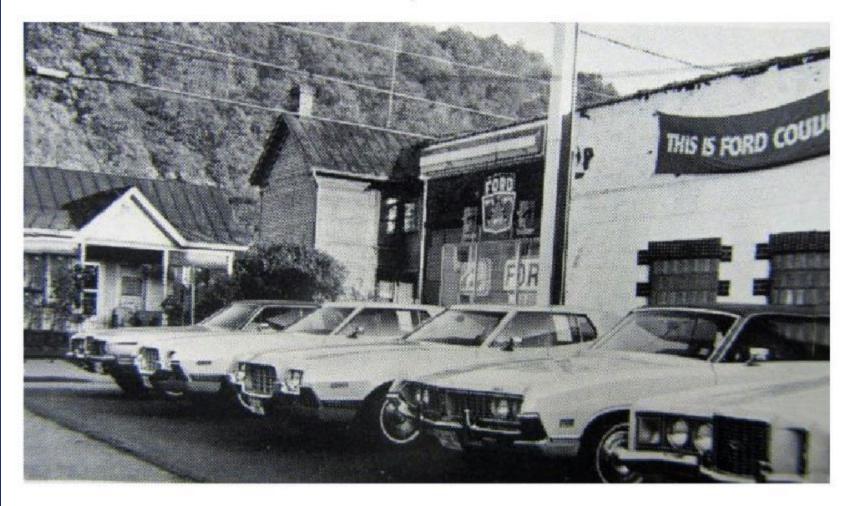

HINTON BOBCAT BOOSTER CLUB

That in recognition of outstanding services of **DAVE RICHARDSON and EARL GRIFFITH we** desire to present this scroll of acknowledgement of our sincere thanks for the untiring efforts in constructing the new score board for the football field. Their efforts are deeply appreciated by the **Bobcat Booster Club, and by all the citizens of** our community for the time and work that went into this project. YOU both may be justly proud that Hinton High School now has one of the very finest score boards in the State, and that the combined efforts of both of you have made this possible.



### Stokes Stadium Press Box - 60's





### Avis Overhead Bridge – 1964 (Photo courtesy of the West Virginia and Regional History Center)





# H&N Ford Main Street, Avis - ca 70s





## H&N Ford Main Street, Avis - mid 70s





### Ralph A. "Gabe" Bostic's Model Train, "Big John No. 5" – 1979 Railroad Avenue, Avis, WV





#### Gabe Bostic's Model Train, "Big John No. 5" Railroad Avenue – Avis

*Index* (From Beckley Register-Herald, by John Blankenship, May 1986 – rewritten for better legibility) **Model Train** 

#### Hinton man has given hundreds of rides on his miniature railroad.

HINTON – Gabe Bostic likes trains so much he built his own.

Before he retired from the Chessie System as a conductor, Gabe built it in his backyard on Railroad Avenue.

Now Gabe says he's amazed at the number of people who come to see his train, which he built mostly out of junk.

Gabe used a 30 gallon barrel for the boiler on the engine. The smoke stack and fire box he fashioned out