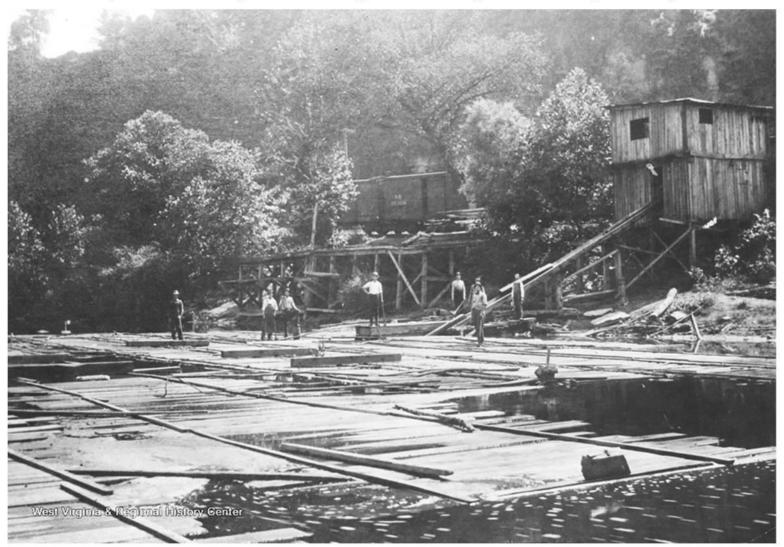

### James Sawmill - 1910 Avis, WV (Photo courtesy of West Virginia and Regional History Center)

**T**INDEX