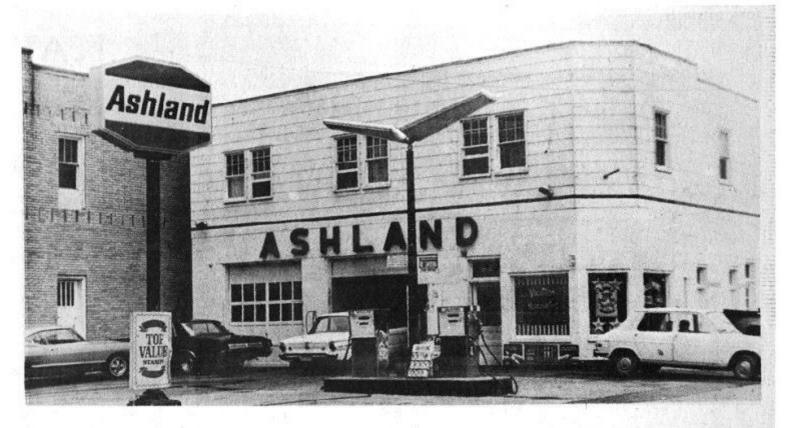

# Former Bellepoint Ashland Station Corner of Maple & Greenbrier Drive ca 1963

OVERALL VIEW—Pictured is an overall view of Bellepoint Ashland Service Station at the corner of Mapel and Greenbrier Drive. They have two hays for wshing and servicing your car plus a full line of Ashland gas and oil products.