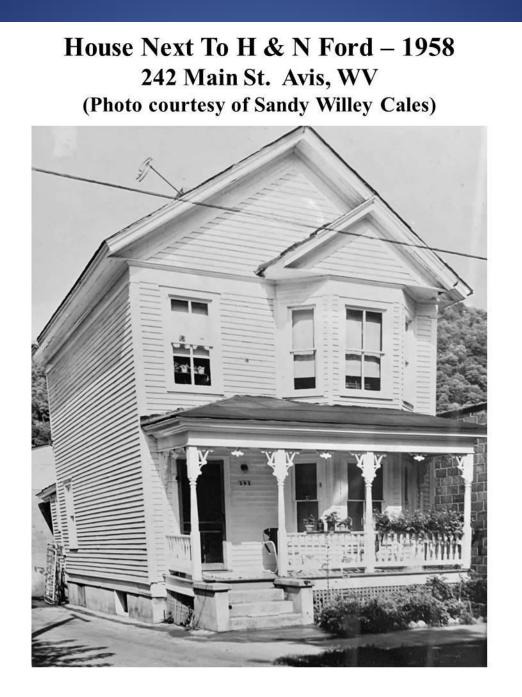

### House Where Kroger Gasoline Now Sets – 1958 246 Main St. Avis, WV (Photo courtesy of Sandy Willey Cales)