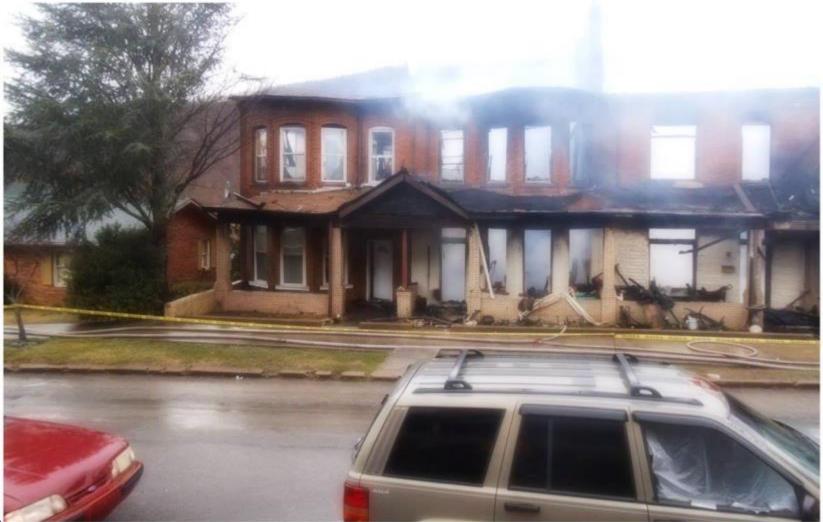

### "Brick Row" – 2013 Temple Street 8th to 9th Avenue – Hinton, WV Fully engulfed in flames, the fire set by an arson.

### "Brick Row" - 2013 Temple Street 8th to 9th Avenue – Hinton, WV Fully engulfed in flames, the fire set by an arson.