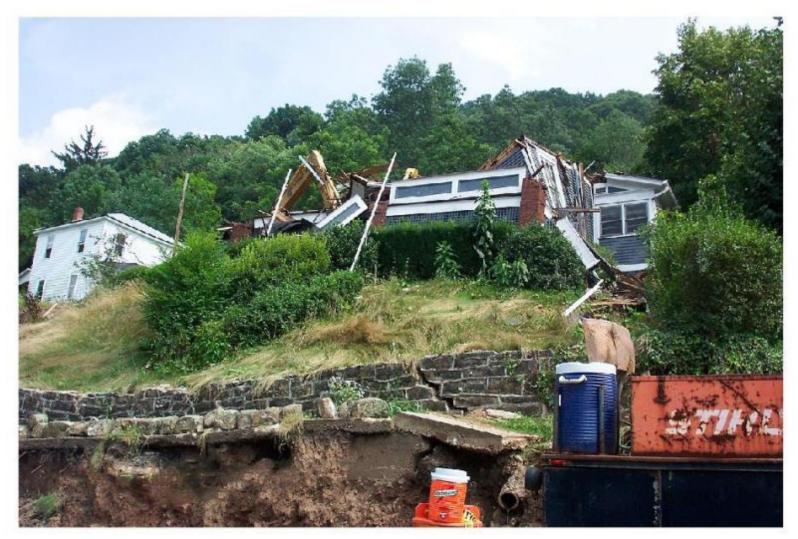

### Temple Street & 10th Avenue - Hinton -- Slide Repair Demolition of Pauline Meadows House - 2005