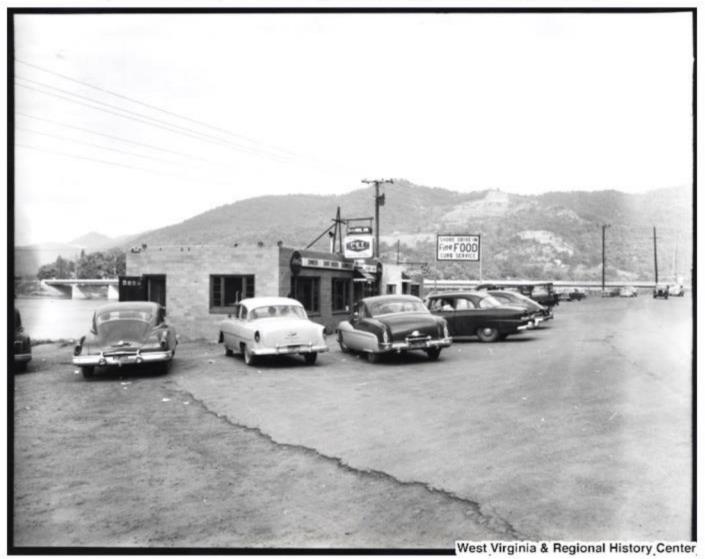

e and Earl Angell - 1950 **Angell's Service Station on Beech Run** (Photo courtesy of West Virginia & Regional History Center)





#### Ball Motor Sales – 1950 Intersection of Rt 20 & Rt 3 - Hinton Bypass (Photo courtesy of West Virginia & Regional History Center)





### The Angler Restaurant and Tina "Tiny" Ratliff – mid 1950s Served the first Pizza in Hinton and created the flat sided toasted hotdog bun! Hinton Bypass



Index

# Hinton Dairy Queen Original Building Hinton Bypass – ca early 50s





# John's Dairy-Ette – Currently Kirk's Restaurant Hinton Bypass – ca 1950s





# Former Coast to Coast Motel Intersection of Rt. 20 & Rt. 3 Hinton Bypass – ca 1950s





### John Mazella's Shore Drive-In – 1955 Hinton Bypass

(Photo courtesy of West Virginia and Regional History Center)



### Dari – Delite - 1957



HINTON, WEST VIRGINIA



#### Maynor's Service Center and National Guard Armory - 1960 Intersection of Rt 20 & Rt 3 - Hinton Bypass (Photo courtesy of West Virginia & Regional History Center)





#### National Guard Armory – 1960 Interior view showing Howitzer (Photo courtesy of West Virginia & Regional History Center)





### Dairy Queen Hinton Bypass – 1965 (Photo courtesy of West Virginia & Regional History Center)







West Virginia & Regional History Center

#### Mouth of Madams Creek - 1977 (Photo courtesy West Virginia & Regional History Center)





# Sandman Motel – ca 1980 Hinton Bypass





Former Woods Store Intersection of Rt. 20 & Rt. 3 Hinton Bypass – ca 1981





### Coast to Coast Motel – mid 1980s Hinton Bypass, Intersection Rt. 20 and Rt