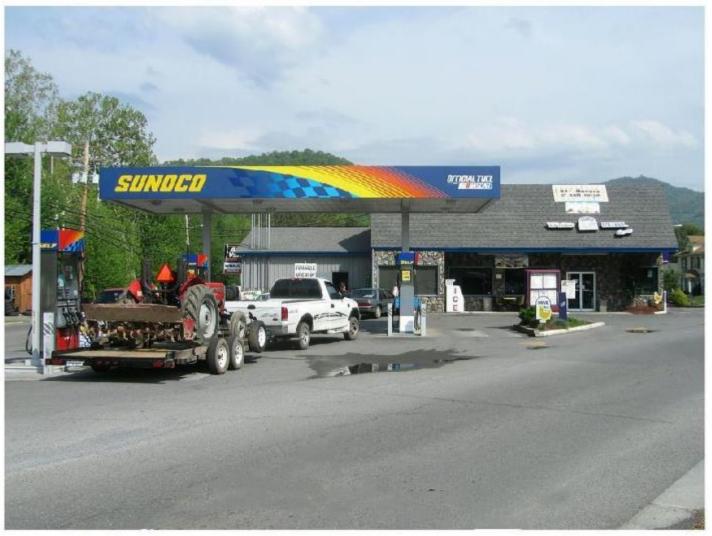

rs, This Property in Avis Has Been The Site of the George Ballengee Home, Stokes Stadium and Presently the Hinton House Apartments, Long John Silver's and the Old Bluestone Motors Building





#### McDonald's Restaurant - 2011 Stokes Drive, Avis





### New Hinton Firehouse - November 2012 with Bell Placement





#### New Hinton Firehouse - Avis - 2012





### New River Self Storage - Stokes Drive, Avis - 2011





# Pizza Hut - Stokes Drive, Avis - 2011



 $\bigcirc$ 

## POPS Sports Pub - Former location of Briers Pure Oil Now POP's on the New - Stokes Drive, Avis - 2011



 $\bigcirc$ 



# Rite Aid Pharmacy - Stokes Drive, Avis - 2011



#### State Farm Insurance Office Stokes Drive & Pleasant Street, Avis - 2011



# Triangle One Stop Sunoco Station Pleasant Street, Avis - 2011





# Aerial View of Overhead Bridge and New Bridge – 2020 Avis, WV





## Hinton Fire Department – 2022 Pleasant Street, Avis, WV









# Foss Bridge - Bellepoint Built by Charles Louis Miller - 1907



# Bellepoint - 1909

**Hinton Picture Company** 











#### Judge James A. Miller's Home - ca 1910 Greenbrier Drive and Cedar Avenue/Zion Mountain Road, Bellepoint, WV (Photo courtesy of West Virginia and Regional History Center)



Tindex

Construction of Dravo Narrow Gage Bridge - March 12, 1942 Spans from Avis to Bellepoint, used to haul materials and equipment for construction of the Bluestone Dam.

# Dravo Narrow Gage Railroad Bridge Across the Greenbrier River Avis to Bellepoint - Bluestone Dam Construction ca early 1940s





#### Paving Greenbrier Drive – late 1940s The Fo