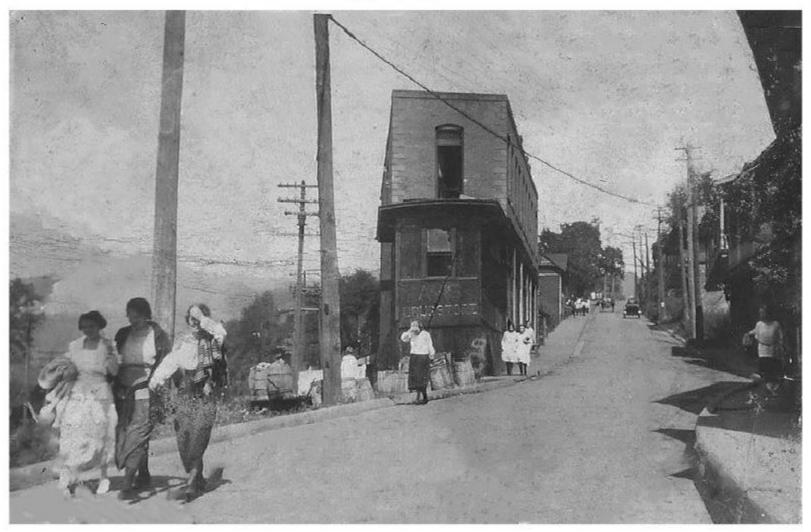

acksmith Shop - 1910 Avis, WV L-R: Jack Crush, Joseph Neely (Owner), UNK, Abner Wiseman (Photo courtesy of West Virginia and Regional History Center)





### James Sawmill - 1910 Avis, WV (Photo courtesy of West Virginia and Regional History Center)



**T**INDEX





#### Avis Jail – ca 1915

This hewed log cabin was originally constructed in 1868 and was John and Avis Gwenn Hinton's home. It later became the jail and served as the "lockup" for unruly citizens for many years after. It was located near the Avis Crossing on the site of the Richmond Building. (Photo courtesy of West Virginia and Regional History Center)



# Avis Crossing – 1918 Looking Up Possum Hollow-Avis City Hall on The Right

(Photo courtesy of West Virginia and Regional History Center)





# Avis Drug Store ca UNK



Index





 $\bigcirc$ 

## **Barber Shop, Lower Avis - 1925** (Photo courtesy of West Virginia and Regional History Center)





### Avis Overhead Bridge Site – 1928 Breaking ground for construction of bridge. (Photo courtesy of West Virginia and Regional History Center)



### Avis Overhead Bridge – 1928 Under Construction (Photo courtesy of West Virginia and Regional History Center)



### Avis Overhead Bridge – 1928 Construction of bridge, view looking towards Main Street. (Photo courtesy of West Virginia and Regional History Center)





# Avis Overhead Bridge – 1928 Under Construction

(Photo courtesy of West Virginia and Regional History Center)



Tindex







# Avis Overhead Bridge - 1928





# **Avis Overhead Bridge - 1928**



This reinforce-concrete bridge was completed in