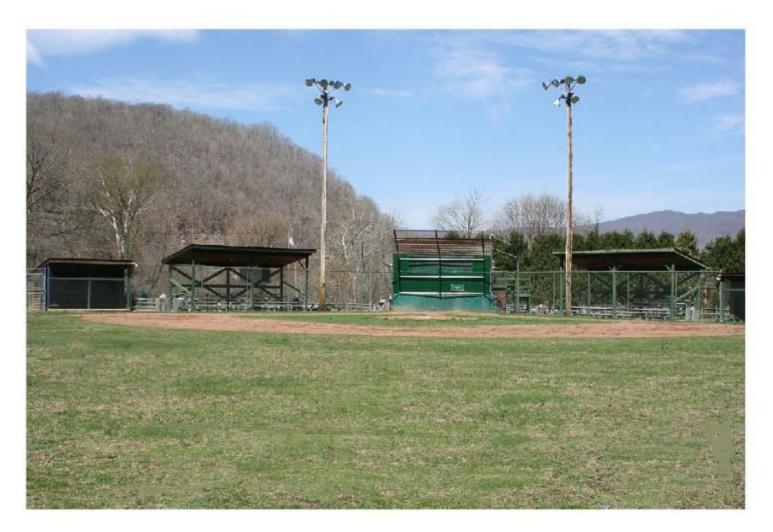

eenbrier Drive, Hinton - 2011





### Former Board of Education Bus Garage & Various Central Avenue, Bellepoint - 2011





Former Butler's Pharmacy Former Abie's Market Greenbrier Drive, Hinton - 2011



## Former CJ's Store Greenbrier Drive, Hinton - 2011





# Former Don's Gun Shop Greenbrier Drive, Hinton - 2011





# **Bellepoint Historic Silo - 2011**





# Historical Silo on Old Miller Farm Bellepoint - 2011





#### Jarrell's Exxon Greenbrier Drive, Hinton - 2011





## Reed's Bluestone Market Building Greenbrier Drive, Hinton - 2011



### Skidmore's Bait Shop Greenbrier Drive, Hinton - 2011





# Aerial View of Bellepoint (From Bellepoint) 2011



# Aerial View of Bellepoint (From Hinton) 2011





# Hinton Little League field Bellepoint - just below Bluestone Dam - 2014





# Hinton Little League field Bellepoint - just below Bluestone Dam - 2014





Jack "Chief" Warhop Historic Marker – 2023 Major League Baseball player Little League Baseball Park, Bellepoint, WV (Photo courtesy of Jim Noel)





# Hinton Bypass



### New River Bridge Postcard – 1908 with Brooklyn Hotel The hotel was destroyed by fire, the same year. Independent Herald November 19, 1908 account of the fire is provided on the following page.





### Brooklyn Hotel Destroyed by Fire Independent Herald – November 19, 1908

# RAGING FIRE ACROSS 'RIVER

D. M. MEADOR'S LARGE TENEMENT HOUSE BURN-ED TO GROUND-ORIGIN IS UNKNOWN.

From yesterday's Daily Issue. 'The large tenement house, owned by D. M. Meador, in Brooklin on the opposite side of New River from Hinton, was burned to the ground ea