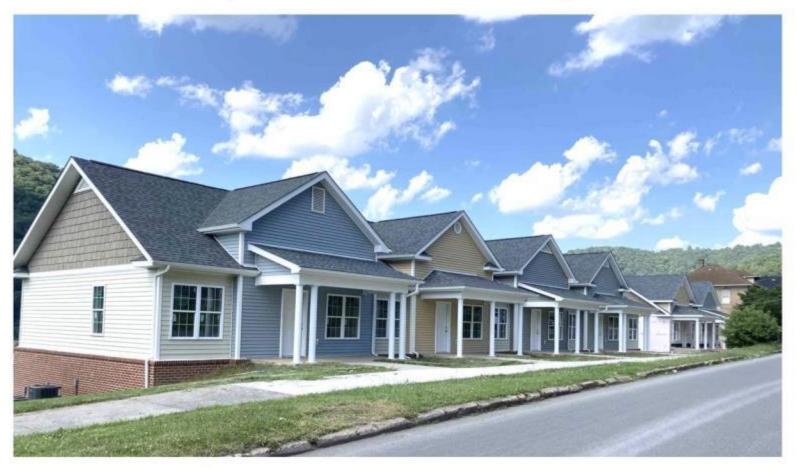

ames, the fire set by an arson.



### "Brick Row" - 2013 Temple Street 8th to 9th Avenue – Hinton, WV Fully engulfed in flames, the fire set by an arson.





### "Brick Row" – 2013 Temple Street 8th to 9th Avenue – Hinton, WV Fully engulfed in flames, the fire set by an arson.



### "Brick Row" – 2013 Temple Street 8th to 9th Avenue – Hinton, WV Extinguishing the lingering flames.





### "Brick Row" – 2013 Temple Street 8th to 9th Avenue – Hinton, WV Extinguishing the lingering flames.





### "Brick Row" – 2013 Temple Street 8th to 9th Avenue – Hinton, WV Extinguishing the lingering flames.

























### View of New River – October 2020 From 14th Avenue and Temple St. Hinton, WV



### View of New River – October 2020 From 14th Avenue and Temple St. Hinton, WV