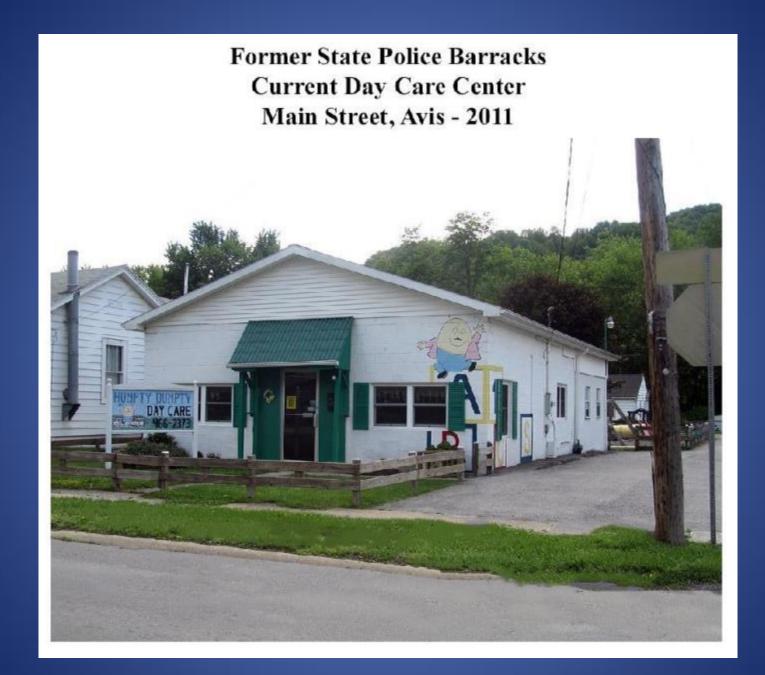

# Former National Guard Armory Intersection of Rt. 20 & Rt. 3 Hinton Bypass – 2011