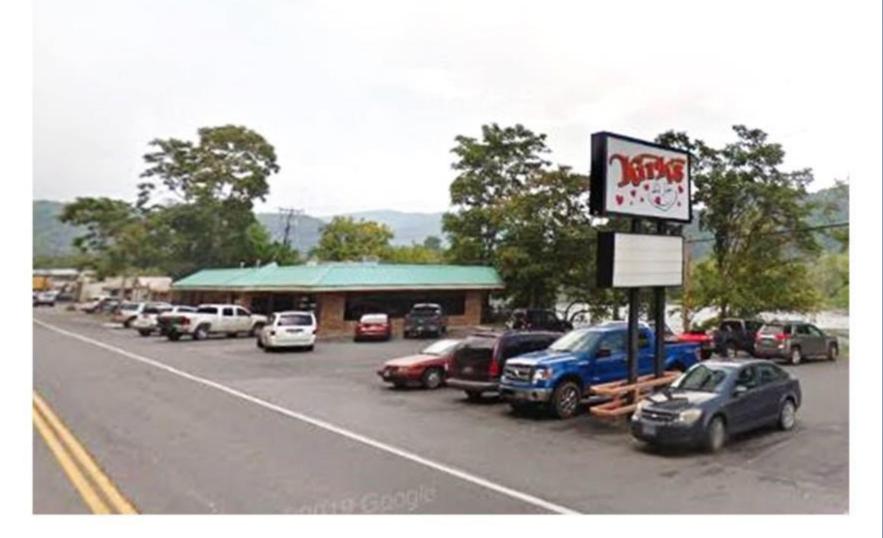

# Kirks' Restaurant – ca 2000 Hinton Bypass

# Hinton Dairy Queen Hinton Bypass – Rt. 3 – 2011

The Following 18 photos are of Kirk's Restaurant Hinton Bypass – Route 3

Excellent Food Awesome view of New River

Continuing the Tradition Bob and Maxine Kirk Proctor and Nanny Kay Kirk Wayne and Kathy Rice