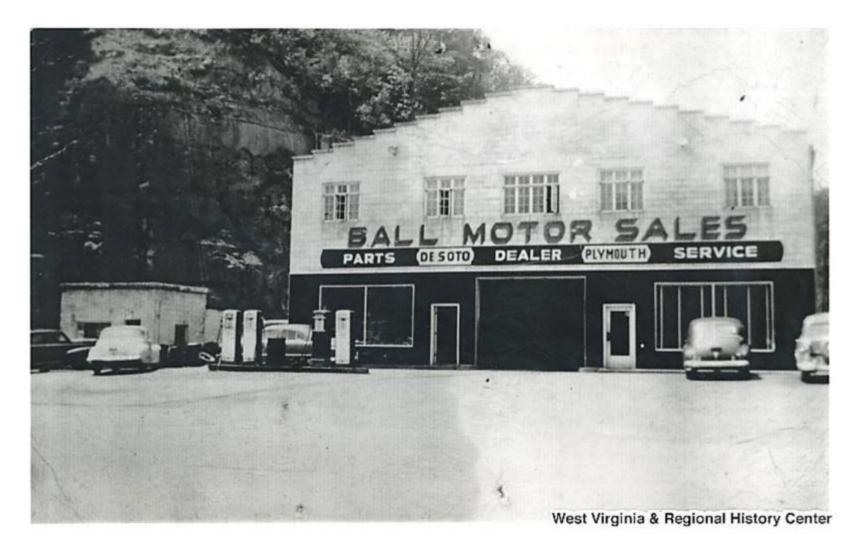

#### Ball Motor Sales – 1950 Intersection of Rt 20 & Rt 3 - Hinton Bypass (Photo courtesy of West Virginia & Regional History Center)