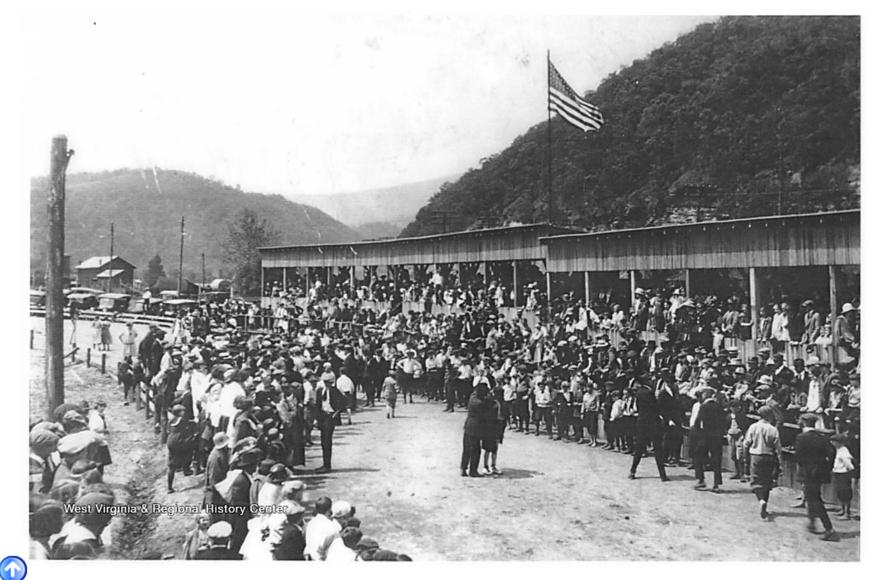

## Avis Fair Grounds – ca 1932 (Photo courtesy of West Virginia and Regional History Center)

Phillips Esso Station – ca 1939 Later to become Mac Jarrell's Gas Station At the foot of the Overhead Bridge, Avis, WV (Photo courtesy of West Virginia and Regional History Center)