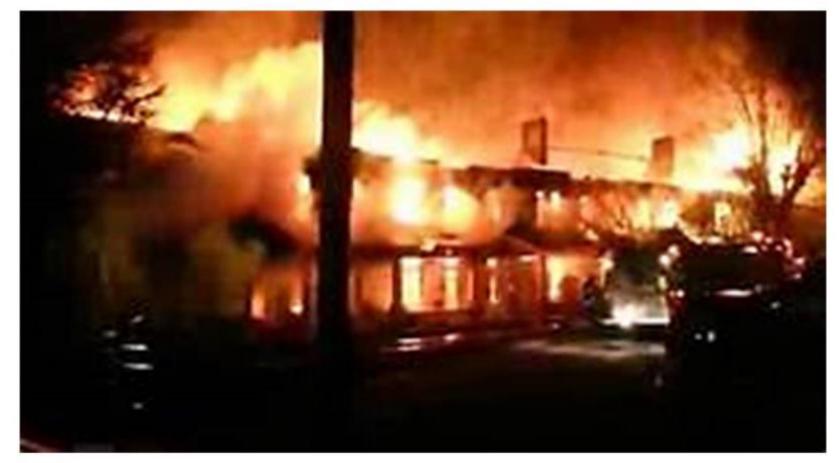

### "Brick Row" – 2013 Temple Street 8th to 9th Avenue – Hinton, WV Fully engulfed in flames, the fire set by an arson.