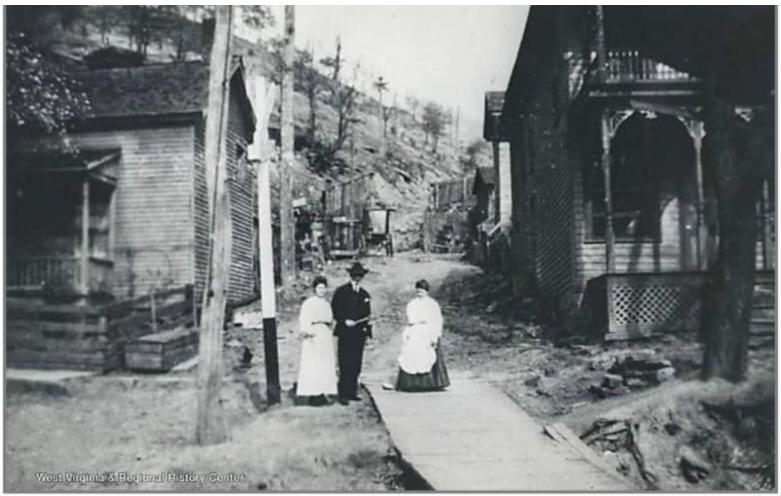

# Avis Crossing – 1918 Looking Up Possum Hollow-Avis City Hall on The Right

(Photo courtesy of West Virginia and Regional History Center)