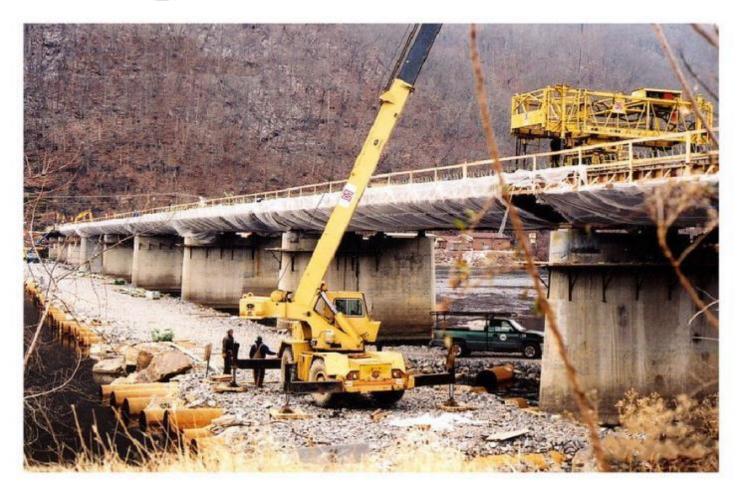

# New Overhead Bridge being constructed beside old Overhead Bridge - Avis - 2003