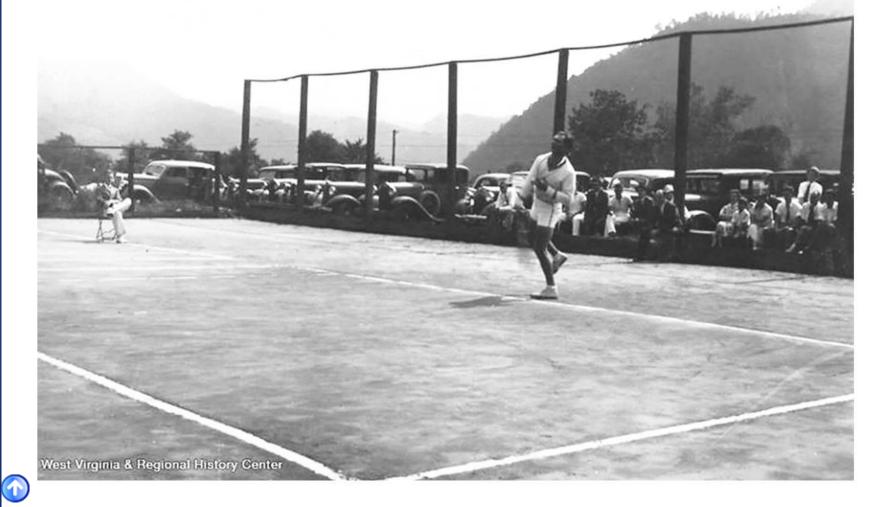

#### Avis Tennis Court – 1940 Adjacent to Baseball Field (Photo Courtesy of West Virginia and Regional History Center)