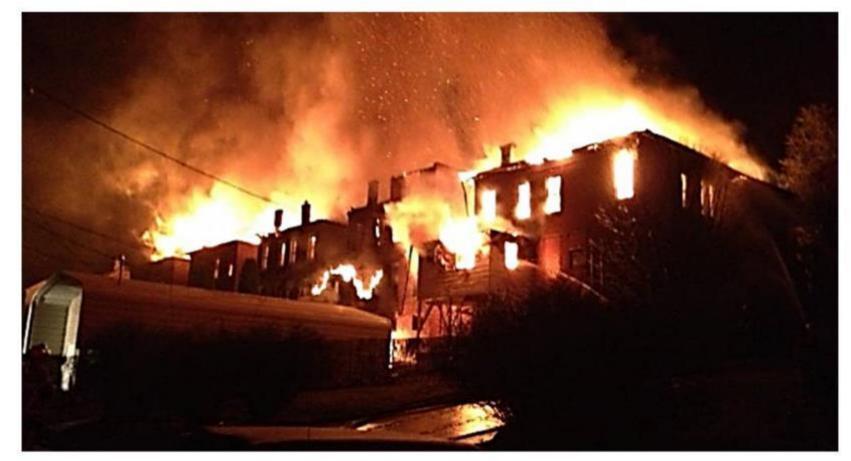

### "Brick Row" – 2013 Temple Street 8th to 9th Avenue – Hinton, WV Fully engulfed in flames, the fire set by an arson.

### "Brick Row" - 2013 Temple Street 8th to 9th Avenue – Hinton, WV Fully engulfed in flames, the fire set by an arson.