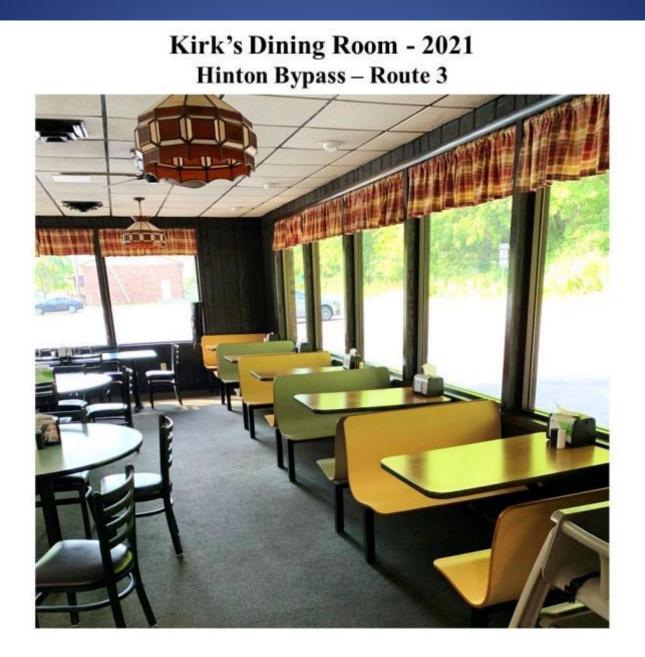

# Hinton Dairy Queen Hinton Bypass – Rt. 3 – 2011

The Following 18 photos are of Kirk's Restaurant Hinton Bypass – Route 3

Excellent Food Awesome view of New River

Continuing the Tradition Bob and Maxine Kirk Proctor and Nanny Kay Kirk Wayne and Kathy Rice