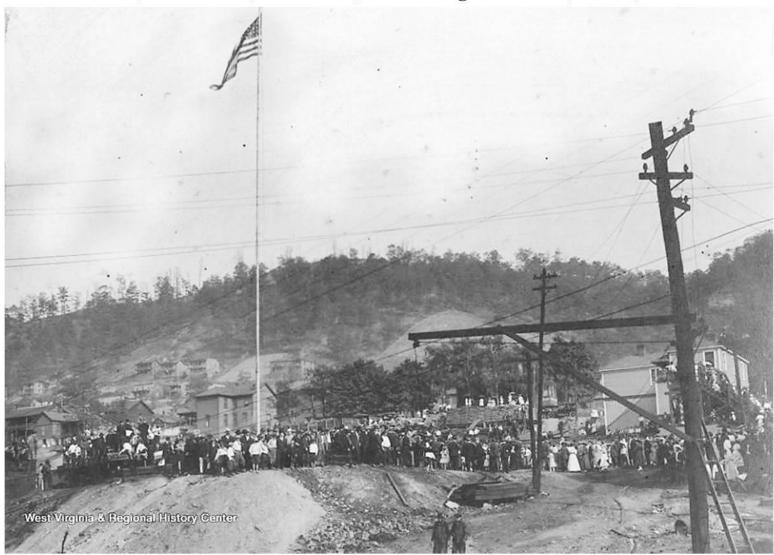

### Avis Overhead Bridge Site – 1928 Breaking ground for construction of bridge. (Photo courtesy of West Virginia and Regional History Center)