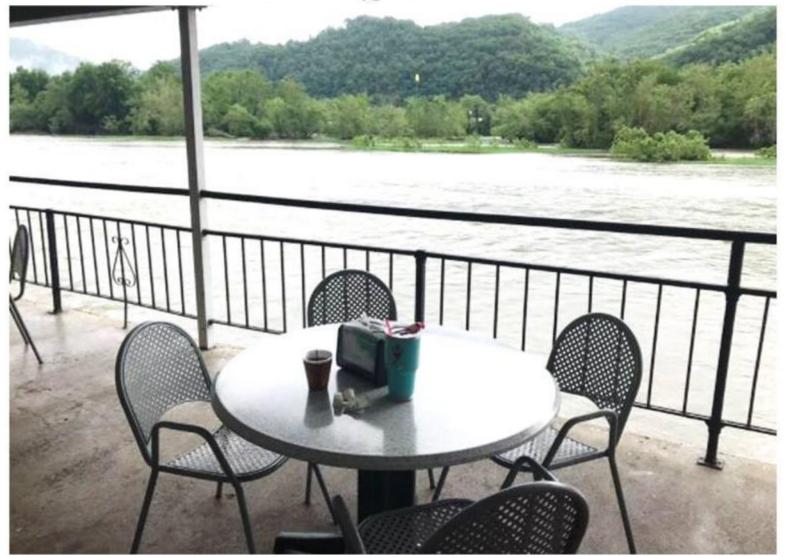

### Kirk's Restaurant Patio - 2021 Hinton Bypass – Route 3

### Kirk's Restaurant Patio – 2021 Hinton Bypass – Route 3