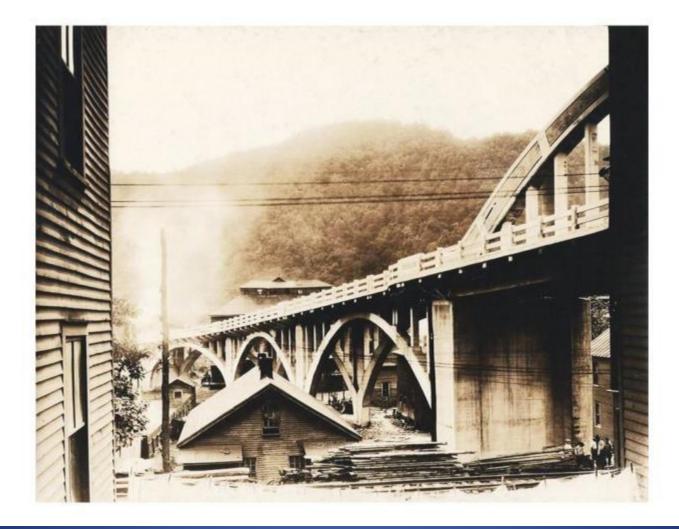

### Avis Overhead Bridge – 1928 Construction of bridge, view looking towards Main Street. (Photo courtesy of West Virginia and Regional History Center)