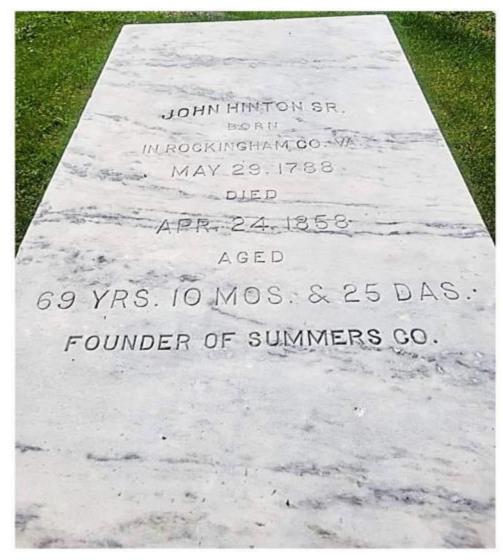

### John "Jack" Hinton, Sr. Tomb – 2011 Pleasant Street, Avis, WV

#### John "Jack" Hinton, Sr. Tomb – 2011 Pleasant Street, Avis, WV