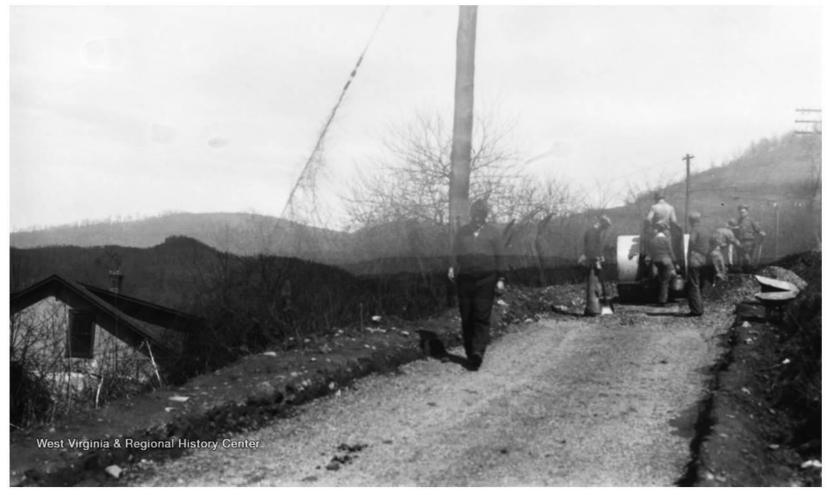

### Paving Fayette Street – ca 1950 Hinton, WV (Photo courtesy of West Virginia and Regional History Center)