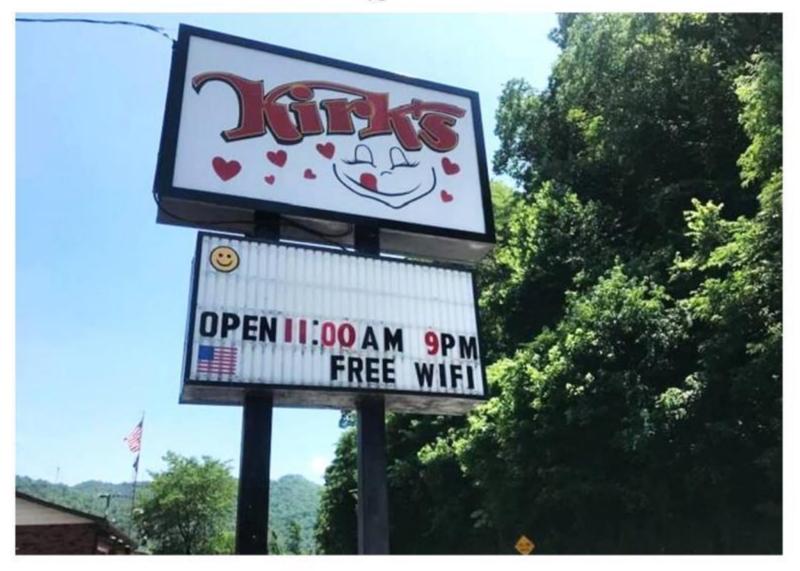

1980 Hinton Bypass





Former Woods Store Intersection of Rt. 20 & Rt. 3 Hinton Bypass – ca 1981





### Coast to Coast Motel – mid 1980s Hinton Bypass, Intersection Rt. 20 and Rt.3



Index

# Kirks' Restaurant – ca 2000 Hinton Bypass



### Southside Store (old Hellems Store) – 2011 To be demolished to make way for New River Scenic Highway (Photo courtesy of Harry Bryson)



1

Inde.

# Former National Guard Armory Intersection of Rt. 20 & Rt. 3 Hinton Bypass – 2011





# Hinton Dairy Queen Hinton Bypass – Rt. 3 – 2011





The Following 18 photos are of Kirk's Restaurant Hinton Bypass – Route 3

Excellent Food Awesome view of New River

Continuing the Tradition Bob and Maxine Kirk Proctor and Nanny Kay Kirk Wayne and Kathy Rice

### Kirk's Restaurant – 2021 Hinton Bypass – Route 3







### Kirks Restaurant Entrance – 2021 Hinton Bypass – Route 3









### Kirk's Restaurant Patio - 2021 Hinton Bypass – Route 3



### Kirk's Restaurant Patio - 2021 Hinton Bypass – Route 3



### Kirk's Restaurant Patio – 2021 Hinton Bypass – Route 3



### Kirk's Restaurant Patio - 2021 Hinton Bypass – Route 3



### Kirk's Restaurant Patio - 2021 Hinton Bypass – Route 3



### Kirks Menu and Condiment Counter – 2021 Hinton Bypass – Route 3



### Kirk's Restaurant Breakfast Menu – 2021 Hinton Bypass – Route 3

| BREAKFAST                                                                                                                                                                                                                     | and the second