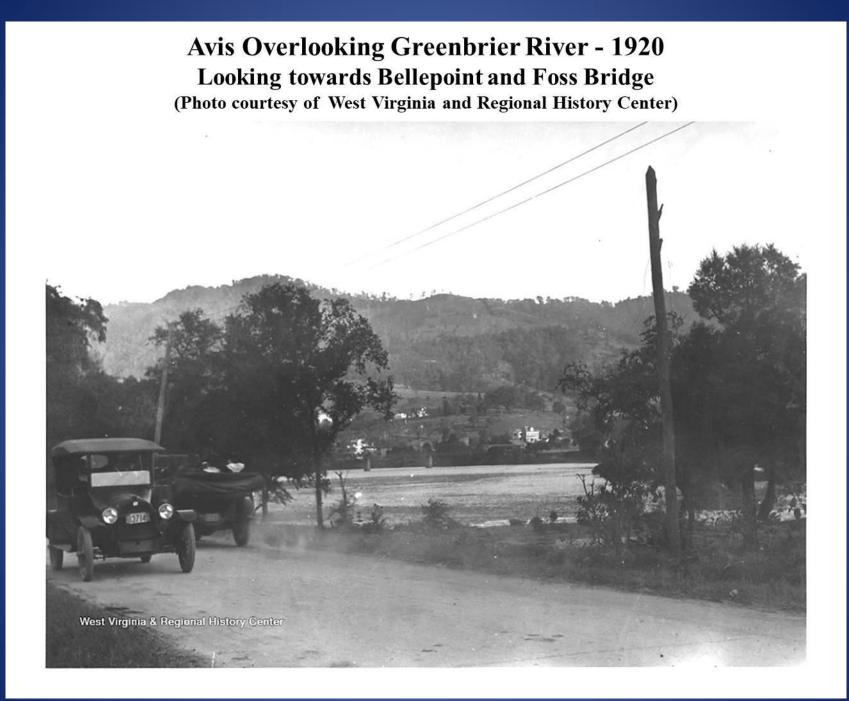

Summers County Communities Avis – Bellepoint -Bypass - West End

"To exit, hit the "X" on your browser's tab for this page."

<u>Avis</u> <u>Bellepoint</u> <u>Hinton Bypass</u> <u>West End</u>

"If you do not have the latest version of Adobe Acrobat the links in this document will not work. However, you can still navigate through the site by paging up or down or by using your cursor."