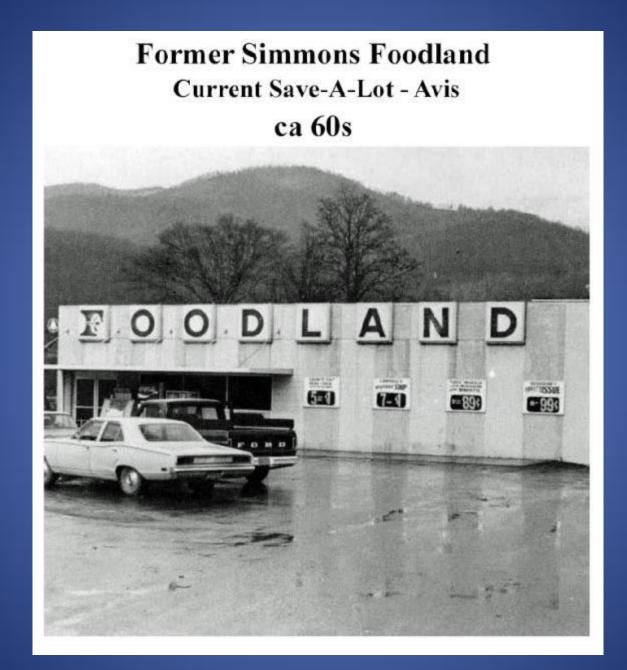

Summers County Communities Avis – Bellepoint -Bypass - West End

"To exit, hit the "X" on your browser's tab for this page."

<u>Avis</u> <u>Bellepoint</u> <u>Hinton Bypass</u> <u>West End</u>

"If you do not have the latest version of Adobe Acrobat the links in this document will not work. However, you can still navigate through the site by paging up or down or by using your cursor."