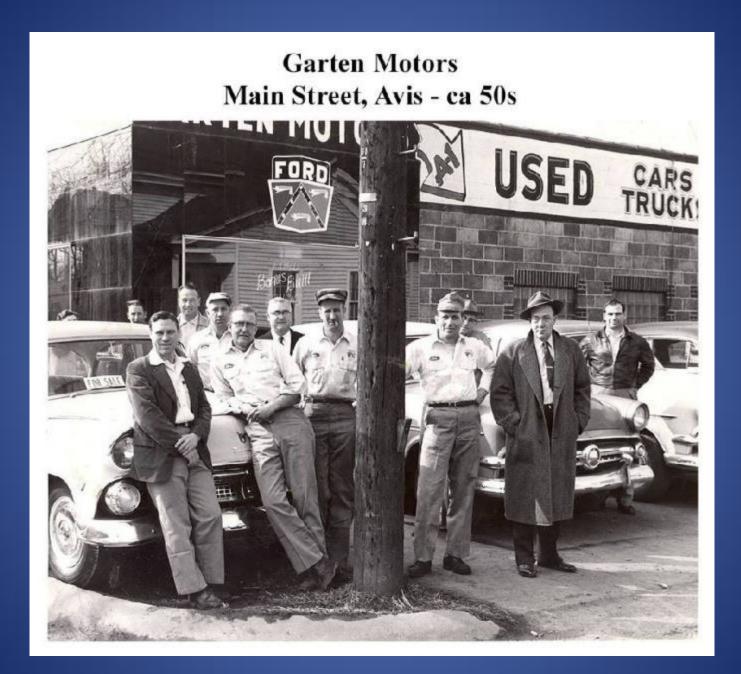

acent to Baseball Field (Photo Courtesy of West Virginia and Regional History Center)



### Dravo Corporation Bridge crossing WV-107 (Stokes Drive) in Avis - 1946





### Dravo Corporation Bridge crossing Greenbrier River – 1946 Bellepoint to Avis, WV





Old Swimming Hole Behind Moose Lodge in Avis – 1947 Dravo Corporation Railroad and Bellepoint Bridges in background (Photo of the West Virginia and Regional History Center)



# Avis Overhead Bridge - Unk





# Avis Overhead Bridge - Unk





### Avis Overhead Bridge – Unk (Old Ice Plant in background)





### Avis Overhead Bridge – Unk





# **Avis Overhead Bridge – Unk**





### Hinton Family Home – Avis, WV - 1950

(Photo courtesy West Virginia & Regional History Center)



# Garten Motors - Early 50s Later H&N Ford - Avis







# Ed Haga's Rambler Garage Pleasant Street, Avis - ca 50s





# Avis Feed and Supply – ca 50s















### House Where Kroger Gasoline Now Sets – 1958 246 Main St. Avis, WV (Photo courtesy of Sandy Willey Cales)





#### Hinton Home in Avis - 1960 (aka Hinton Haven) (Photo courtesy West Virginia & Regional History Center)







# Grimmett Motors Main Street, Avis - late 60s











# **Stokes Stadium Concession Stand – 60s**





# Stokes Stadium Scoreboard - Avis Designed and Built by Dave Richardson - ca 1960





Hinton High School Booster Honor Presented to Dave Richardson & Earl Griffith for building the Stokes Stadium Scoreboard ca 1962





### BE IT HEREBY RESOLVED BY THE HINTON BOBCAT BOOSTER CLUB

That in recognition of outstanding services of **DAVE RICHARDSON and