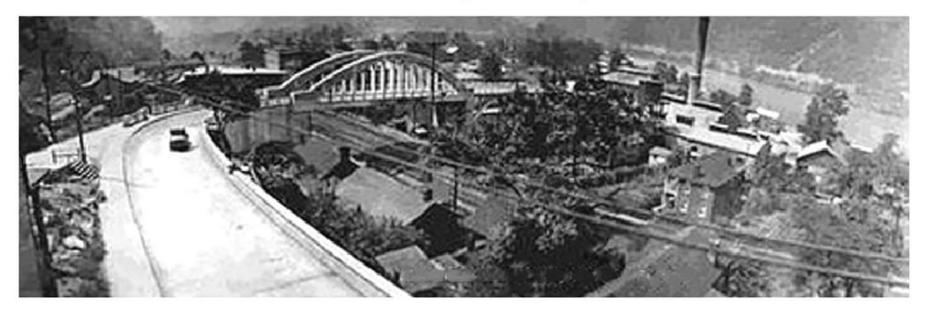

# **Avis Overhead Bridge - 1928**

This reinforce-concrete bridge was completed in 1929 and it connected downtown Hinton, WV (built on a bluff) to the neighborhood of Avis, located across the railroad tracks on a floodplain below. Hinton and Avis merged in 1927 and the bridge served as a practical monument uniting the two towns together. It was bypassed and replaced by a new span in 2003. Due to deterioration, it is closed to pedestrian and vehicle traffic today.