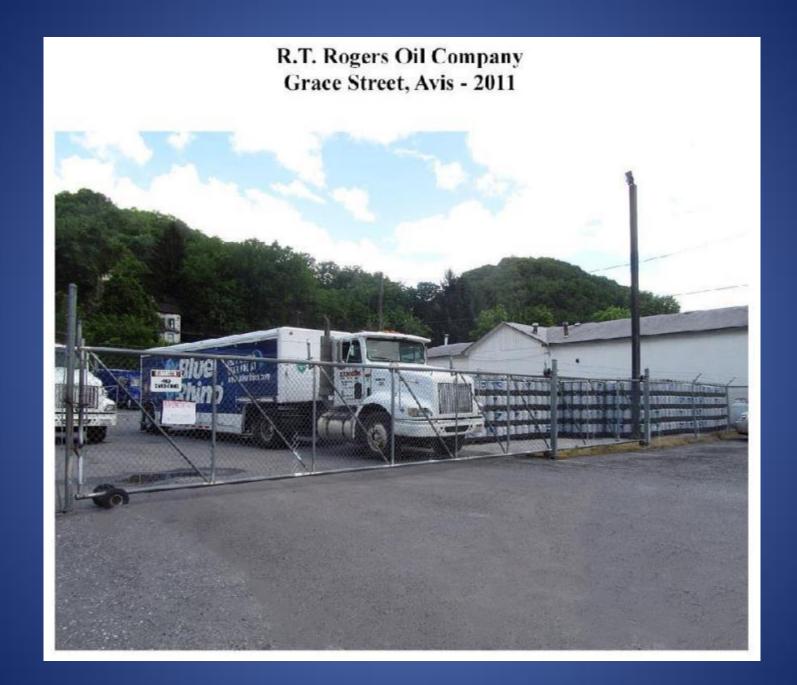

of Meadows Grocery Pleasant Street, Avis - 2011











#### George Ballengee Home Later Stokes Stadium & Others ca 1875 to Present Day

George Ballengee Home Avis - 1875





Throughout the Years, This Property in Avis Has Been The Site of the George Ballengee Home, Stokes Stadium and Presently the Hinton House Apartments, Long John Silver's and the Old Bluestone Motors Building





#### McDonald's Restaurant - 2011 Stokes Drive, Avis





### New Hinton Firehouse - November 2012 with Bell Placement





#### New Hinton Firehouse - Avis - 2012





### New River Self Storage - Stokes Drive, Avis - 2011





# Pizza Hut - Stokes Drive, Avis - 2011



 $\bigcirc$ 

## POPS Sports Pub - Former location of Briers Pure Oil Now POP's on the New - Stokes Drive, Avis - 2011



 $\bigcirc$ 



# Rite Aid Pharmacy - Stokes Drive, Avis - 2011



#### State Farm Insurance Office Stokes Drive & Pleasant Street, Avis - 2011



# Triangle One Stop Sunoco Station Pleasant Street, Avis - 2011





# Aerial View of Overhead Bridge and New Bridge – 2020 Avis, WV





## Hinton Fire Department – 2022 Pleasant Street, Avis, WV









# Foss Bridge - Bellepoint Built by Charles Louis Miller - 1907



# Bellepoint - 1909

**Hinton Picture Company** 











#### Judge James A. Miller's Home - ca 1910 Greenbrier Drive and Cedar Avenue/Zion Mountain Road, Bellepoint, WV (Photo courtesy of West Virginia and Regional History Center)



Tindex

Construction of Dravo Narrow Gage Bridge - March 12, 1942 Spans from Avis to Bellepoint, used to haul materials and equipment for construction of th