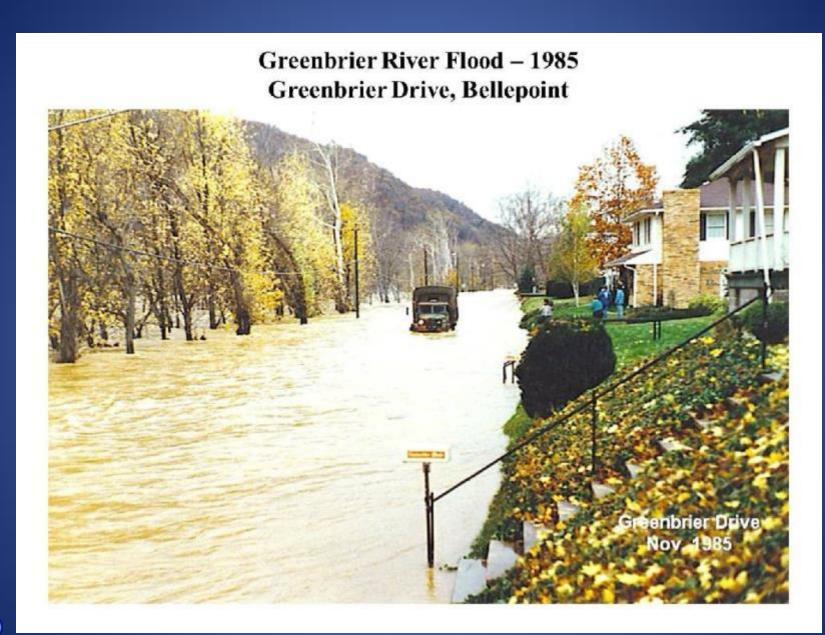

#### Greenbrier Drive – November 6, 1985 Bellepoint, WV (Photo courtesy of Vicky Maddy)