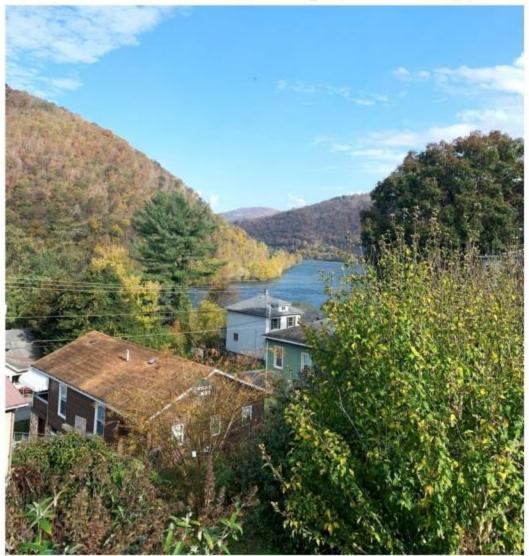

in flames, the fire set by an arson.



### "Brick Row" - 2013 Temple Street 8th to 9th Avenue – Hinton, WV Fully engulfed in flames, the fire set by an arson.





### "Brick Row" – 2013 Temple Street 8th to 9th Avenue – Hinton, WV Fully engulfed in flames, the fire set by an arson.



### "Brick Row" – 2013 Temple Street 8th to 9th Avenue – Hinton, WV Extinguishing the lingering flames.





### "Brick Row" – 2013 Temple Street 8th to 9th Avenue – Hinton, WV Extinguishing the lingering flames.





### "Brick Row" – 2013 Temple Street 8th to 9th Avenue – Hinton, WV Extinguishing the lingering flames.

























### View of New River – October 2020 From 14th Avenue and Temple St. Hinton, WV



### View of New River – October 2020 From 14th Avenue and Temple St. Hinton, WV