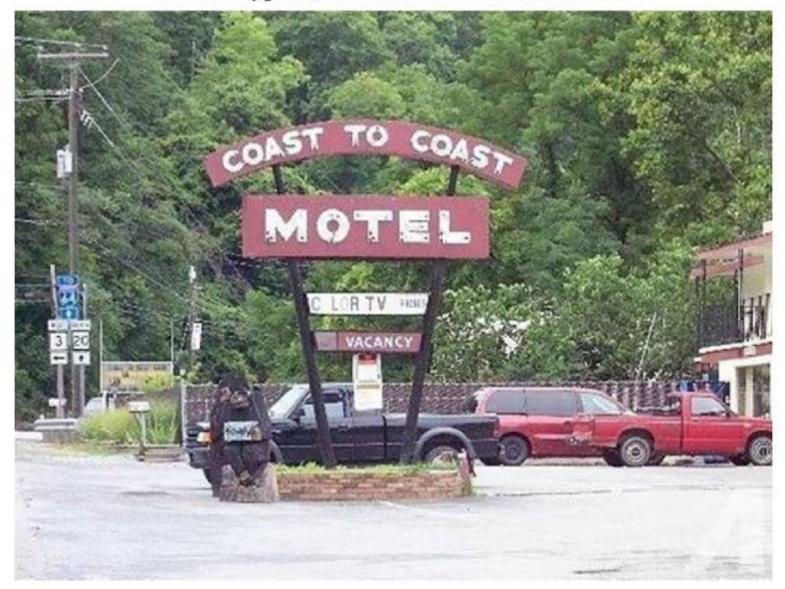

# Former Coast to Coast Motel Intersection of Rt. 20 & Rt. 3 Hinton Bypass – ca 1950s