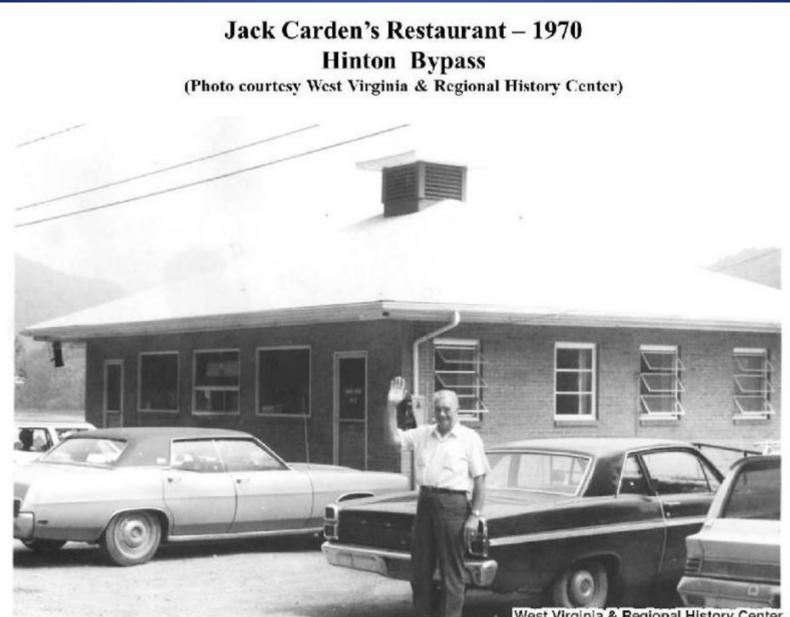

riginal Building Hinton Bypass – ca early 50s





# John's Dairy-Ette – Currently Kirk's Restaurant Hinton Bypass – ca 1950s





# Former Coast to Coast Motel Intersection of Rt. 20 & Rt. 3 Hinton Bypass – ca 1950s





### John Mazella's Shore Drive-In – 1955 Hinton Bypass

(Photo courtesy of West Virginia and Regional History Center)



### Dari – Delite - 1957



HINTON, WEST VIRGINIA



#### Maynor's Service Center and National Guard Armory - 1960 Intersection of Rt 20 & Rt 3 - Hinton Bypass (Photo courtesy of West Virginia & Regional History Center)





#### National Guard Armory – 1960 Interior view showing Howitzer (Photo courtesy of West Virginia & Regional History Center)





### Dairy Queen Hinton Bypass – 1965 (Photo courtesy of West Virginia & Regional History Center)







West Virginia & Regional History Center

#### Mouth of Madams Creek - 1977 (Photo courtesy West Virginia & Regional History Center)





# Sandman Motel – ca 1980 Hinton Bypass





Former Woods Store Intersection of Rt. 20 & Rt. 3 Hinton Bypass – ca 1981





### Coast to Coast Motel – mid 1980s Hinton Bypass, Intersection Rt. 20 and Rt.3



Index

# Kirks' Restaurant – ca 2000 Hinton Bypass



### Southside Store (old Hellems Store) – 2011 To be demolished to make way for New River Scenic Highway (Photo courtesy of Harry Bryson)



1

Inde.

# Former National Guard Armory Intersection of Rt. 20 & Rt. 3 Hinton Bypass – 2011





# Hinton Dairy Queen Hinton Bypass – Rt. 3 – 2011





The Following 18 photos are of Kirk's Restaurant Hinton Bypass – Route 3

Excellent Food Awesome view of