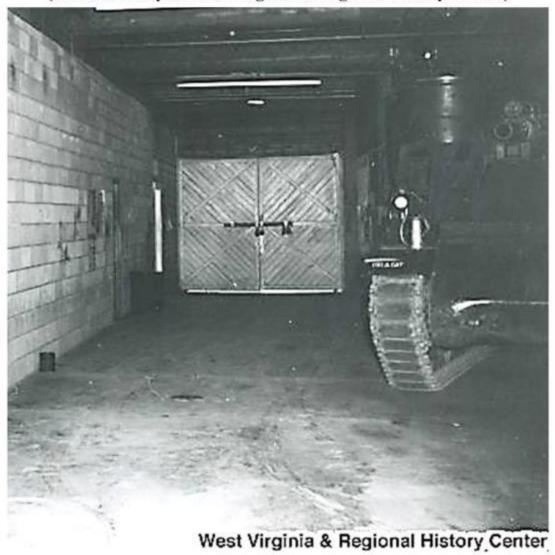

#### National Guard Armory – 1960 Interior view showing Howitzer (Photo courtesy of West Virginia & Regional History Center)