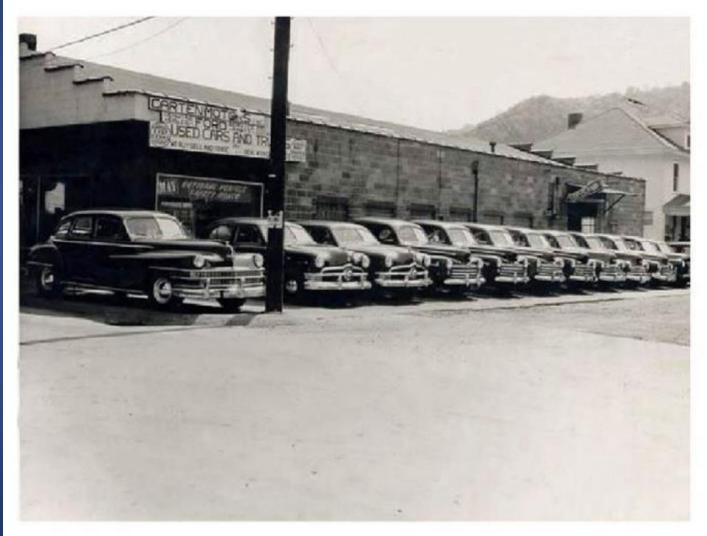

Adjacent to Baseball Field (Photo Courtesy of West Virginia and Regional History Center)



### Dravo Corporation Bridge crossing WV-107 (Stokes Drive) in Avis - 1946





### Dravo Corporation Bridge crossing Greenbrier River – 1946 Bellepoint to Avis, WV





Old Swimming Hole Behind Moose Lodge in Avis – 1947 Dravo Corporation Railroad and Bellepoint Bridges in background (Photo of the West Virginia and Regional History Center)



# Avis Overhead Bridge - Unk





# Avis Overhead Bridge - Unk





### Avis Overhead Bridge – Unk (Old Ice Plant in background)





### Avis Overhead Bridge – Unk





# **Avis Overhead Bridge – Unk**





### Hinton Family Home – Avis, WV - 1950

(Photo courtesy West Virginia & Regional History Center)



# Garten Motors - Early 50s Later H&N Ford - Avis







# Ed Haga's Rambler Garage Pleasant Street, Avis - ca 50s





# Avis Feed and Supply – ca 50s















### House Where Kroger Gasoline Now Sets – 1958 246 Main St. Avis, WV (Photo courtesy of Sandy Willey Cales)





#### Hinton Home in Avis - 1960 (aka Hinton Haven) (Photo courtesy West Virginia & Regional History Center)







# Grimmett Motors Main Street, Avis - late 60s











# **Stokes Stadium Concession Stand – 60s**





# Stokes Stadium Scoreboard - Avis Designed and Built by Dave Richardson - ca 1960





Hinton High School Booster Honor Presented to Dave Richardson & Earl Griffith for building the Stokes Stadium Scoreboard ca 1962





### BE IT HEREBY RESOLVED BY THE HINTON BOBCAT BOOSTER CLUB

That in recognition of outstanding services of **DAVE RICHARDSON