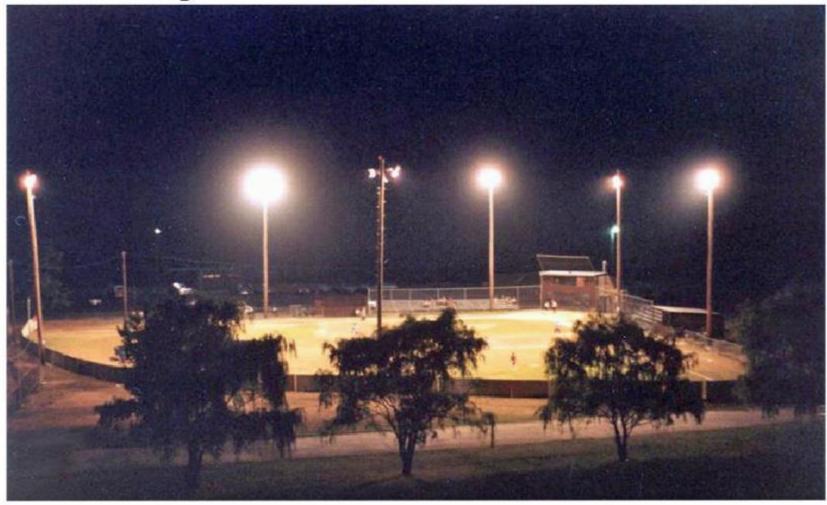

# Hinton Little League field Bellepoint - just below Bluestone Dam - 2014

# Hinton Little League field Bellepoint - just below Bluestone Dam - 2014

Jack "Chief" Warhop Historic Marker – 2023 Major League Baseball player Little League Baseball Park, Bellepoint, WV (Photo courtesy of Jim Noel)