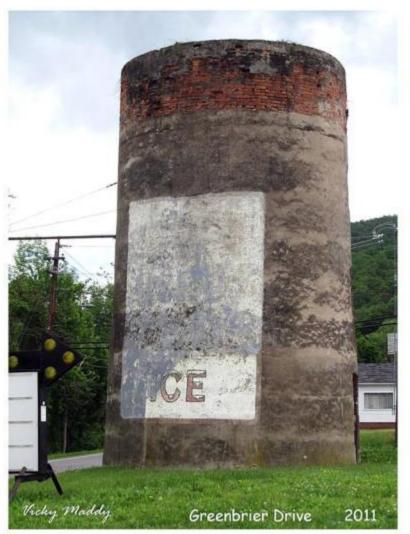

# **Bellepoint Historic Silo - 2011**

# Historical Silo on Old Miller Farm Bellepoint - 2011