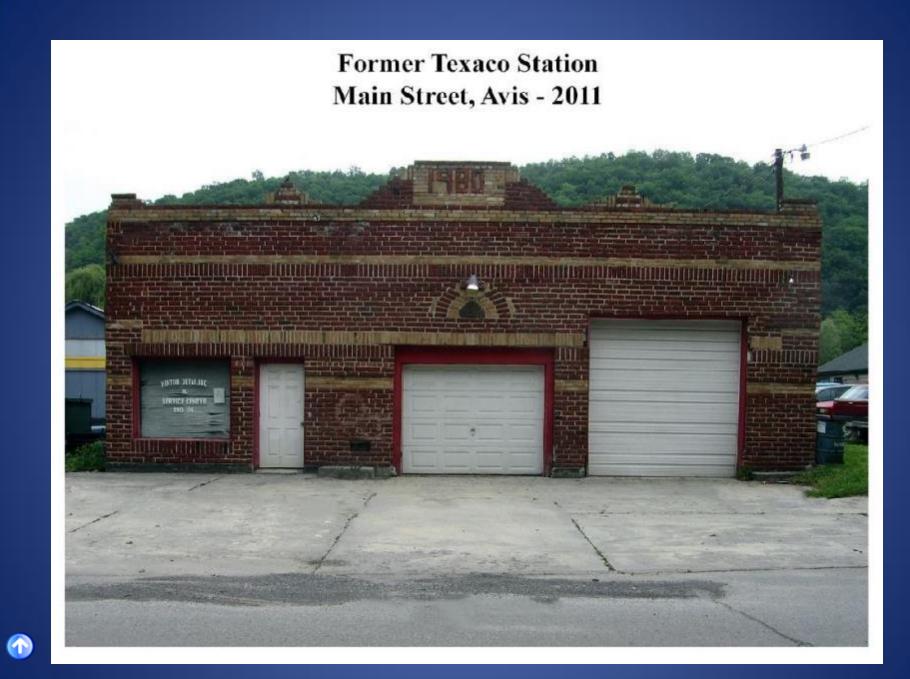

ir Conditioner Installer Building Stokes Drive, Avis - 2011



(1

### Car Wash Stokes Drive, Avis - 2011





 $\bigcirc$ 

### Former City National Bank Stokes Drive, Avis - 2011







Former Allegheny Power Current MonPower Main Street, Avis - 2011











#### Former Greenville Bank Pleasant Street, Avis - 2011





#### Former H&N Ford Detail Shop Main Street, Avis - 2011





### John "Jack" Hinton, Sr. Tomb – 2011 Pleasant Street, Avis, WV





#### John "Jack" Hinton, Sr. Tomb – 2011 Pleasant Street, Avis, WV



#### Former Hanifin's Gulf Station Main Street, Avis - 2011



#### Former Hinton Builders Supply Now R.T. Rogers Oil Avis - 2011



#### Former Long John Silvers Stokes Drive, Avis - 2011





#### Former Location of Meadows Grocery Pleasant Street, Avis - 2011











#### George Ballengee Home Later Stokes Stadium & Others ca 1875 to Present Day

George Ballengee Home Avis - 1875





Throughout the Years, This Property in Avis Has Been The Site of the George Ballengee Home, Stokes Stadium and Presently the Hinton House Apartments, Long John Silver's and the Old Bluestone Motors Building





#### McDonald's Restaurant - 2011 Stokes Drive, Avis





### New Hinton Firehouse - November 2012 with Bell Placement





#### New Hinton Firehouse - Avis - 2012





### New River Self Storage - Stokes Drive, Avis - 2011





# Pizza Hut - Stokes Drive, Avis - 2011



 $\bigcirc$ 

## POPS Sports Pub - Former location of Briers Pure Oil Now POP's on the New - Stokes Drive, Avis - 2011



 $\bigcirc$ 



# Rite Aid Pharmacy - Stokes Drive, Avis - 2011



###