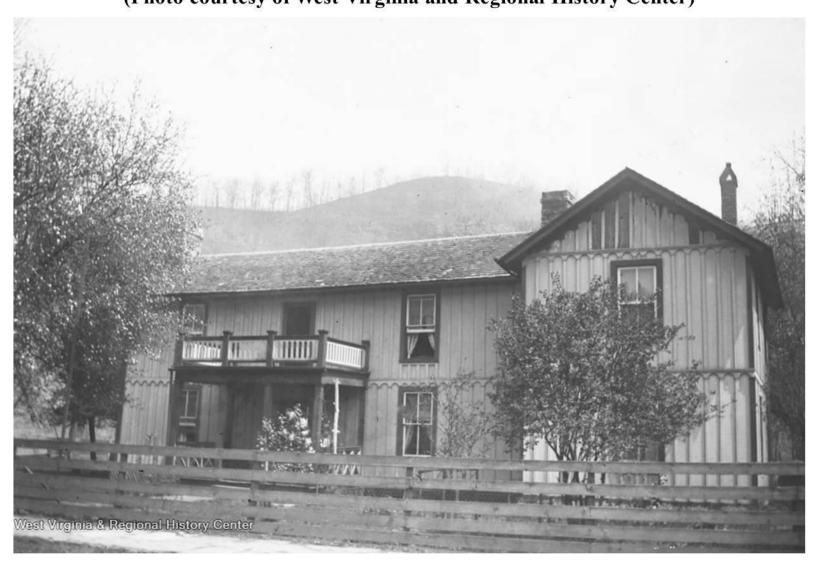

## Silas Hinton Family Home – ca 1900 Avis, WV (Photo courtesy of West Virginia and Regional History Center)

Index