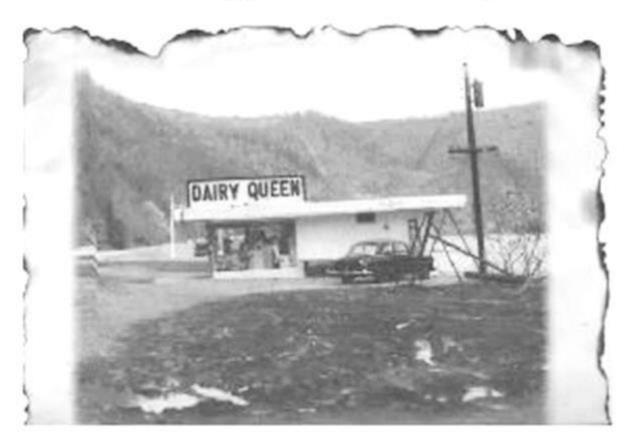

### Dairy Queen Hinton Bypass – 1965 (Photo courtesy of West Virginia & Regional History Center)

West Virginia & Regional History Center