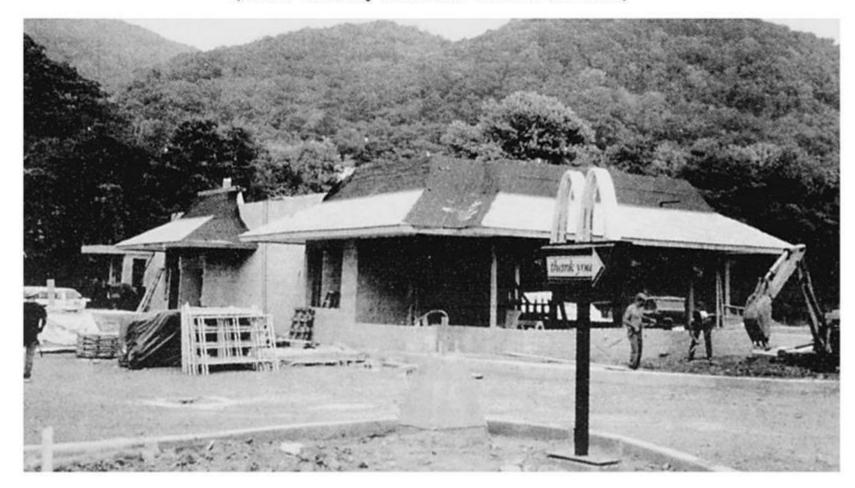

#### McDonalds Under Construction - 1993 Stokes Drive, Avis, WV (Photo courtesy of the Joe Green collection)