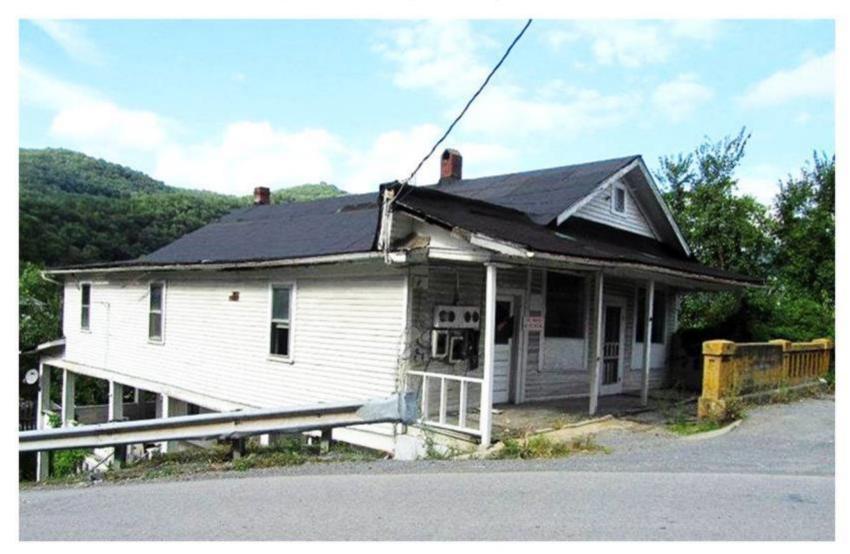

gional History Center)





#### National Guard Armory – 1960 Interior view showing Howitzer (Photo courtesy of West Virginia & Regional History Center)





### Dairy Queen Hinton Bypass – 1965 (Photo courtesy of West Virginia & Regional History Center)







West Virginia & Regional History Center

#### Mouth of Madams Creek - 1977 (Photo courtesy West Virginia & Regional History Center)





# Sandman Motel – ca 1980 Hinton Bypass





Former Woods Store Intersection of Rt. 20 & Rt. 3 Hinton Bypass – ca 1981





### Coast to Coast Motel – mid 1980s Hinton Bypass, Intersection Rt. 20 and Rt.3



Index

# Kirks' Restaurant – ca 2000 Hinton Bypass



### Southside Store (old Hellems Store) – 2011 To be demolished to make way for New River Scenic Highway (Photo courtesy of Harry Bryson)



1

Inde.

# Former National Guard Armory Intersection of Rt. 20 & Rt. 3 Hinton Bypass – 2011





# Hinton Dairy Queen Hinton Bypass – Rt. 3 – 2011





The Following 18 photos are of Kirk's Restaurant Hinton Bypass – Route 3

Excellent Food Awesome view of New River

Continuing the Tradition Bob and Maxine Kirk Proctor and Nanny Kay Kirk Wayne and Kathy Rice

### Kirk's Restaurant – 2021 Hinton Bypass – Route 3







### Kirks Restaurant Entrance – 2021 Hinton Bypass – Route 3









### Kirk's Restaurant Patio - 2021 Hinton Bypass – Route 3



### Kirk's Restaurant Patio - 2021 Hinton Bypass – Route 3



### Kirk's Restaurant Patio – 2021 Hinton Bypass – Route 3



### Kirk's Restaurant Patio - 2021 Hinton Bypass – Route 3



### Kirk's Restaurant Patio - 2021 Hinton Bypass – Route