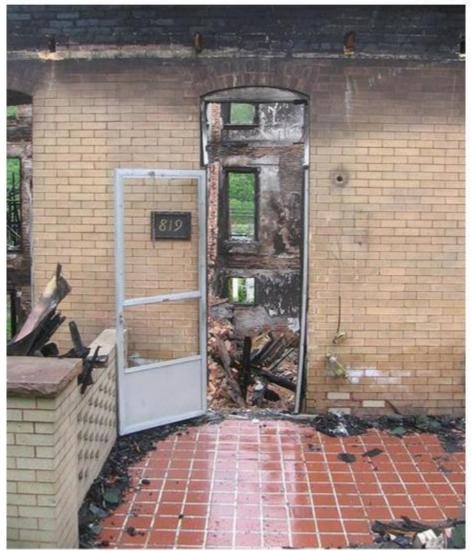

### "Brick Row" – 2013 Temple Street 8th to 9th Avenue – Hinton, WV Fully engulfed in flames, the fire set by an arson.

### "Brick Row" - 2013 Temple Street 8th to 9th Avenue – Hinton, WV Fully engulfed in flames, the fire set by an arson.