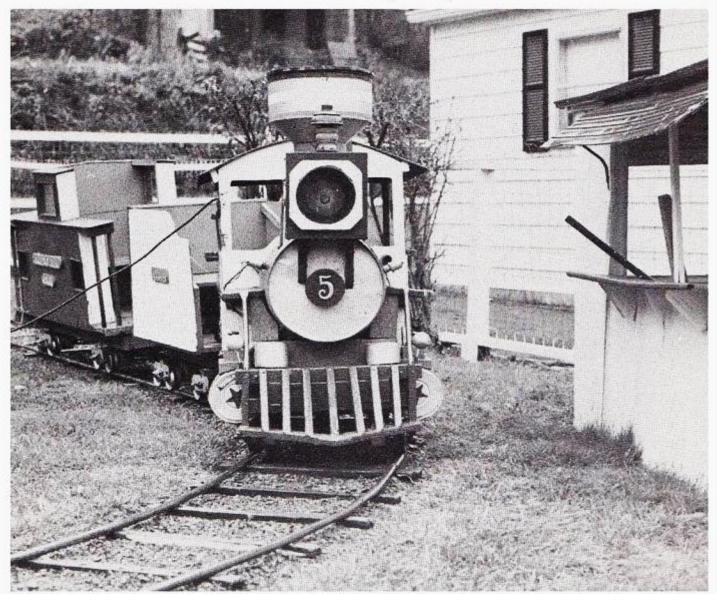

### Ralph A. "Gabe" Bostic's Model Train, "Big John No. 5" – 1979 Railroad Avenue, Avis, WV

#### Gabe Bostic's Model Train, "Big John No. 5" Railroad Avenue – Avis

*Index* (From Beckley Register-Herald, by John Blankenship, May 1986 – rewritten for better legibility) **Model Train** 

#### Hinton man has given hundreds of rides on his miniature railroad.

HINTON – Gabe Bostic likes trains so much he built his own.

Before he retired from the Chessie System as a conductor, Gabe built it in his backyard on Railroad Avenue.

Now Gabe says he's amazed at the number of people who come to see his train, which he built mostly out of junk.

Gabe used a 30 gallon barrel for the boiler on the engine. The smoke stack and fire box he fashioned out of wood.

He used part of a vacuum cleaner to blow smoke out of the stack. He fashioned the steam chest out of a chicken feeder and he used coffee cans for the cylinders.

The cowcatcher is constructed of scrap lumber, "I had to do a lot of figurin' on that to get the angles right," he says.

Gabe used the wheels from an old push-type lawnmower. "I stripped away the rubber so the grooved wheels would fit over the rails," he says with a grin.

The 75 year old retired conductor's three car contraption is powered by electricity. He uses a 40 foot extension cord to the engine that drives the train along an 87 foot circular track. The engine is run by a one-eighth horsepower electric motor. The gearbox came out of an old washing machine.

#### Gabe Bostic's Model Train (Continued)

The rails are made out of one-half inch water pipes that Gabe bent to specification by hand. The three-car train consists of an engine, a tender and a caboose. It will travel at a speed of 3.5 mph and carry up to 350 pounds.

Gabe completed the railroad in the early 1960s and has given rides to hundreds of neighborhood children over the years. A California man once offered Gabe \$3,000 for his train.

"People have come from all over the country to see it," Gabe says of his creation. "But I wouldn't sell it for anything."

Gabe says he built the train mainly for his grandchildren when they were youngsters, but he says the train still is a novelty.

"When people want to ride it or see it, I start it up for them," the owner says. "All kids seem to love it."

Gabe served as brakeman and conductor for nearly 35 years. "I've seen a lot of trains come and go," he says. "As a conductor I always tried to be careful to keep somebody from getting hurt."