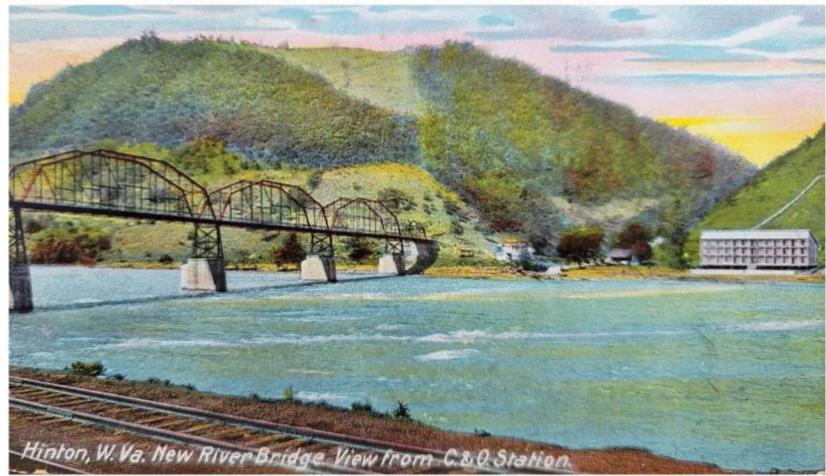

# Foss Bridge - Bellepoint Built by Charles Louis Miller - 1907

# Bellepoint - 1909

**Hinton Picture Company** 