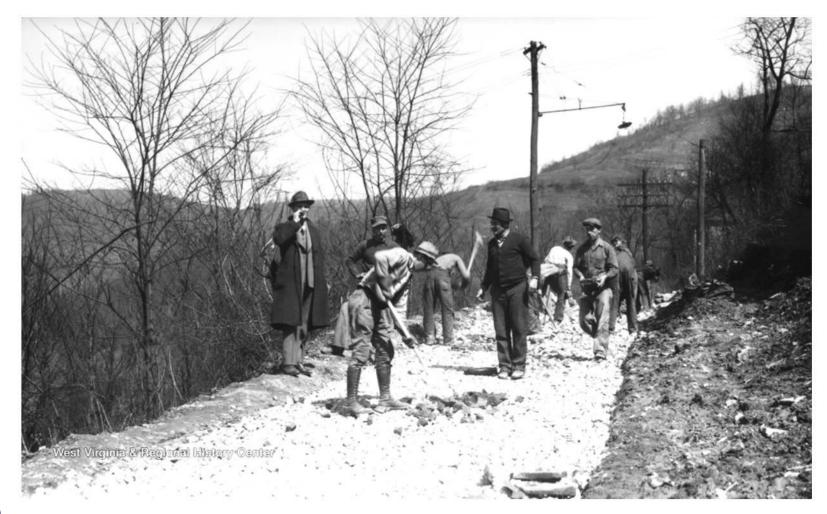

### Paving Fayette Street – ca 1950 Hinton, WV (Photo courtesy of West Virginia and Regional History Center)