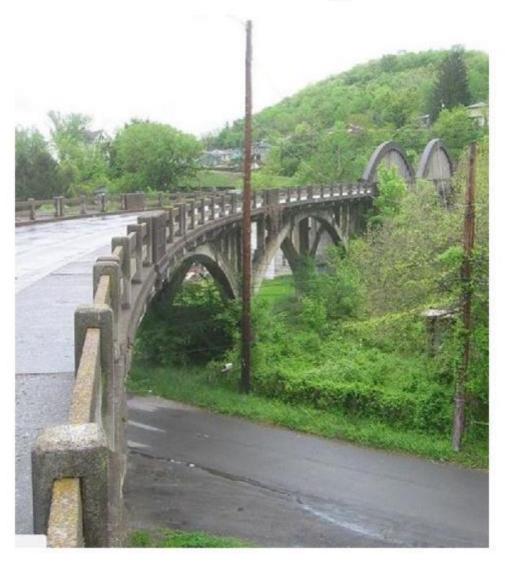

# **Avis Overhead Bridge - 1928**

This reinforce-concrete bridge was completed in 1929 and it connected downtown Hinton, WV (built on a bluff) to the neighborhood of Avis, located across the railroad tracks on a floodplain below. Hinton and Avis merged in 1927 and the bridge served as a practical monument uniting the two towns together. It was bypassed and replaced by a new span in 2003. Due to deterioration, it is closed to pedestrian and vehicle traffic today.