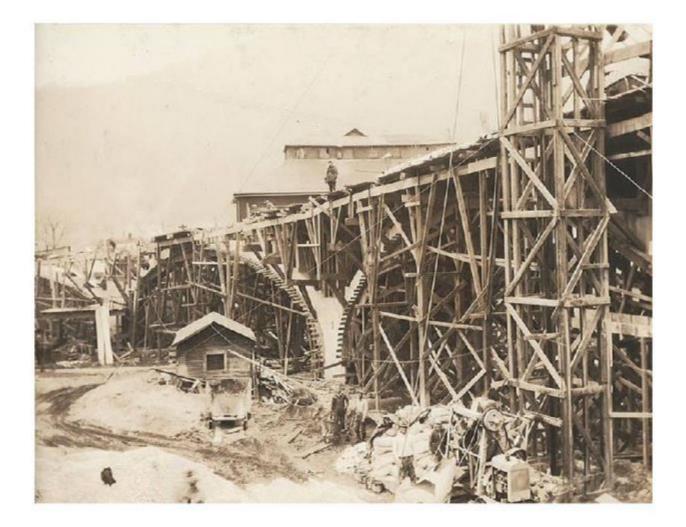

# Avis Bridge Plaque - 1928 Photo edited for better legibility.

| AVIS BRIDGE                              |
|------------------------------------------|
| 1928                                     |
| E M MEADOWS MAYOR                        |
| W T BALL & P J CARR CITY ATTORNEYS       |
| E N BLACKWOOD & C M LISAN RESIDENT ENGRS |
| COUNCILMEN                               |
| O A COMER J L CRUSH W M DAUGHERTY        |
| L O ELLISON H F CLASS E F HINER          |
| M HUTCHISON H LAWRENCE C H LAWS          |
| C R MADDY F B NEELY W C NEELY            |
| W H ROBERTS P E ROLLYSON W B SKAGGS      |
| J O STENNETT                             |
| DESIGNED AND BUILT BY                    |
| LUTEN BRIDGE COMPANY                     |
| YORK PA                                  |
|                                          |