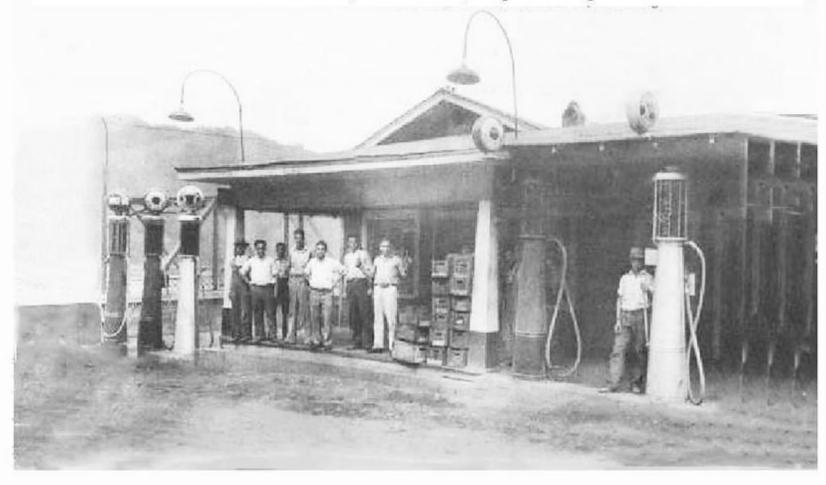

## Avis Fair Grounds – ca 1932 (Photo courtesy of West Virginia and Regional History Center)

Phillips Esso Station – ca 1939 Later to become Mac Jarrell's Gas Station At the foot of the Overhead Bridge, Avis, WV (Photo courtesy of West Virginia and Regional History Center)