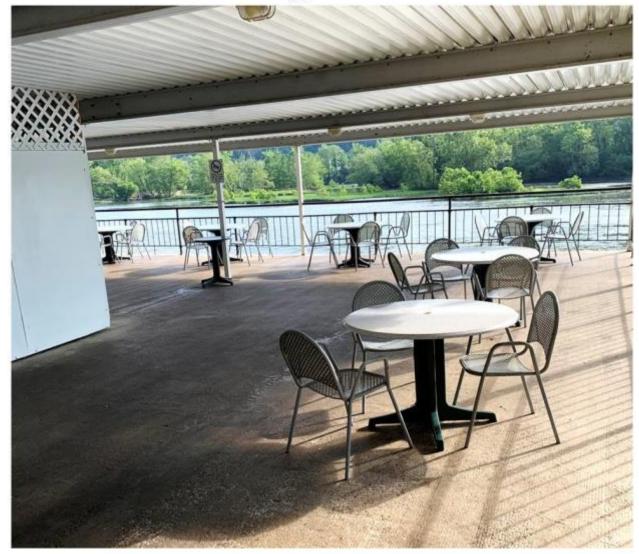

### Kirk's Restaurant Patio - 2021 Hinton Bypass – Route 3

### Kirk's Restaurant Patio – 2021 Hinton Bypass – Route 3