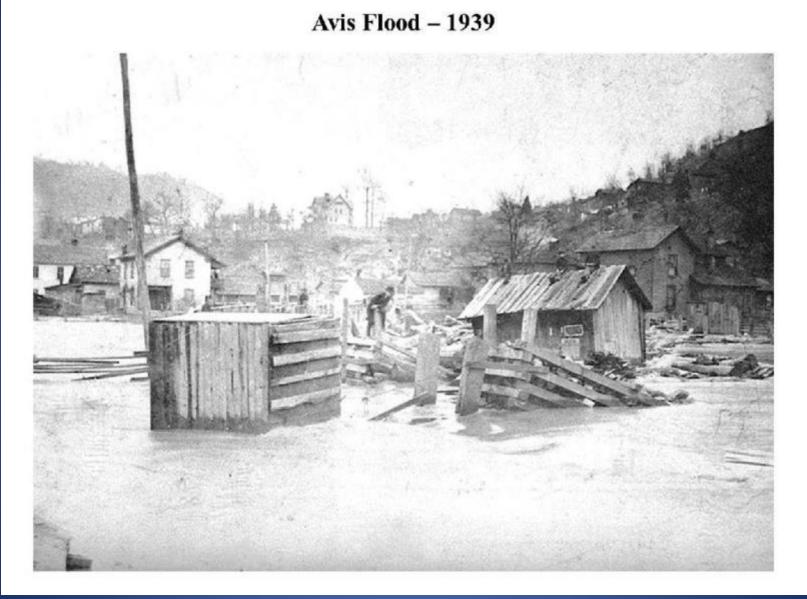

NNETT                             |
| DESIGNED AND BUILT BY                    |
| LUTEN BRIDGE COMPANY                     |
| YORK PA                                  |
|                                          |



# Avis Overhead Bridge - 1929





# **Avis Overhead Bridge Completed - 1929**





#### Avis Overhead Bridge – 1929 (Photo courtesy of West Virginia and Regional History Center)





## Avis Fair Grounds – ca 1932 (Photo courtesy of West Virginia and Regional History Center)



Phillips Esso Station – ca 1939 Later to become Mac Jarrell's Gas Station At the foot of the Overhead Bridge, Avis, WV (Photo courtesy of West Virginia and Regional History Center)





# Avis Flood - 1939 View from Hinton Bridge



### Avis high water at bottom of Overhead Bridge Flood of 1939









### Avis Flood - 1939





#### Avis Tennis Court – 1940 Adjacent to Baseball Field (Photo Courtesy of West Virginia and Regional History Center)



### Dravo Corporation Bridge crossing WV-107 (Stokes Drive) in Avis - 1946





### Dravo Corporation Bridge crossing Greenbrier River – 1946 Bellepoint to Avis, WV





Old Swimming Hole Behind Moose Lodge in Avis – 1947 Dravo Corporation Railroad and Bellepoint Bridges in background (Photo of the West Virginia and Regional History Center)



# Avis Overhead Bridge - Unk





# Avis Overhead Bridge - Unk





### Avis Overhead Bridge – Unk (Old Ice Plant in background)





### Avis Overhead Bridge – Unk





# **Avis Overhead Bridge – Unk**





### Hinton Family Home – Avis, WV - 1950

(Photo courtesy West Virginia & Regional History Ce