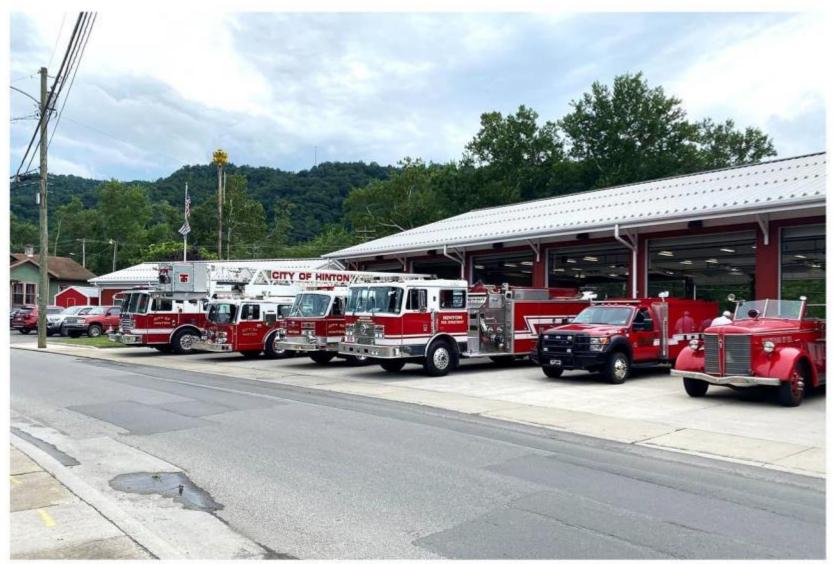

ong John Silver's and the Old Bluestone Motors Building





#### McDonald's Restaurant - 2011 Stokes Drive, Avis





### New Hinton Firehouse - November 2012 with Bell Placement





#### New Hinton Firehouse - Avis - 2012





### New River Self Storage - Stokes Drive, Avis - 2011





# Pizza Hut - Stokes Drive, Avis - 2011



 $\bigcirc$ 

## POPS Sports Pub - Former location of Briers Pure Oil Now POP's on the New - Stokes Drive, Avis - 2011



 $\bigcirc$ 



# Rite Aid Pharmacy - Stokes Drive, Avis - 2011



#### State Farm Insurance Office Stokes Drive & Pleasant Street, Avis - 2011



# Triangle One Stop Sunoco Station Pleasant Street, Avis - 2011





# Aerial View of Overhead Bridge and New Bridge – 2020 Avis, WV





## Hinton Fire Department – 2022 Pleasant Street, Avis, WV









# Foss Bridge - Bellepoint Built by Charles Louis Miller - 1907



# Bellepoint - 1909

**Hinton Picture Company** 











#### Judge James A. Miller's Home - ca 1910 Greenbrier Drive and Cedar Avenue/Zion Mountain Road, Bellepoint, WV (Photo courtesy of West Virginia and Regional History Center)



Tindex

Construction of Dravo Narrow Gage Bridge - March 12, 1942 Spans from Avis to Bellepoint, used to haul materials and equipment for construction of the Bluestone Dam.

# Dravo Narrow Gage Railroad Bridge Across the Greenbrier River Avis to Bellepoint - Bluestone Dam Construction ca early 1940s





#### Paving Greenbrier Drive – late 1940s The Foss bridge can be seen in the background. (Photo courtesy of West Virginia and Regional History Center)





# Lower Bellepoint - 1948