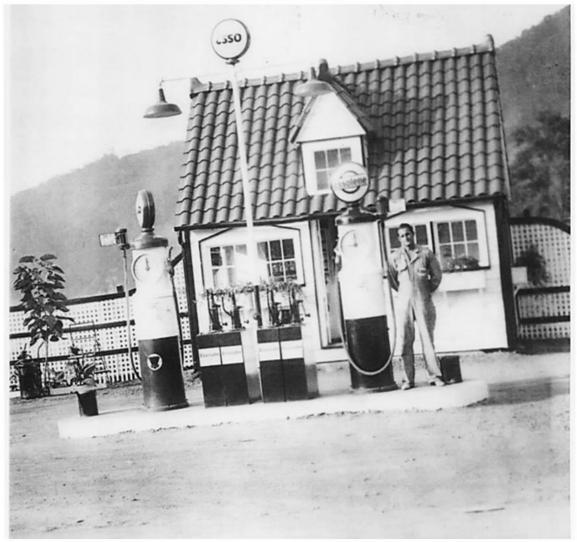

#### West End ESSO Station – 1950 At the corner of 17th Avenue and Summers Street. (Photo courtesy of West Virginia & Regional History Center)