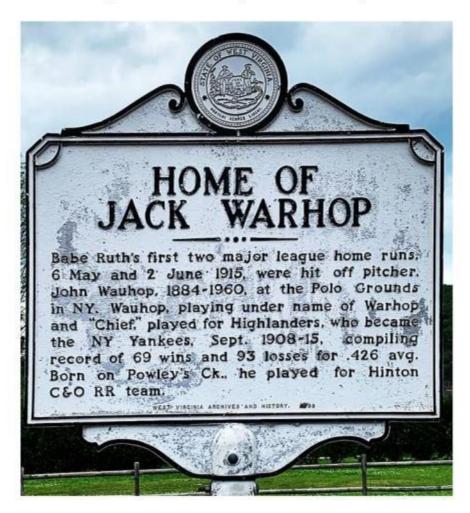

# Hinton Little League field Bellepoint - just below Bluestone Dam - 2014

Jack "Chief" Warhop Historic Marker – 2023 Major League Baseball player Little League Baseball Park, Bellepoint, WV (Photo courtesy of Jim Noel)