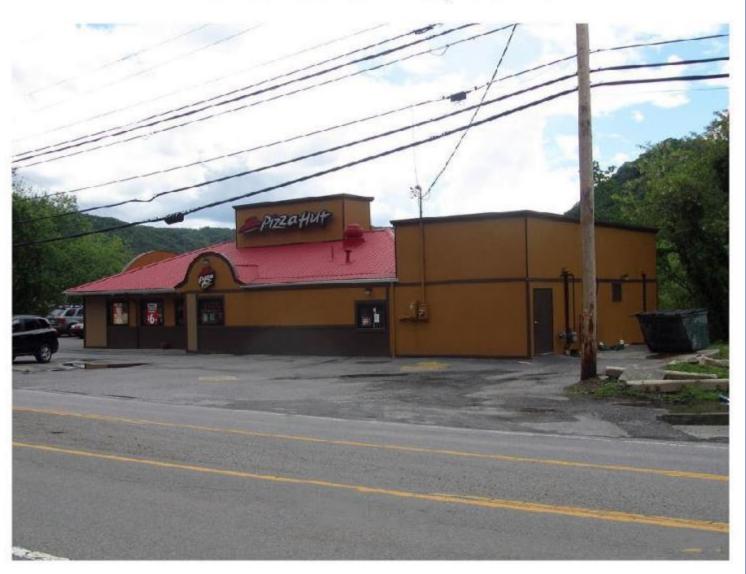

inton Builders Supply Now R.T. Rogers Oil Avis - 2011



#### Former Long John Silvers Stokes Drive, Avis - 2011





#### Former Location of Meadows Grocery Pleasant Street, Avis - 2011











#### George Ballengee Home Later Stokes Stadium & Others ca 1875 to Present Day

George Ballengee Home Avis - 1875





Throughout the Years, This Property in Avis Has Been The Site of the George Ballengee Home, Stokes Stadium and Presently the Hinton House Apartments, Long John Silver's and the Old Bluestone Motors Building





#### McDonald's Restaurant - 2011 Stokes Drive, Avis





### New Hinton Firehouse - November 2012 with Bell Placement





#### New Hinton Firehouse - Avis - 2012





### New River Self Storage - Stokes Drive, Avis - 2011





# Pizza Hut - Stokes Drive, Avis - 2011



 $\bigcirc$ 

## POPS Sports Pub - Former location of Briers Pure Oil Now POP's on the New - Stokes Drive, Avis - 2011



 $\bigcirc$ 



# Rite Aid Pharmacy - Stokes Drive, Avis - 2011



#### State Farm Insurance Office Stokes Drive & Pleasant Street, Avis - 2011



# Triangle One Stop Sunoco Station Pleasant Street, Avis - 2011





# Aerial View of Overhead Bridge and New Bridge – 2020 Avis, WV





## Hinton Fire Department – 2022 Pleasant Street, Avis, WV









# Foss Bridge - Bellepoint Built by Charles Louis Miller - 1907



# Bellepoint - 1909

**Hinton Picture Company** 











#### Judge James A. Miller's Home - ca 1910 Greenbrier Drive and Cedar Avenue/Zion Mountain Road, Bellepoint, WV (Photo courtesy of West Virginia and Regional History Center)



Tindex

Constructi