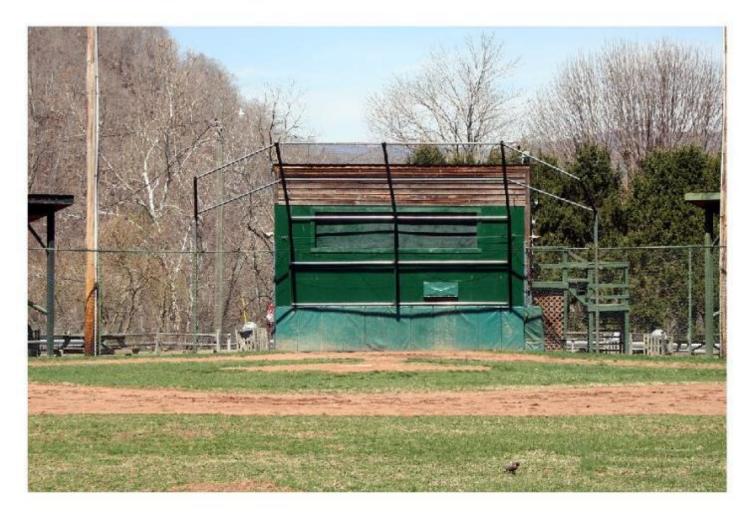

arious Central Avenue, Bellepoint - 2011





Former Butler's Pharmacy Former Abie's Market Greenbrier Drive, Hinton - 2011



## Former CJ's Store Greenbrier Drive, Hinton - 2011





# Former Don's Gun Shop Greenbrier Drive, Hinton - 2011





# **Bellepoint Historic Silo - 2011**





# Historical Silo on Old Miller Farm Bellepoint - 2011





#### Jarrell's Exxon Greenbrier Drive, Hinton - 2011





## Reed's Bluestone Market Building Greenbrier Drive, Hinton - 2011



### Skidmore's Bait Shop Greenbrier Drive, Hinton - 2011





# Aerial View of Bellepoint (From Bellepoint) 2011



# Aerial View of Bellepoint (From Hinton) 2011





# Hinton Little League field Bellepoint - just below Bluestone Dam - 2014





# Hinton Little League field Bellepoint - just below Bluestone Dam - 2014





Jack "Chief" Warhop Historic Marker – 2023 Major League Baseball player Little League Baseball Park, Bellepoint, WV (Photo courtesy of Jim Noel)





# Hinton Bypass



### New River Bridge Postcard – 1908 with Brooklyn Hotel The hotel was destroyed by fire, the same year. Independent Herald November 19, 1908 account of the fire is provided on the following page.





### Brooklyn Hotel Destroyed by Fire Independent Herald – November 19, 1908

# RAGING FIRE ACROSS 'RIVER

D. M. MEADOR'S LARGE TENEMENT HOUSE BURN-ED TO GROUND-ORIGIN IS UNKNOWN.

From yesterday's Daily Issue. 'The large tenement house, owned by D. M. Meador, in Brooklin on the opposite side of New River from Hinton, was burned to the ground early this morning. The origin of the fire is unknown. The loss is estimated at s