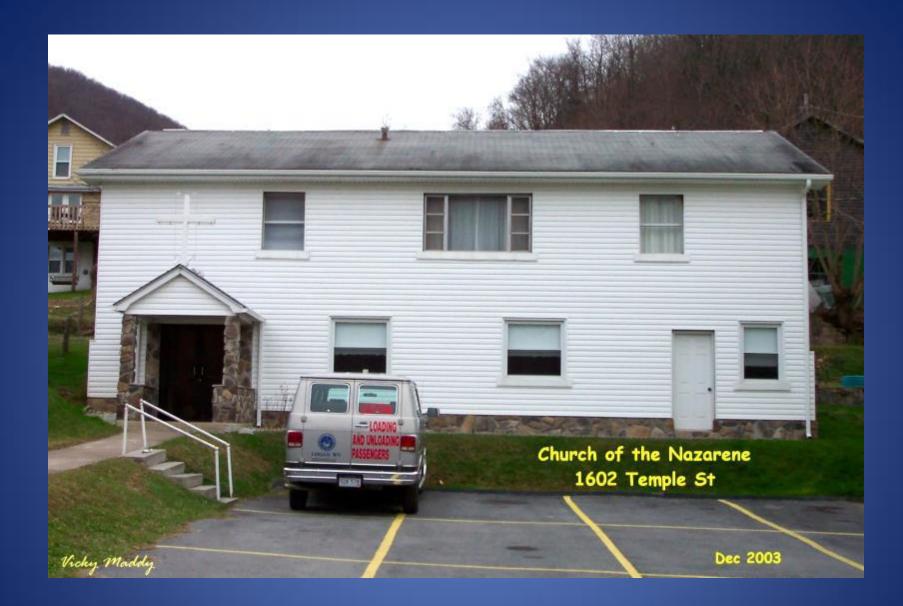

### Mt. Zion Methodist Church - 1998

**Church of the Nazarene - 2003** 

New Hope Church of the Nazarene Summers St. March 2014 Vicky Maddy

**New Hope Church of the Nazarene - 2014** 

**New Hope United Methodist Church - 2003** 