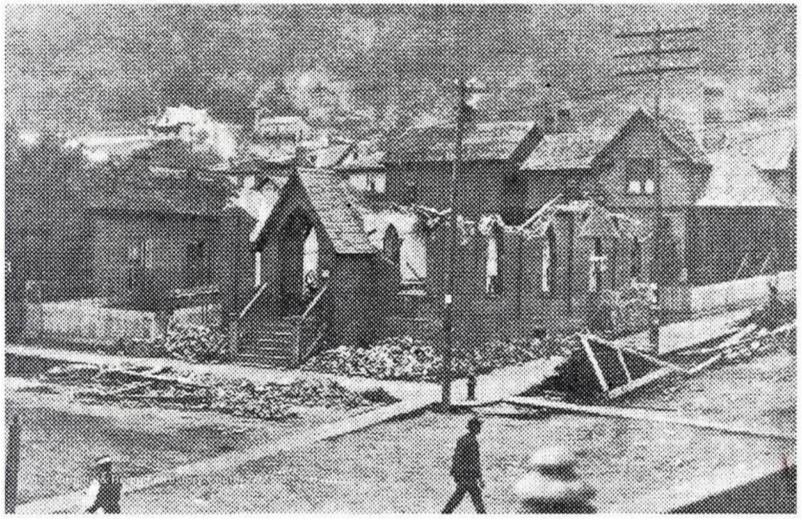

Our friend, Vicky Maddy, has taken the time to visit these sites, and photograph these historic buildings. Some day, many of these structures will be gone.

Thank you Vicky, for sharing these with us!

Ascension Episcopal Church – 1897 Destroyed by a cyclone! Corner of Third Avenue and Temple Street. (Photo courtesy of West Virginia and Regional History Center)