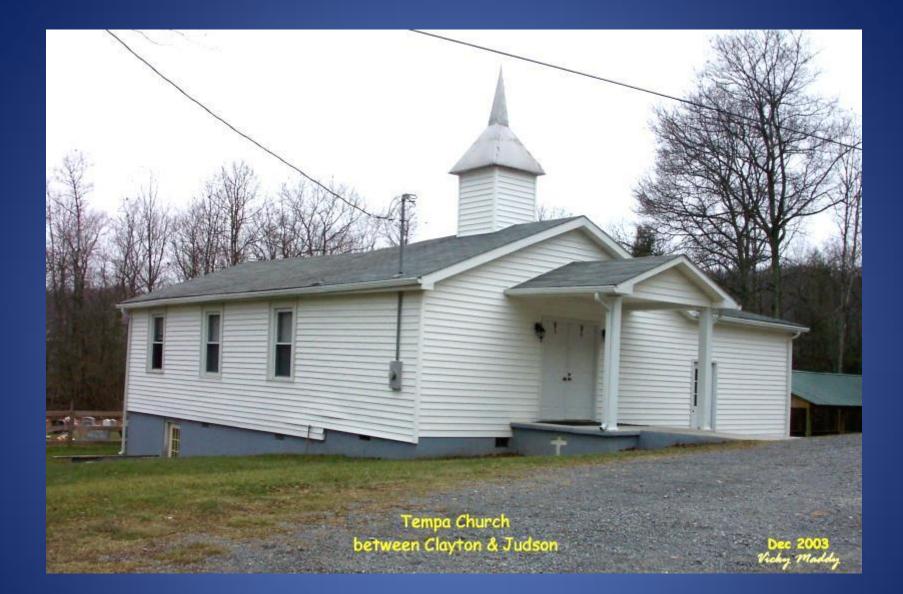

# St. Patricks' Catholic Church - 2015

Second Baptist Church, Talcott - 1990

Tempa Church - 2003

The Ministry Place - 2014