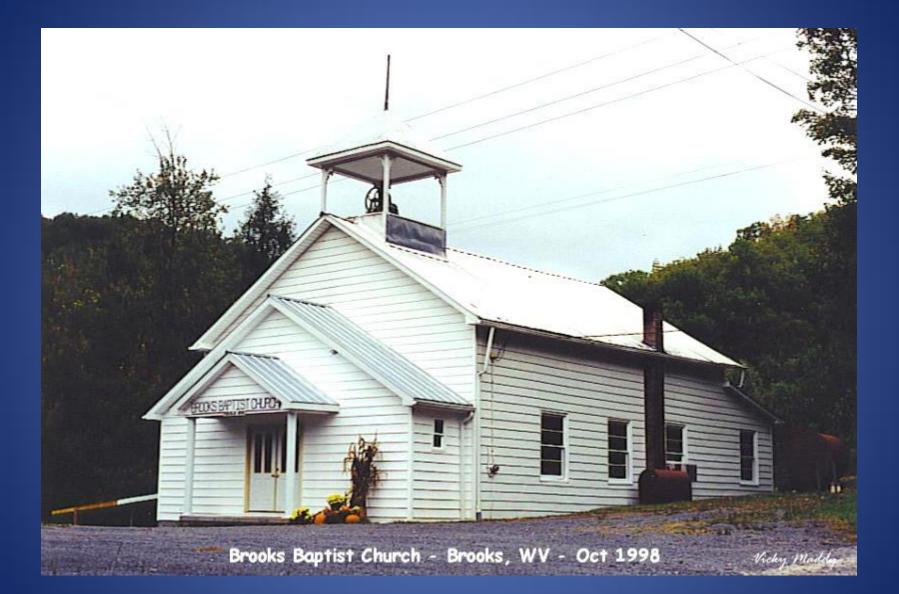

est Virginia and Regional History Center)



#### Ascension Episcopal Church on upper 3rd Avenue – May 1903 (Photo courtesy of West Virginia & Regional History Center)



West Virginia & Regional History Center



Ascension Episcopal Church being moved from the corner of 3rd Ave. and Temple St. to it's current location on the corner of 5th Ave. and Temple St. 1907



## **Ascension Episcopal Church - 2004**



### **Beech Run Baptist Church - 2004**



### **Bellepoint Baptist Church - 2003**



### **Bellepoint Baptist Church - 2011**



**Bennett Memorial Chapel - 2004** 



# **Bluestone Baptist Church - 1913**



### **Bluestone Baptist Church - 1952**



### **Bluestone Baptist Church - 2004**



### **Bluestone Primitive Baptist Church**



#### **Brooklyn Methodist Church - 2003**



**Brooks Baptist Church - 1998** 



### **Brown's Chapel United Methodist Church - 2004**



### **Camon Baptist Church – 1960**



### **Camon Baptist Church - 2003**



Camon Baptist Church Destroyed by Fire - 2009



**Central Baptist Church – 1994** 



### **Central Baptist Church Cornerstone - 2021**



#### **Chestnut Gove Baptist Church - 2004**



**Church of Christ, Summers St. - 2003** 



#### **Church of Christ, Chestnut Mountain - 2013**



#### **Church of God, Stokes Drive - 2012**



**Church of God, Summers St. - 2003** 



**Church of the Living God - 2003** 



**Clayton Baptist Church - 2008** 



#### **Community Bible Chapel - 2003**



**Community Christian Church - 2003** 



### **Cook's Chapel Baptist Church - 2003**



### **Countryside Baptist Church - 2003*