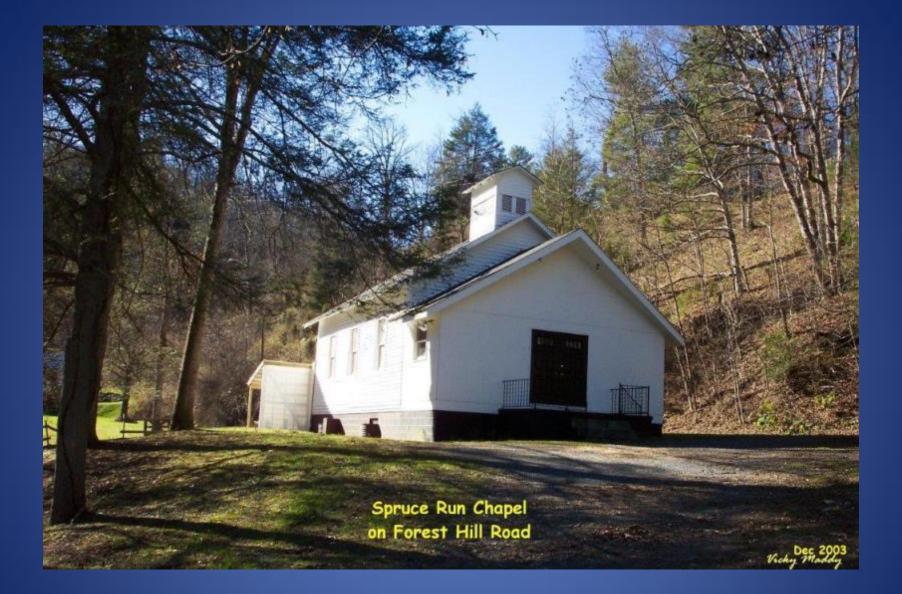

# **Second Baptist Church - 2004**

**Shockley Hill Church of Christ - 2004** 

**Spruce Run Chapel - 2003** 

St. Mary's Church, Hinton, WV Erected May 16, 1878. The present site of St. Patrick's Catholic Church Rectory on Second Avenue.