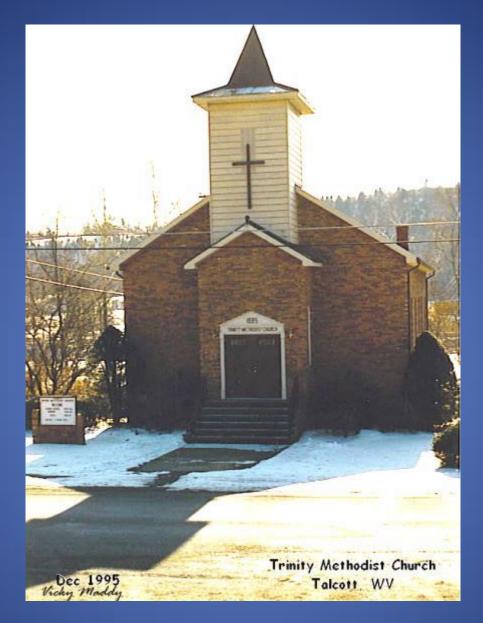

hurch - 1996



## Sandstone Missionary Baptist Church - 2004



# **Second Baptist Church - 2004**



**Shockley Hill Church of Christ - 2004** 



**Spruce Run Chapel - 2003** 



St. Mary's Church, Hinton, WV Erected May 16, 1878. The present site of St. Patrick's Catholic Church Rectory on Second Avenue.

St. Mary's Church - 1878



St. Patricks' Catholic Church - ca 1890 Corner of Temple Street and 2nd Avenue



### St. Patricks' Catholic Church - 1995



St. Patricks' Catholic Church - 2015 New Sign and Refurbished Doors



St. Patricks' Catholic Church - 2015



St. Patricks' Catholic Church - 2015 Placement of Blessed Mother Mary in Rectory Yard



# St. Patricks' Catholic Church - 2015



Second Baptist Church, Talcott - 1990



Tempa Church - 2003



The Ministry Place - 2014





### **Trinity United Methodist Church - 1995**



### **Trinity United Methodist Church - 2005**



**Upland Baptist Church - 2003**