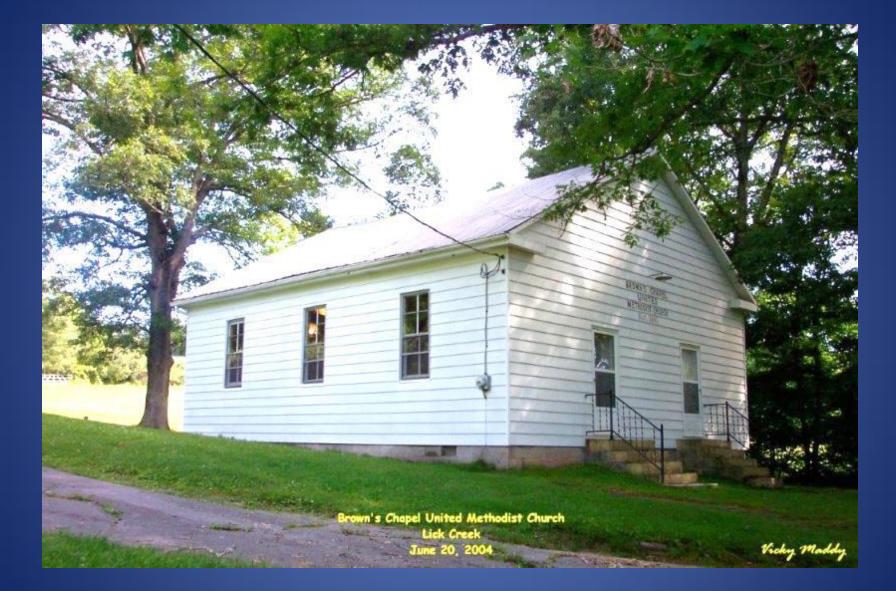

ter)



#### Ascension Episcopal Church on upper 3rd Avenue – May 1903 (Photo courtesy of West Virginia & Regional History Center)



West Virginia & Regional History Center



Ascension Episcopal Church being moved from the corner of 3rd Ave. and Temple St. to it's current location on the corner of 5th Ave. and Temple St. 1907



## **Ascension Episcopal Church - 2004**



### **Beech Run Baptist Church - 2004**



### **Bellepoint Baptist Church - 2003**



### **Bellepoint Baptist Church - 2011**



**Bennett Memorial Chapel - 2004** 



# **Bluestone Baptist Church - 1913**



### **Bluestone Baptist Church - 1952**



### **Bluestone Baptist Church - 2004**



### **Bluestone Primitive Baptist Church**



#### **Brooklyn Methodist Church - 2003**



**Brooks Baptist Church - 1998** 



### **Brown's Chapel United Methodist Church - 2004**



### **Camon Baptist Church – 1960**



### **Camon Baptist Church - 2003**



Camon Baptist Church Destroyed by Fire - 2009



**Central Baptist Church – 1994** 



### **Central Baptist Church Cornerstone - 2021**



#### **Chestnut Gove Baptist Church - 2004**



**Church of Christ, Summers St. - 2003** 



#### **Church of Christ, Chestnut Mountain - 2013**



#### **Church of God, Stokes Drive - 2012**



**Church of God, Summers St. - 2003** 



**Church of the Living God - 2003** 



**Clayton Baptist Church - 2008** 



#### **Community Bible Chapel - 2003**



**Community Christian Church - 2003** 



### **Cook's Chapel Baptist Church - 2003**



### **Countryside Baptist Church - 2003**



### Elk Knob Church - 1905



**