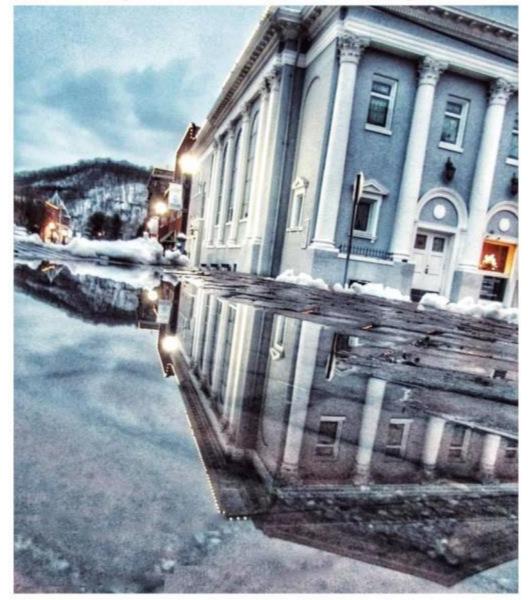

**Ellison Baptist Church** 



# **Elton Community Church - 2004**



## **Fairview Baptist Church - 1995**



#### **Fairview Baptist Church - 2013**



## **Faith Baptist Church - 2004**



First Baptist Church, Hinton - 2013



## First Baptist Church Pulpit, Hinton - 2017



# First Baptist Church Cornerstone-2021



**First Christian Church - 2003** 



## **First Christian Church**



Approximately 1914 Postcard of Temple Street looking East from 2<sup>nd</sup> Ave. First Presbyterian Church on left St. Patrick's Catholic Church on Right



First Presbyterian Church Hinton, WV 1915

**First Presbyterian Church – 1915** (Temple Street and 2<sup>nd</sup> Ave where Summers County Library now stands)



**First Presbyterian Church - 2003** 

#### Presbyterian Church – January 2021



#### The First United Methodist Church – ca 1920 Ballengee Street and 3rd Avenue (Photo courtesy of West Virginia & Regional History Center)



West Virginia & Regional History Center



**First United Methodist Church - 1995** 





## **First United Methodist Church**



#### **First United Methodist Church - 2005**



First United Methodist Church and Memorial Building



### **First United Methodist Church - 2021**



#### **Forest Hill United Methodist Church - 2003**



**Four Mile Baptist Church - 2002** 



**Freedom Baptist Church - 2004** 



**Gospel Tabernacle - 2003** 



**Grace Baptist Church - 2004** 



#### **Griffith's Creek Missionary Baptist Church - 1992**



#### **Griffith's Creek Missionary Baptist Church - 2007**



#### **James Chapel Methodist Church - 2004**