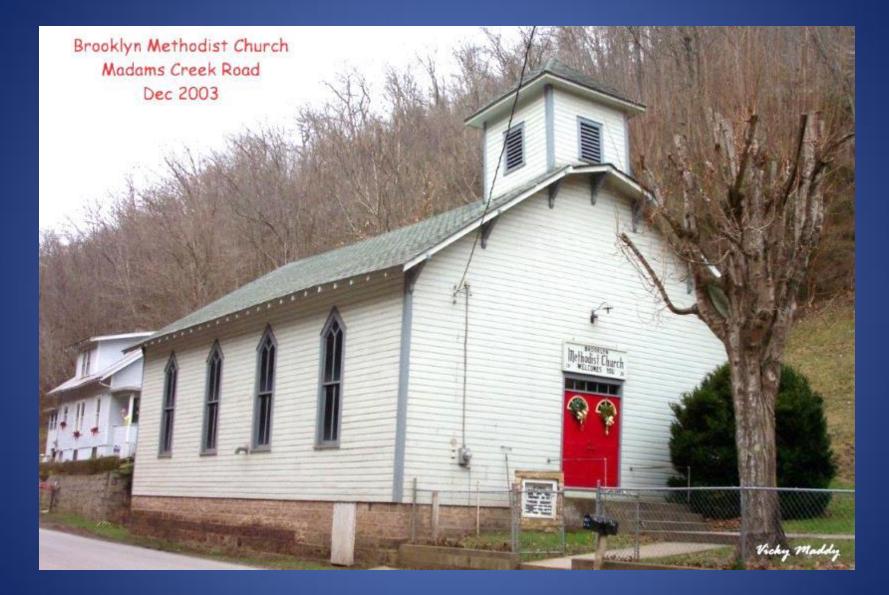

venue and Temple Street. (Photo courtesy of West Virginia and Regional History Center)



#### Ascension Episcopal Church on upper 3rd Avenue – May 1903 (Photo courtesy of West Virginia & Regional History Center)



West Virginia & Regional History Center



Ascension Episcopal Church being moved from the corner of 3rd Ave. and Temple St. to it's current location on the corner of 5th Ave. and Temple St. 1907



## **Ascension Episcopal Church - 2004**



### **Beech Run Baptist Church - 2004**



### **Bellepoint Baptist Church - 2003**



### **Bellepoint Baptist Church - 2011**



**Bennett Memorial Chapel - 2004** 



# **Bluestone Baptist Church - 1913**



### **Bluestone Baptist Church - 1952**



### **Bluestone Baptist Church - 2004**



### **Bluestone Primitive Baptist Church**



#### **Brooklyn Methodist Church - 2003**



**Brooks Baptist Church - 1998** 



### **Brown's Chapel United Methodist Church - 2004**



### **Camon Baptist Church – 1960**



### **Camon Baptist Church - 2003**



Camon Baptist Church Destroyed by Fire - 2009



**Central Baptist Church – 1994** 



### **Central Baptist Church Cornerstone - 2021**



#### **Chestnut Gove Baptist Church - 2004**



**Church of Christ, Summers St. - 2003** 



#### **Church of Christ, Chestnut Mountain - 2013**



#### **Church of God, Stokes Drive - 2012**



**Church of God, Summers St. - 2003** 



**Church of the Living God - 2003** 



**Clayton Baptist Church - 2008** 



#### **Community Bible Chapel - 2003**



**Community Christian Church - 2003** 



### **Cook's Chapel Baptist Church - 2003*