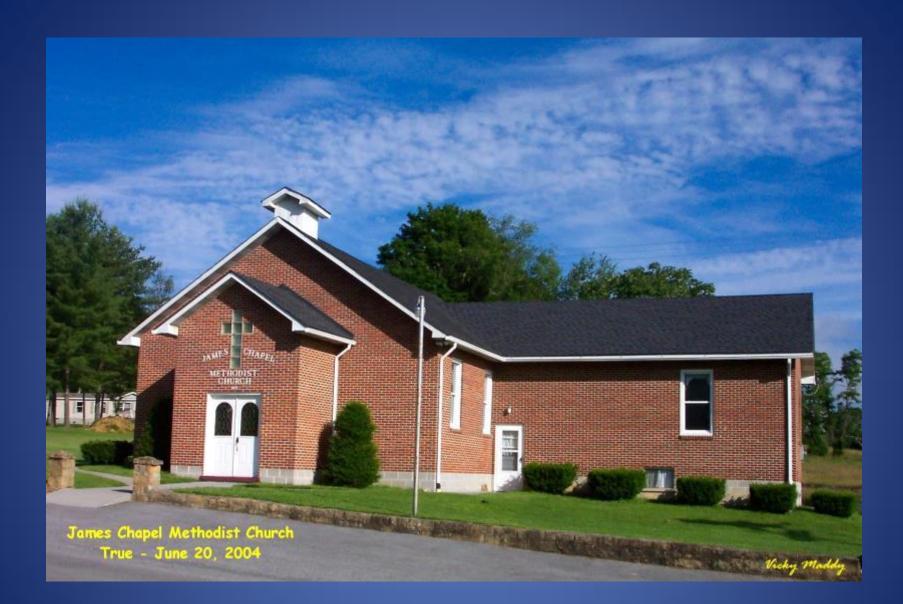

03** 

#### Presbyterian Church – January 2021



#### The First United Methodist Church – ca 1920 Ballengee Street and 3rd Avenue (Photo courtesy of West Virginia & Regional History Center)



West Virginia & Regional History Center



**First United Methodist Church - 1995** 





## **First United Methodist Church**



#### **First United Methodist Church - 2005**



First United Methodist Church and Memorial Building



### **First United Methodist Church - 2021**



#### **Forest Hill United Methodist Church - 2003**



**Four Mile Baptist Church - 2002** 



**Freedom Baptist Church - 2004** 



**Gospel Tabernacle - 2003** 



**Grace Baptist Church - 2004** 



#### **Griffith's Creek Missionary Baptist Church - 1992**



#### **Griffith's Creek Missionary Baptist Church - 2007**



#### **James Chapel Methodist Church - 2004**

### Jordan's Chapel Sunday School Class - 1905 True, WV

(Names provided on the following page)



#### Jordan's Chapel Sunday School – 1905 – NAMES

Front Row L-R: Maggie Albert ( Martin), Sadie Martin, Orpha Gutridge (Short), Eula Gutridge, Trixie Gutridge (Meadows), Mandie Underwood, Maude Snead (Martin), Cleo Snead (Noble), Alice Martin (Woodrum), Lela Albert, Mamie Petry, Ada Meadows, Betty Tickle (Cooper), Bertie Albert (Farley, Ella Harris (Tickle), Gertie Winn (Albert), Eufa Spangler (Weatherford).

Second Row: Mrs. C.D. Gutridge (seated with baby on lap), George Albert, Jude Albert, Sally Albert, Betty Martin (Lemon), Grace Albert (Austin), Hattie Pettry, Julian Mann, Harmon Albert, Ess Albert, Luther Dove, Ziba Doe, Jim Winn, Edd E