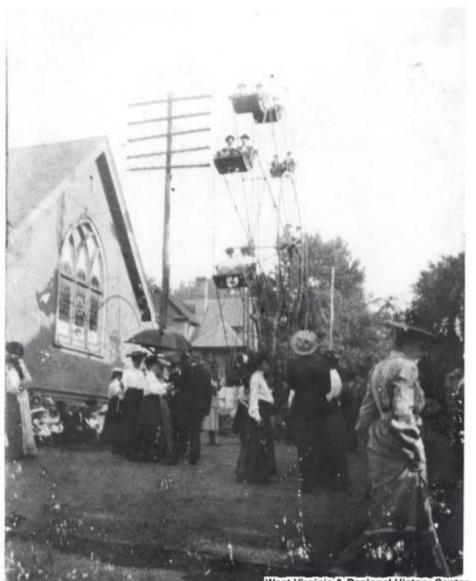

#### Ascension Episcopal Church on upper 3rd Avenue – May 1903 (Photo courtesy of West Virginia & Regional History Center)

West Virginia & Regional History Center

Ascension Episcopal Church being moved from the corner of 3rd Ave. and Temple St. to it's current location on the corner of 5th Ave. and Temple St. 1907