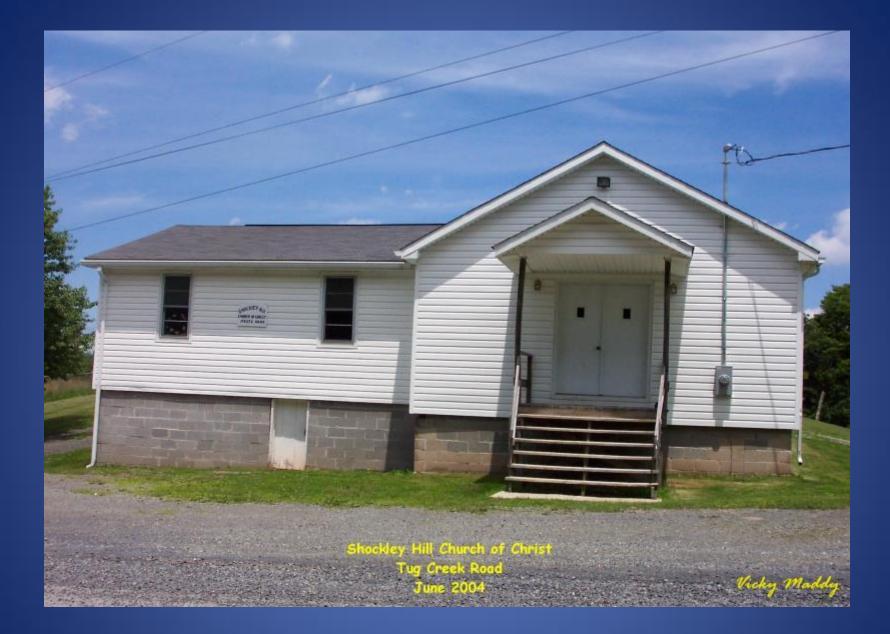

# **Second Baptist Church - 2004**

**Shockley Hill Church of Christ - 2004** 

**Spruce Run Chapel - 2003** 

St. Mary's Church, Hinton, WV Erected May 16, 1878. The present site of St. Patrick's Catholic Church Rectory on Second Avenue.