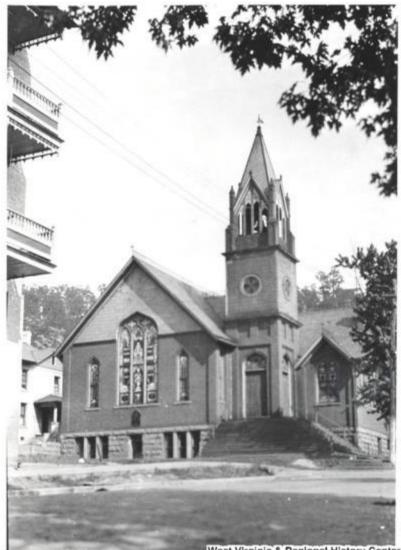

Our friend, Vicky Maddy, has taken the time to visit these sites, and photograph these historic buildings. Some day, many of these structures will be gone.

Thank you Vicky, for sharing these with us!

Ascension Episcopal Church – 1897 Destroyed by a cyclone! Corner of Third Avenue and Temple Street. (Photo courtesy of West Virginia and Regional History Center)