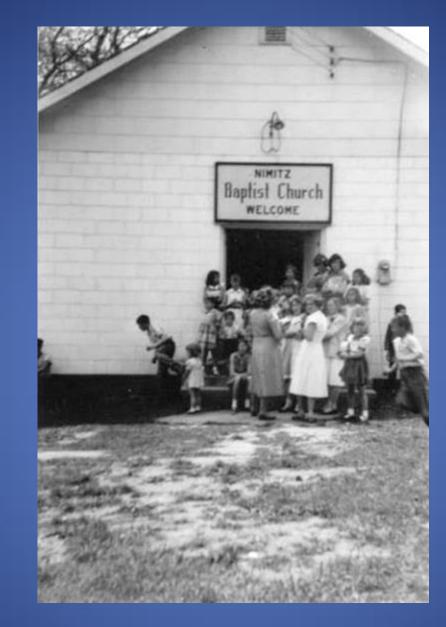

# Nimitz Baptist Church

Nimitz Baptist Church Dedication Service The building was constructed in 1955. Building and all furnishings were destroyed by fire December 15, 1957.

Nimitz Baptist Church - 1955