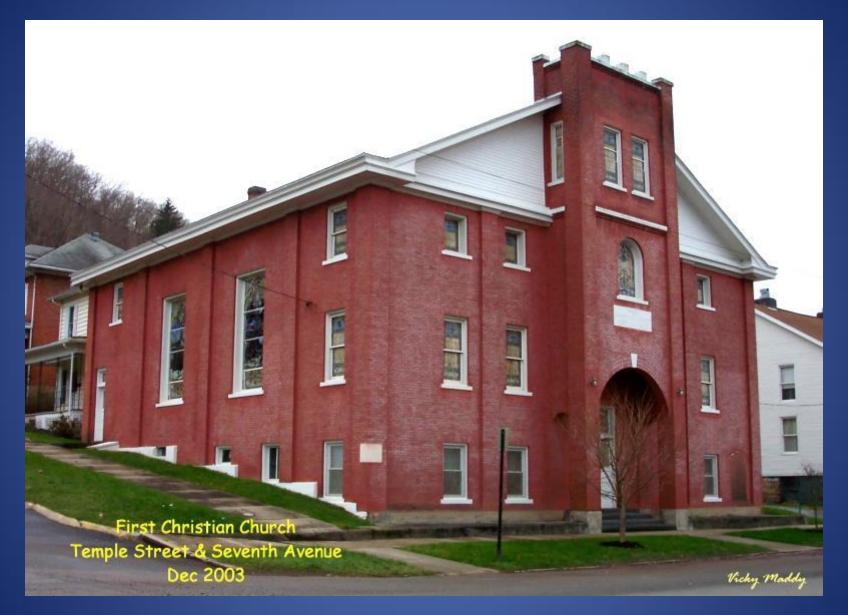

03** 



#### **Church of Christ, Chestnut Mountain - 2013**



#### **Church of God, Stokes Drive - 2012**



**Church of God, Summers St. - 2003** 



**Church of the Living God - 2003** 



**Clayton Baptist Church - 2008** 



#### **Community Bible Chapel - 2003**



**Community Christian Church - 2003** 



### **Cook's Chapel Baptist Church - 2003**



### **Countryside Baptist Church - 2003**



### Elk Knob Church - 1905



**Elk Knob Missionary Church - 2013** 



**Ellison Baptist Church** 



# **Elton Community Church - 2004**



## **Fairview Baptist Church - 1995**



#### **Fairview Baptist Church - 2013**



## **Faith Baptist Church - 2004**



First Baptist Church, Hinton - 2013



## First Baptist Church Pulpit, Hinton - 2017



# First Baptist Church Cornerstone-2021



**First Christian Church - 2003** 



## **First Christian Church**



Approximately 1914 Postcard of Temple Street looking East from 2<sup>nd</sup> Ave. First Presbyterian Church on left St. Patrick's Catholic Church on Right



First Presbyterian Church Hinton, WV 1915

**First Presbyterian Church – 1915** (Temple Street and 2<sup>nd</sup> Ave where Summers County Library now stands)



**First Presbyterian Church - 2003** 

#### Presbyterian Church – January 2021



#### The First United Methodist Church – ca 1920 Ballengee Street and 3rd Avenue (Photo courtesy of West Virginia & Regional History Center)



West Virginia & Regional History Center



**First United Methodist Church - 1995** 





## **First United Methodist Church**



#### **First United Methodist Church - 2005**



F