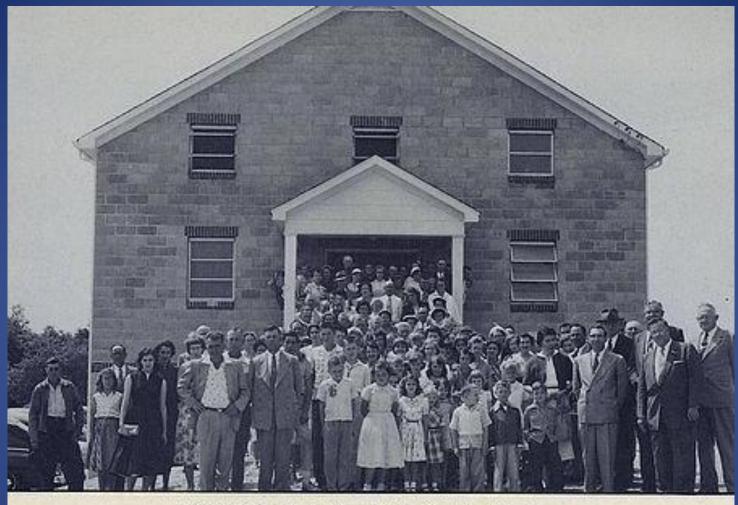

# Nimitz Baptist Church

Nimitz Baptist Church Dedication Service The building was constructed in 1955. Building and all furnishings were destroyed by fire December 15, 1957.

Nimitz Baptist Church - 1955