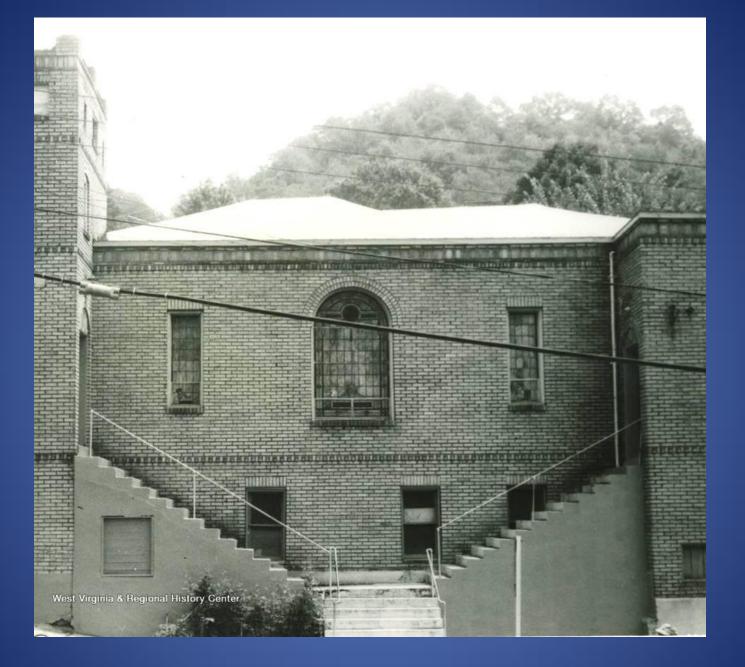

Our friend, Vicky Maddy, has taken the time to visit these sites, and photograph these historic buildings. Some day, many of these structures will be gone.

Thank you Vicky, for sharing these with us!

Ascension Episcopal Church – 1897 Destroyed by a cyclone! Corner of Third Avenue and Temple Street. (Photo courtesy of West Virginia and Regional History Center)

#### Ascension Episcopal Church on upper 3rd Avenue – May 1903 (Photo courtesy of West Virginia & Regional History Center)

West Virginia & Regional History Center

Ascension Episcopal Church being moved from the corner of 3rd Ave. and Temple St. to it's current location on the corner of 5th Ave. and Temple St. 1907