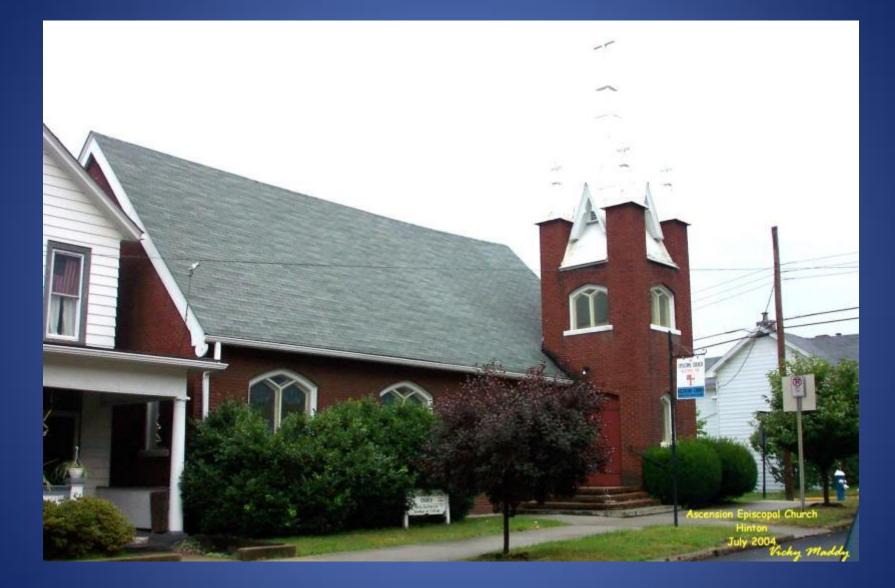

of churches from nearly every denomination. They are all conveniently located in the communities they serve.

Our friend, Vicky Maddy, has taken the time to visit these sites, and photograph these historic buildings. Some day, many of these structures will be gone.

Thank you Vicky, for sharing these with us!

Ascension Episcopal Church – 1897 Destroyed by a cyclone! Corner of Third Avenue and Temple Street. (Photo courtesy of West Virginia and Regional History Center)



#### Ascension Episcopal Church on upper 3rd Avenue – May 1903 (Photo courtesy of West Virginia & Regional History Center)



West Virginia & Regional History Center



Ascension Episcopal Church being moved from the corner of 3rd Ave. and Temple St. to it's current location on the corner of 5th Ave. and Temple St. 1907



## **Ascension Episcopal Church - 2004**



### **Beech Run Baptist Church - 2004**



### **Bellepoint Baptist Church - 2003**



### **Bellepoint Baptist Church - 2011**



**Bennett Memorial Chapel - 2004** 



# **Bluestone Baptist Church - 1913**



### **Bluestone Baptist Church - 1952**



### **Bluestone Baptist Church - 2004**



### **Bluestone Primitive Baptist Church**



#### **Brooklyn Methodist Church - 2003**



**Brooks Baptist Church - 1998** 



### **Brown's Chapel United Methodist Church - 2004**



### **Camon Baptist Church – 1960**



### **Camon Baptist Church - 2003**



Camon Baptist Church Destroyed by Fire - 2009



**Central Baptist Church – 1994** 



### **Central Baptist Church Cornerstone - 2021**



#### **Chestnut Gove Baptist Church - 2004**



**Chur