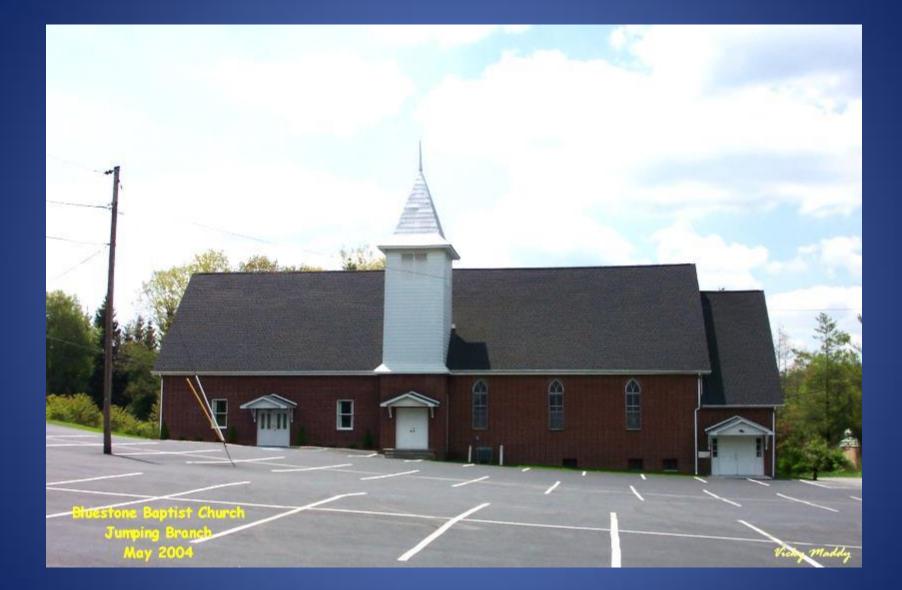

ese with us!

Ascension Episcopal Church – 1897 Destroyed by a cyclone! Corner of Third Avenue and Temple Street. (Photo courtesy of West Virginia and Regional History Center)



#### Ascension Episcopal Church on upper 3rd Avenue – May 1903 (Photo courtesy of West Virginia & Regional History Center)



West Virginia & Regional History Center



Ascension Episcopal Church being moved from the corner of 3rd Ave. and Temple St. to it's current location on the corner of 5th Ave. and Temple St. 1907



## **Ascension Episcopal Church - 2004**



### **Beech Run Baptist Church - 2004**



### **Bellepoint Baptist Church - 2003**



### **Bellepoint Baptist Church - 2011**



**Bennett Memorial Chapel - 2004** 



# **Bluestone Baptist Church - 1913**



### **Bluestone Baptist Church - 1952**



### **Bluestone Baptist Church - 2004**



### **Bluestone Primitive Baptist Church**



#### **Brooklyn Methodist Church - 2003**



**Brooks Baptist Church - 1998** 



### **Brown's Chapel United Methodist Church - 2004**



### **Camon Baptist Church – 1960**



### **Camon Baptist Church - 2003**



Camon Baptist Church Destroyed by Fire - 2009



**Central Baptist Church – 1994** 



### **Central Baptist Church Cornerstone - 2021**



#### **Chestnut Gove Baptist Church - 2004**



**Church of Christ, Summers St. - 2003** 



#### **Church of Christ, Chestnut Mountain - 2013**



#### **Church of God, Stokes Drive - 2012**



**Church of God, Summers St. - 2003** 



**Church of the Living God - 2003** 



**Clayton Baptist Church - 2008** 



#### **Community Bible Chapel - 2003*