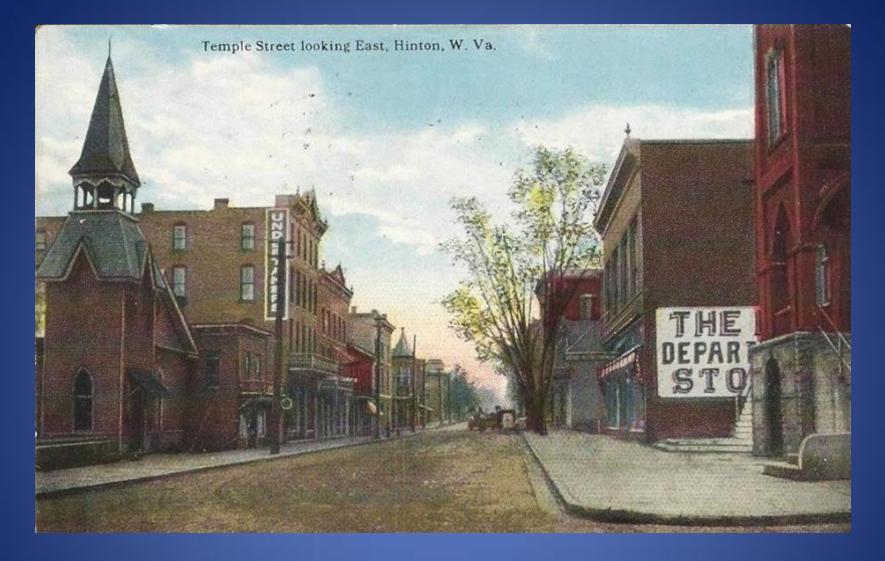

## **First Christian Church**

Approximately 1914 Postcard of Temple Street looking East from 2<sup>nd</sup> Ave. First Presbyterian Church on left St. Patrick's Catholic Church on Right

First Presbyterian Church Hinton, WV 1915