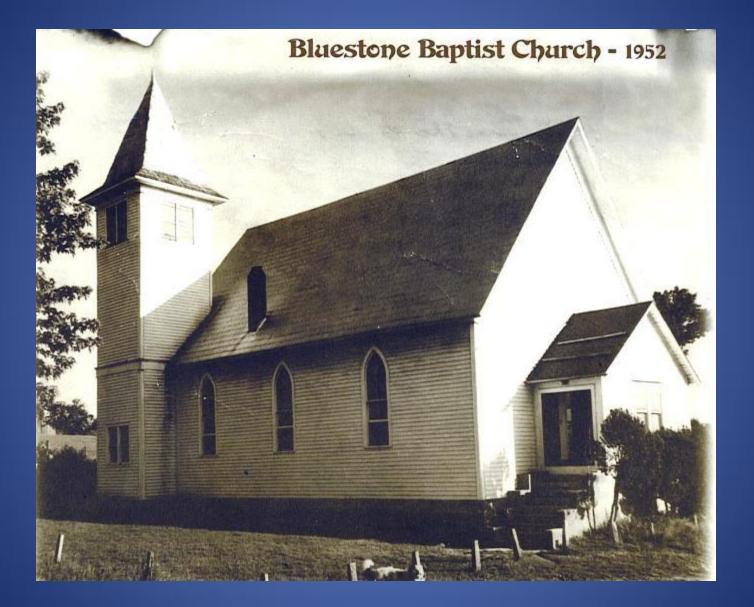

l be gone.

Thank you Vicky, for sharing these with us!

Ascension Episcopal Church – 1897 Destroyed by a cyclone! Corner of Third Avenue and Temple Street. (Photo courtesy of West Virginia and Regional History Center)



#### Ascension Episcopal Church on upper 3rd Avenue – May 1903 (Photo courtesy of West Virginia & Regional History Center)



West Virginia & Regional History Center



Ascension Episcopal Church being moved from the corner of 3rd Ave. and Temple St. to it's current location on the corner of 5th Ave. and Temple St. 1907



## **Ascension Episcopal Church - 2004**



### **Beech Run Baptist Church - 2004**



### **Bellepoint Baptist Church - 2003**



### **Bellepoint Baptist Church - 2011**



**Bennett Memorial Chapel - 2004** 



# **Bluestone Baptist Church - 1913**



### **Bluestone Baptist Church - 1952**



### **Bluestone Baptist Church - 2004**



### **Bluestone Primitive Baptist Church**



#### **Brooklyn Methodist Church - 2003**



**Brooks Baptist Church - 1998** 



### **Brown's Chapel United Methodist Church - 2004**



### **Camon Baptist Church – 1960**



### **Camon Baptist Church - 2003**



Camon Baptist Church Destroyed by Fire - 2009



**Central Baptist Church – 1994** 



### **Central Baptist Church Cornerstone - 2021**



#### **Chestnut Gove Baptist Church - 2004**



**Church of Christ, Summers St. - 2003** 



#### **Church of Christ, Chestnut Mountain - 2013**



#### **Church of God, Stokes Drive - 2012**



**Church of God, Summers St. - 2003** 



**Church of the Living God - 2003** 



**Clayton Baptist Church - 2008*