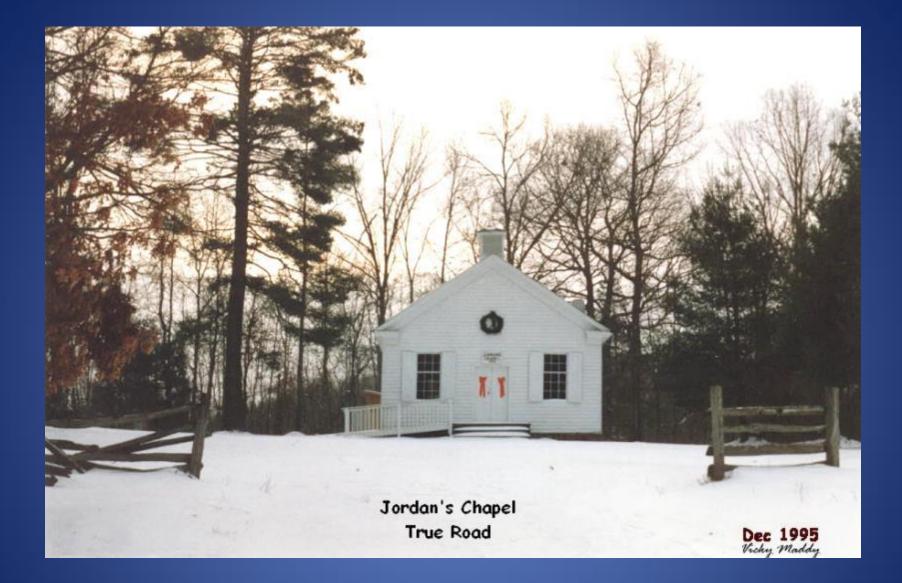

Fifth Row: (standing in church door) Jim Richards, Dover Dove.

Jordan's Chapel - 1995

Judson Freewill Baptist Church at Judson

Dec 2003 Vicky Maddy

**Judson Freewill Baptist Church - 2003** 

**Jumping Branch Tabernacle - 2004** 