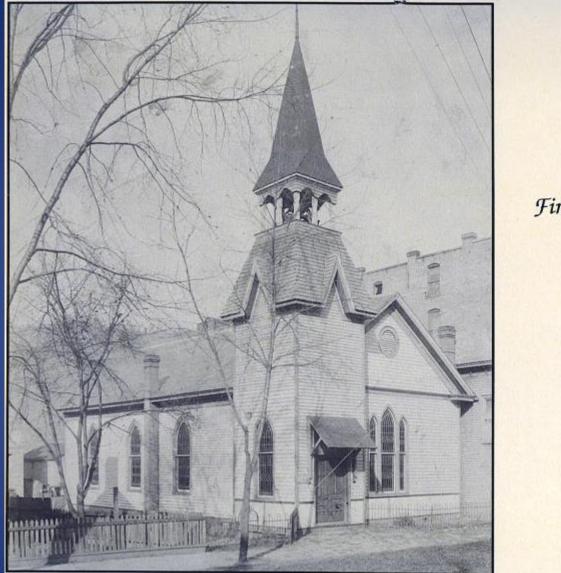

#### The First United Methodist Church – ca 1920 Ballengee Street and 3rd Avenue (Photo courtesy of West Virginia & Regional History Center)

West Virginia & Regional History Center

**First United Methodist Church - 1995** 