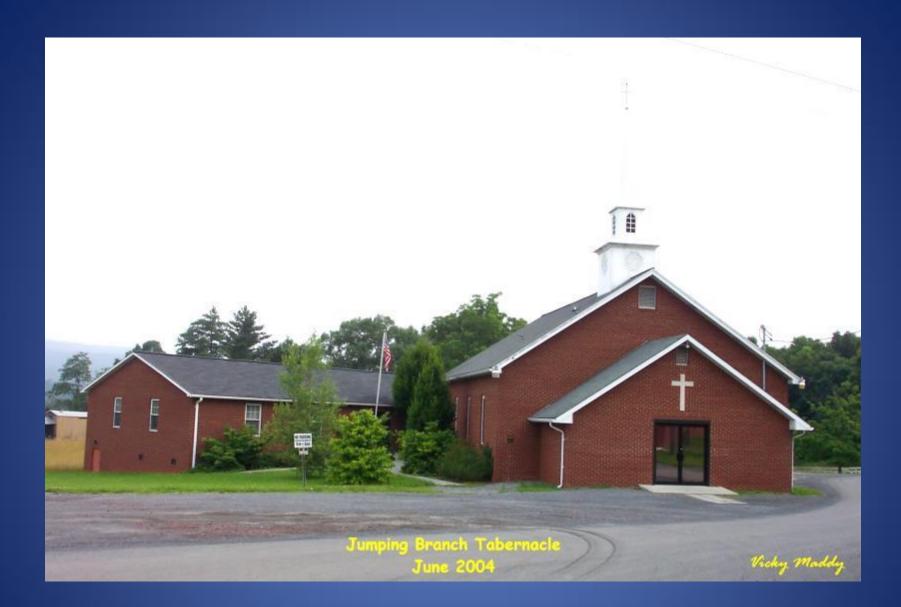

Fifth Row: (standing in church door) Jim Richards, Dover Dove.

Jordan's Chapel - 1995

Judson Freewill Baptist Church at Judson

Dec 2003 Vicky Maddy

**Judson Freewill Baptist Church - 2003** 

**Jumping Branch Tabernacle - 2004** 