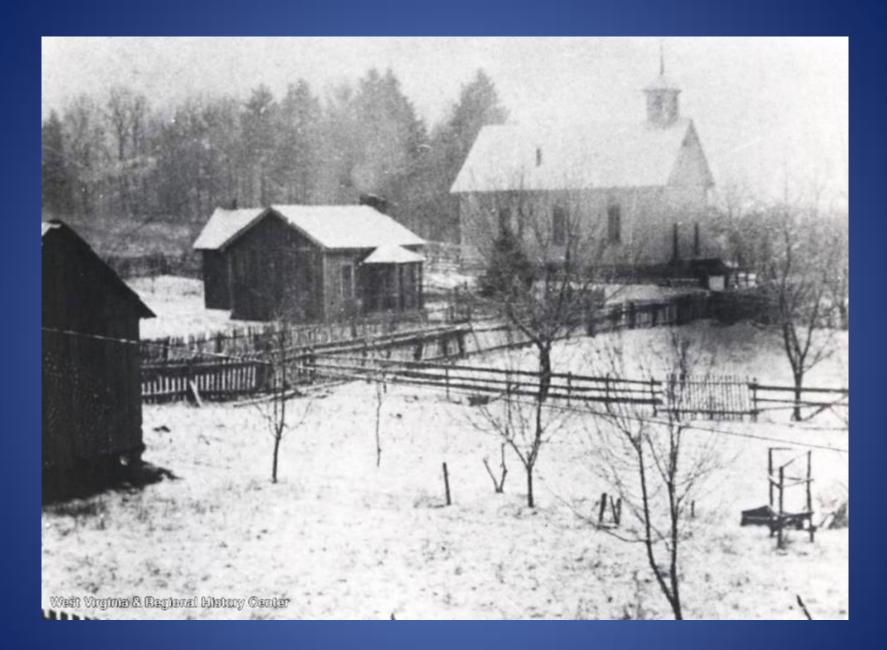

s. Some day, many of these structures will be gone.

Thank you Vicky, for sharing these with us!

Ascension Episcopal Church – 1897 Destroyed by a cyclone! Corner of Third Avenue and Temple Street. (Photo courtesy of West Virginia and Regional History Center)



#### Ascension Episcopal Church on upper 3rd Avenue – May 1903 (Photo courtesy of West Virginia & Regional History Center)



West Virginia & Regional History Center



Ascension Episcopal Church being moved from the corner of 3rd Ave. and Temple St. to it's current location on the corner of 5th Ave. and Temple St. 1907



## **Ascension Episcopal Church - 2004**



### **Beech Run Baptist Church - 2004**



### **Bellepoint Baptist Church - 2003**



### **Bellepoint Baptist Church - 2011**



**Bennett Memorial Chapel - 2004** 



# **Bluestone Baptist Church - 1913**



### **Bluestone Baptist Church - 1952**



### **Bluestone Baptist Church - 2004**



### **Bluestone Primitive Baptist Church**



#### **Brooklyn Methodist Church - 2003**



**Brooks Baptist Church - 1998** 



### **Brown's Chapel United Methodist Church - 2004**



### **Camon Baptist Church – 1960**



### **Camon Baptist Church - 2003**



Camon Baptist Church Destroyed by Fire - 2009



**Central Baptist Church – 1994** 



### **Central Baptist Church Cornerstone - 2021**



#### **Chestnut Gove Baptist Church - 2004**



**Church of Christ, Summers St. - 2003** 



#### **Church of Christ, Chestnut Mountain - 2013**



#### **Church of God, Stokes Drive - 2012**



**Church of God, Summers St. - 2003** 



**Church of the Living God - 20