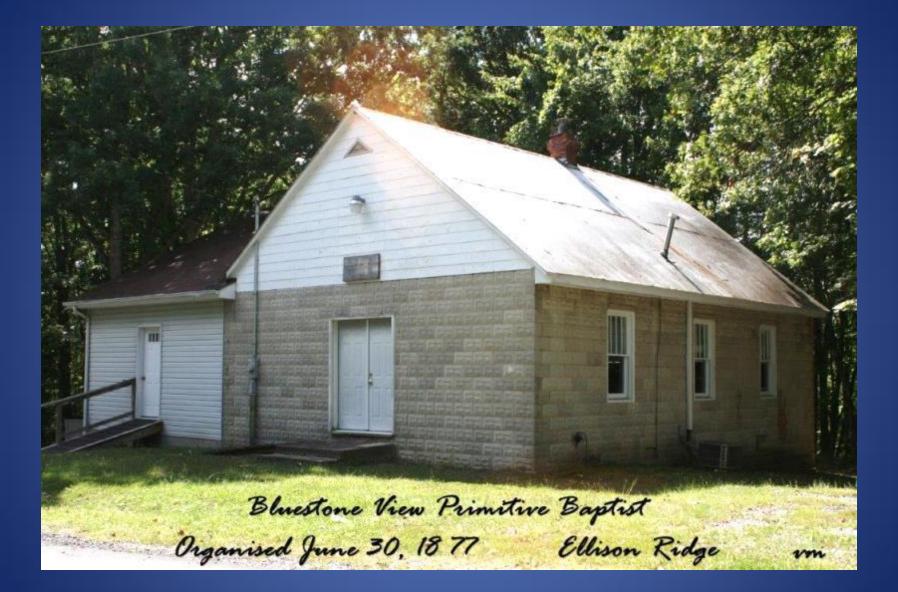

1897 Destroyed by a cyclone! Corner of Third Avenue and Temple Street. (Photo courtesy of West Virginia and Regional History Center)



#### Ascension Episcopal Church on upper 3rd Avenue – May 1903 (Photo courtesy of West Virginia & Regional History Center)



West Virginia & Regional History Center



Ascension Episcopal Church being moved from the corner of 3rd Ave. and Temple St. to it's current location on the corner of 5th Ave. and Temple St. 1907



## **Ascension Episcopal Church - 2004**



### **Beech Run Baptist Church - 2004**



### **Bellepoint Baptist Church - 2003**



### **Bellepoint Baptist Church - 2011**



**Bennett Memorial Chapel - 2004** 



# **Bluestone Baptist Church - 1913**



### **Bluestone Baptist Church - 1952**



### **Bluestone Baptist Church - 2004**



### **Bluestone Primitive Baptist Church**



#### **Brooklyn Methodist Church - 2003**



**Brooks Baptist Church - 1998** 



### **Brown's Chapel United Methodist Church - 2004**



### **Camon Baptist Church – 1960**



### **Camon Baptist Church - 2003**



Camon Baptist Church Destroyed by Fire - 2009



**Central Baptist Church – 1994** 



### **Central Baptist Church Cornerstone - 2021**



#### **Chestnut Gove Baptist Church - 2004**



**Church of Christ, Summers St. - 2003** 



#### **Church of Christ, Chestnut Mountain - 2013**



#### **Church of God, Stokes Drive - 2012**



**Church of God, Summers St. - 2003** 



**Church of the Living God - 2003** 



**Clayton Baptist Church - 2008** 



#### **Community Bible Chapel - 2003**



**Community Christian Church - 2003**