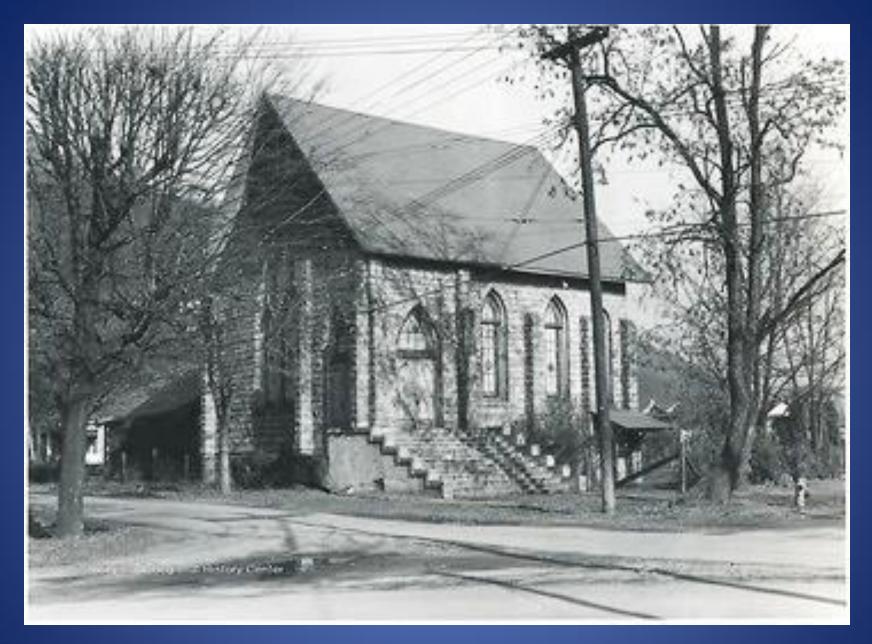

Our friend, Vicky Maddy, has taken the time to visit these sites, and photograph these historic buildings. Some day, many of these structures will be gone.

Thank you Vicky, for sharing these with us!

Ascension Episcopal Church – 1897 Destroyed by a cyclone! Corner of Third Avenue and Temple Street. (Photo courtesy of West Virginia and Regional History Center)