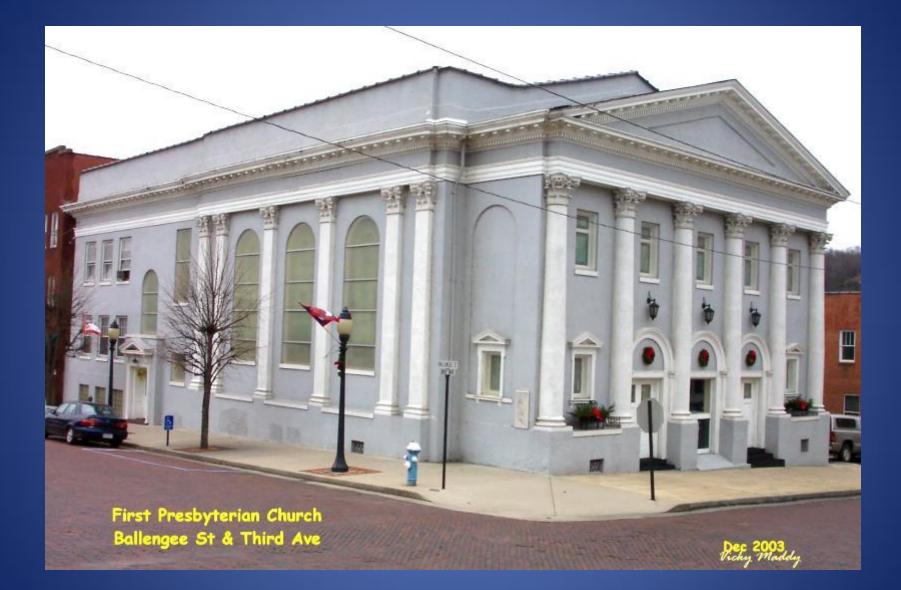

**First Presbyterian Church – 1915** (Temple Street and 2<sup>nd</sup> Ave where Summers County Library now stands)

**First Presbyterian Church - 2003** 