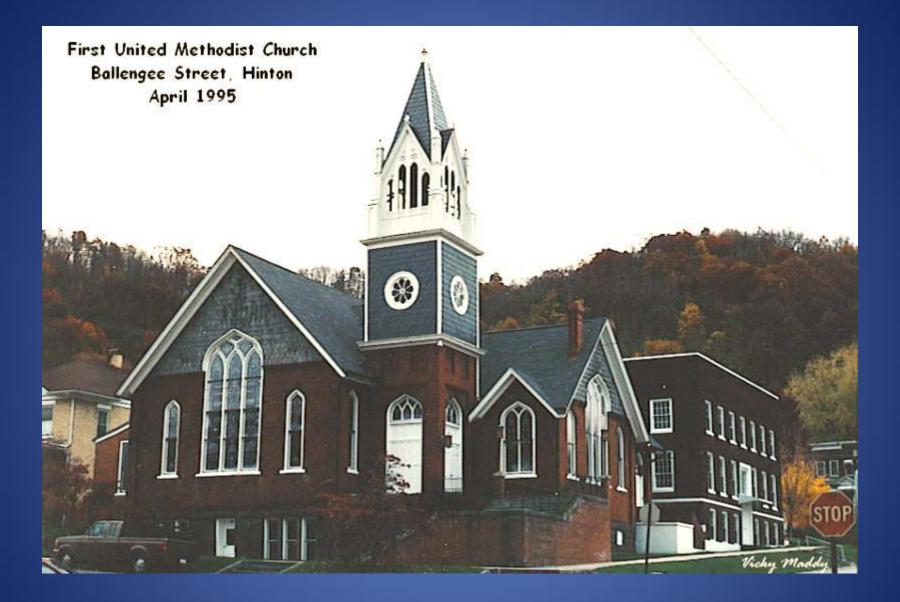

#### The First United Methodist Church – ca 1920 Ballengee Street and 3rd Avenue (Photo courtesy of West Virginia & Regional History Center)

West Virginia & Regional History Center

**First United Methodist Church - 1995** 