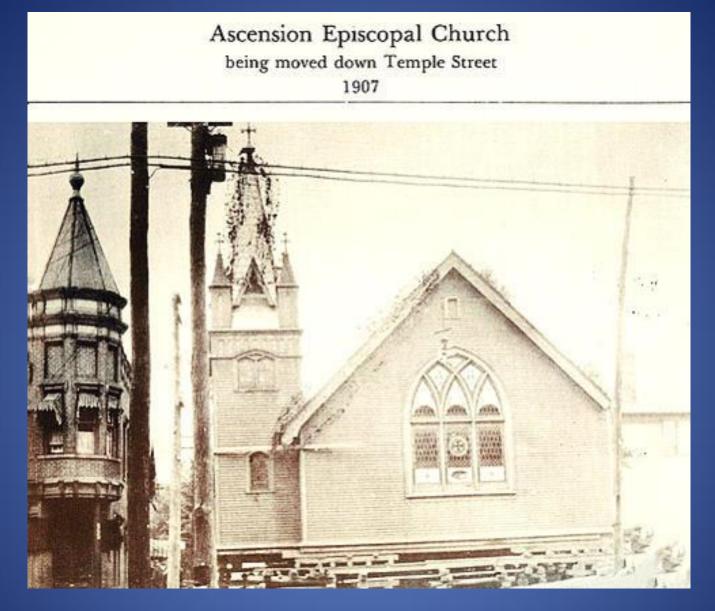

#### Ascension Episcopal Church on upper 3rd Avenue – May 1903 (Photo courtesy of West Virginia & Regional History Center)

West Virginia & Regional History Center

Ascension Episcopal Church being moved from the corner of 3rd Ave. and Temple St. to it's current location on the corner of 5th Ave. and Temple St. 1907