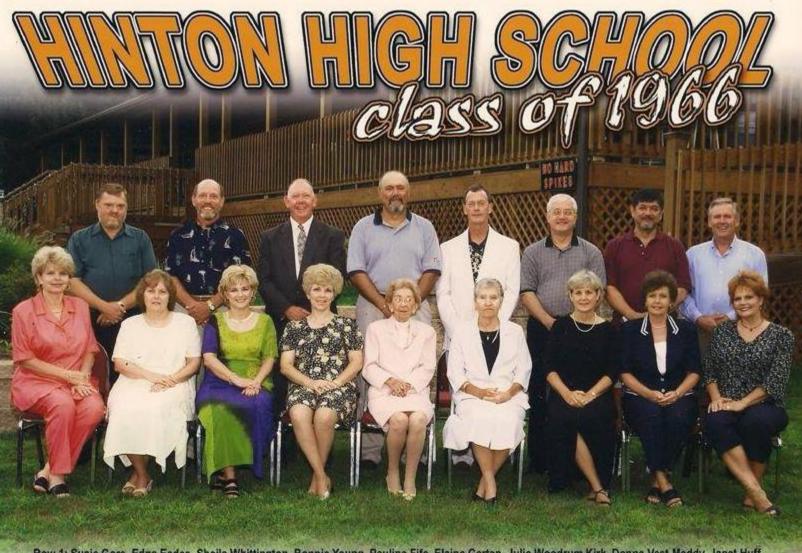

\_Virginia Carol Angell\*

Arthur Arnold Callaham

Row 1: Susie Gore, Edna Eades, Sheila Whittington, Bonnie Young, Pauline Fife, Elaine Garten, Julie Woodrum Kirk, Donna Vest Maddy, Janet Huff. Row 2: Jim Lawson, Pat Hanifan, Charlie Farley, John Richmond, Richard Eckle, Richard Lawrence, David Lane, David Pettrey.