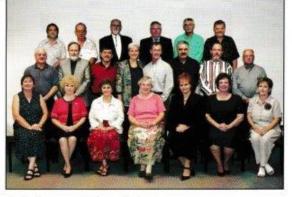

\_Virginia Carol Angell\*

Arthur Arnold Callaham

Row 1: Susie Gore, Edna Eades, Sheila Whittington, Bonnie Young, Pauline Fife, Elaine Garten, Julie Woodrum Kirk, Donna Vest Maddy, Janet Huff. Row 2: Jim Lawson, Pat Hanifan, Charlie Farley, John Richmond, Richard Eckle, Richard Lawrence, David Lane, David Pettrey.