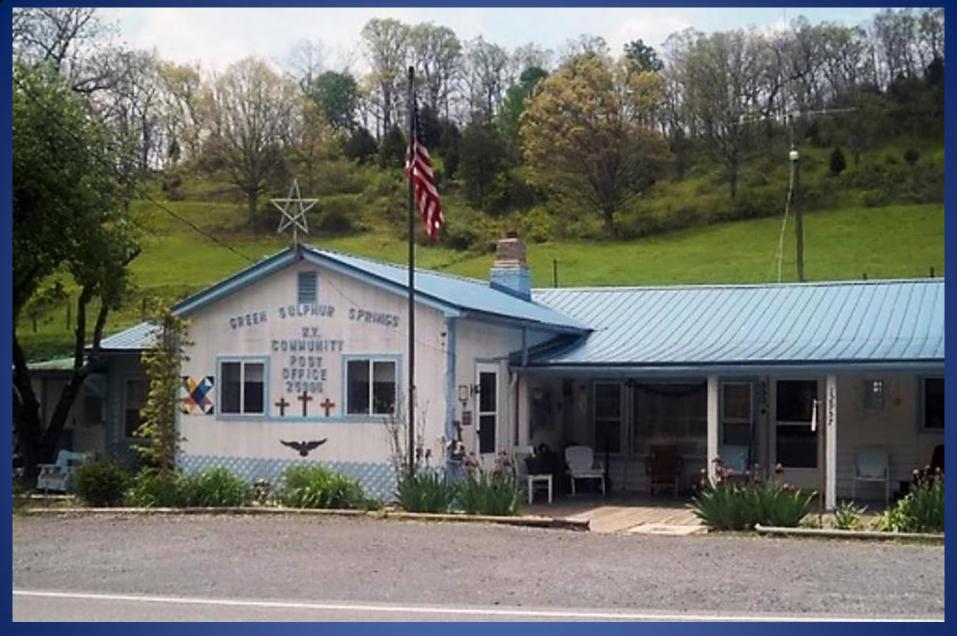

## Store and Post Office – 1976 Green Sulphur Springs, Summers County (Photo Courtesy of the West Virginia and Regional History Center)

Green Sulphur Springs – Zip Code 25966 2012