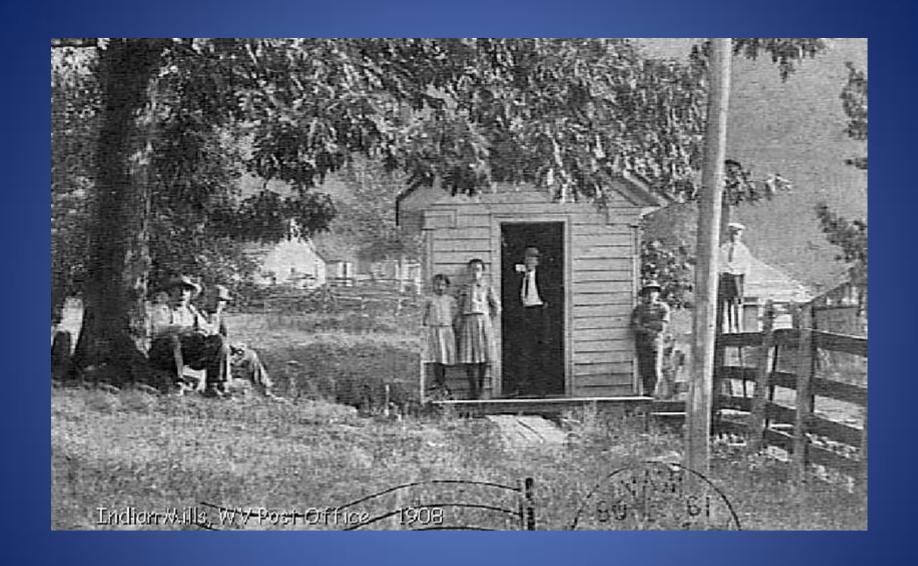

# Summers County Post Offices

Summers County is rich in history. One of the things that folks might take for granted is all the Post Offices that are scattered around our county. Our friend, Vicky Maddy, has taken the time to visit these sites, and photograph these historic buildings. Some day, many of these structures will be gone.

Thank you Vicky, for sharing these with us!

Reflect on the building(s), and the Postal employee(s) that served you, when you were growing up in Summers County, or which now continues to serve you.

You've got mail!



Indian Mills Rural Post Office 1908

# General Store and Post Office – 1920 Indian Mills, WV

(Photo courtesy of West Virginia and Regional History Center)





Ballengee – Zip Code 24919 1983



Bellepoint – Zip Code 25951 1983

## Store and Post Office – 1976 Green Sulphur Springs, Summers County (Photo Courtesy of the West Virginia and Regional History Center)





Green Sulphur Springs – Zip Code 25966 2012

# Hinton Post Office – ca 1926 (Photo courtesy of the West Virginia and Regional History Center)





Hinton – Zip Code 25951 1995

### **Jumping Branch Post Office - 1965**



Jumping Branch Post Office, first building, and J.A. Walker's General Store. The pickup you see at the P.O. belonged to Moody Vest who carried the mail from Hinton to Shady Spring. His father Luther Vest d