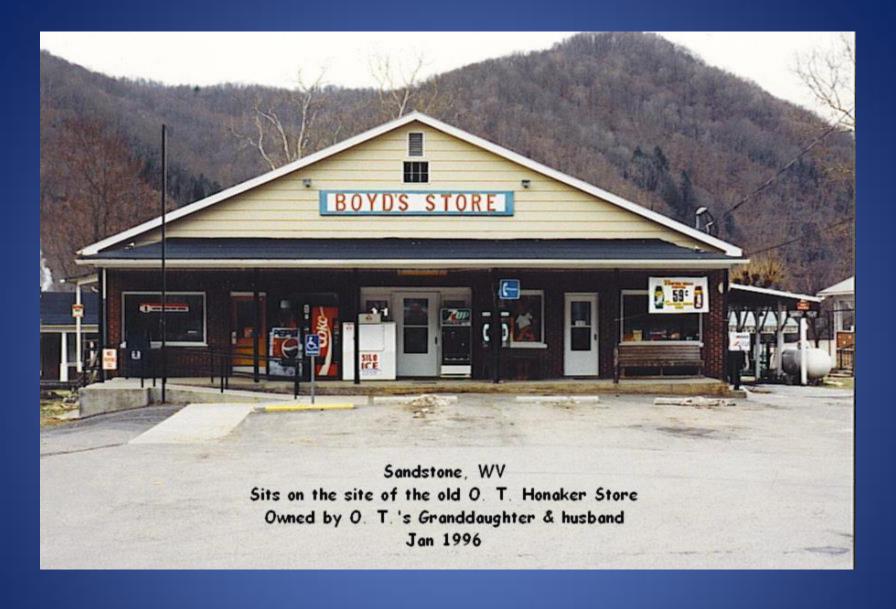

New Pipestem – Zip Code 25979 2003

Sandstone – Zip Code 25985 1996

Streeter – Zip Code: Old 25987 – New 25969 1985

Talcott 2nd – Zip Code 24981 1990

New Talcott – Zip Code 24981 1991

*Old Talcott – Zip Code 24981 1993* 