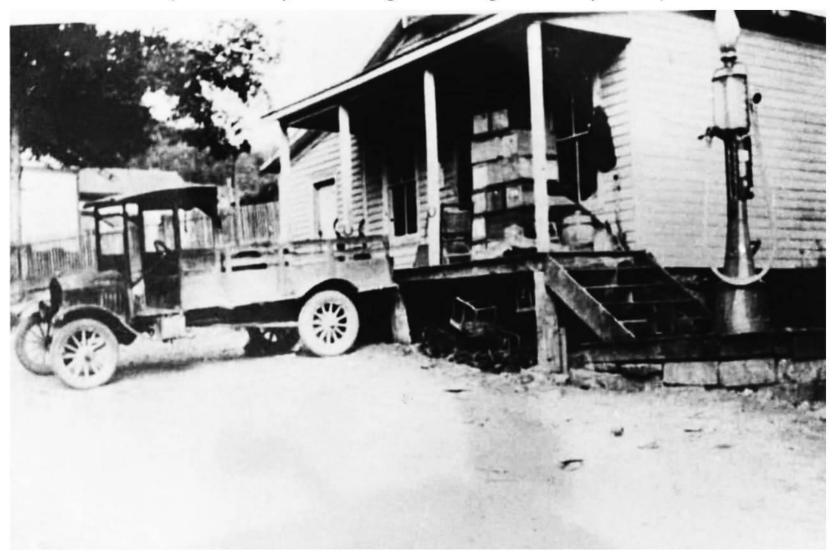

# General Store and Post Office – 1920 Indian Mills, WV

(Photo courtesy of West Virginia and Regional History Center)

Ballengee – Zip Code 24919 1983

Bellepoint – Zip Code 25951 1983