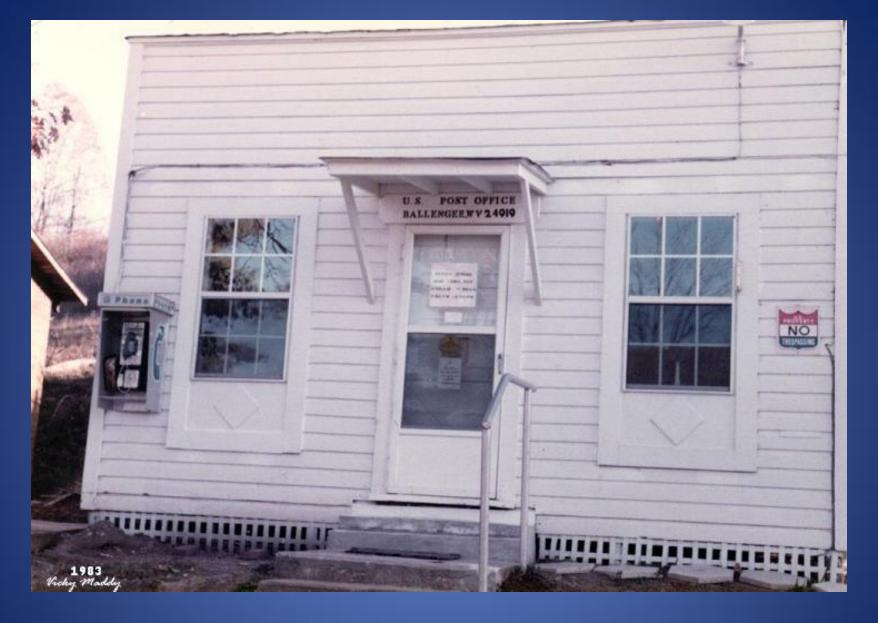

# General Store and Post Office – 1920 Indian Mills, WV

(Photo courtesy of West Virginia and Regional History Center)

Ballengee – Zip Code 24919 1983

Bellepoint – Zip Code 25951 1983