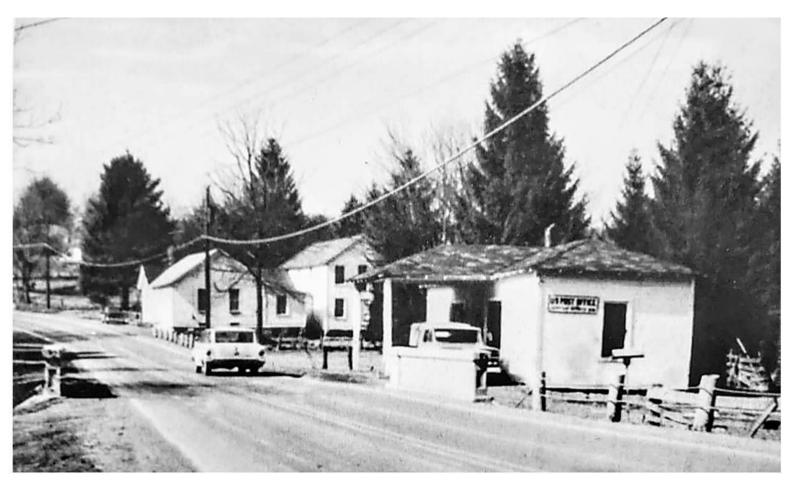

### **Jumping Branch Post Office - 1965**

Jumping Branch Post Office, first building, and J.A. Walker's General Store. The pickup you see at the P.O. belonged to Moody Vest who carried the mail from Hinton to Shady Spring. His father Luther Vest did the same with horse & buggy. The Postmistress at this time was Iva Dodd.