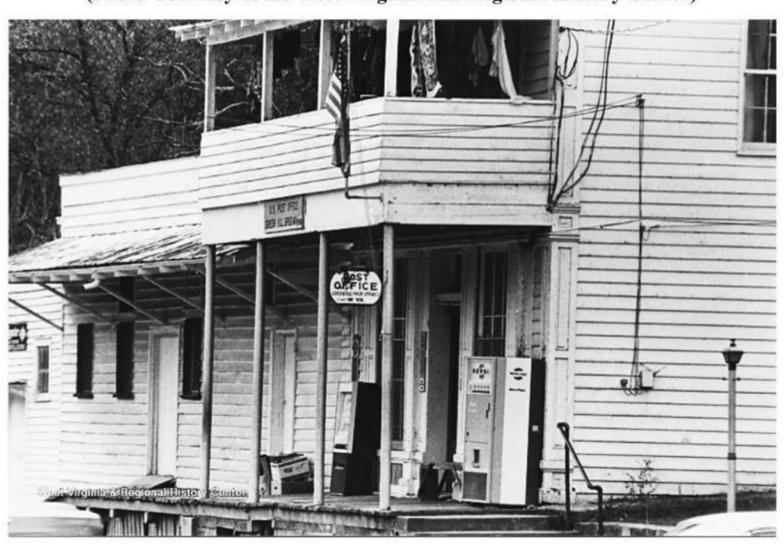

# General Store and Post Office – 1920 Indian Mills, WV

(Photo courtesy of West Virginia and Regional History Center)

Ballengee – Zip Code 24919 1983

Bellepoint – Zip Code 25951 1983