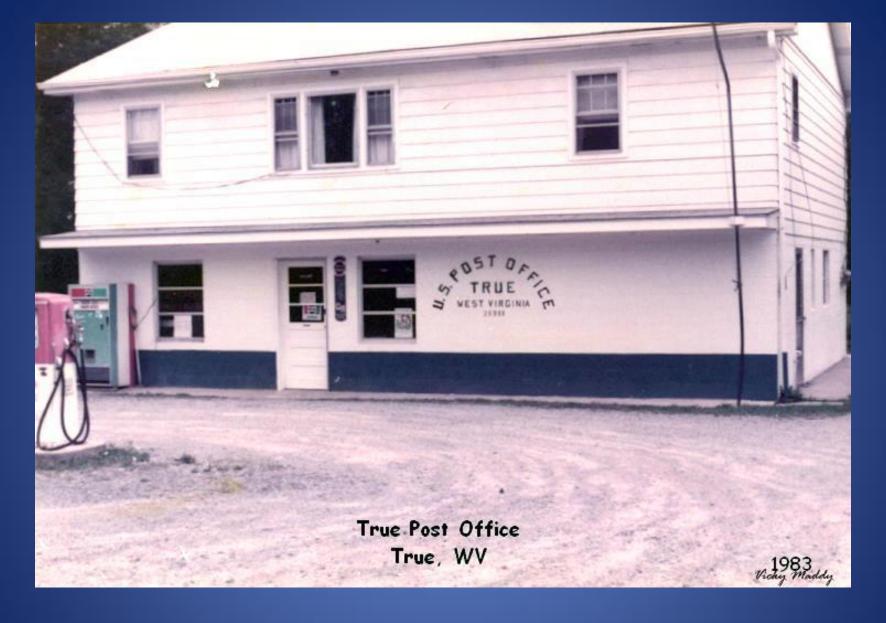

1995

### **Jumping Branch Post Office - 1965**



Jumping Branch Post Office, first building, and J.A. Walker's General Store. The pickup you see at the P.O. belonged to Moody Vest who carried the mail from Hinton to Shady Spring. His father Luther Vest did the same with horse & buggy. The Postmistress at this time was Iva Dodd.



Old Jumping Branch – Zip Code 25969 1983



Meadow Creek – Zip Code 25977 2011



First Nimitz Post Office
1955



Old Nimitz — Zip Code 25978 1983



Pence Springs – Zip Code 24962 2004



Old Pipestem – Zip Code 25979 1983



New Pipestem – Zip Code 25979 2003



Sandstone – Zip Code 25985 1996



Streeter – Zip Code: Old 25987 – New 25969 1985



Talcott 2nd – Zip Code 24981 1990



New Talcott – Zip Code 24981 1991



*Old Talcott – Zip Code 24981 1993* 



True – Zip Code 25951 1983