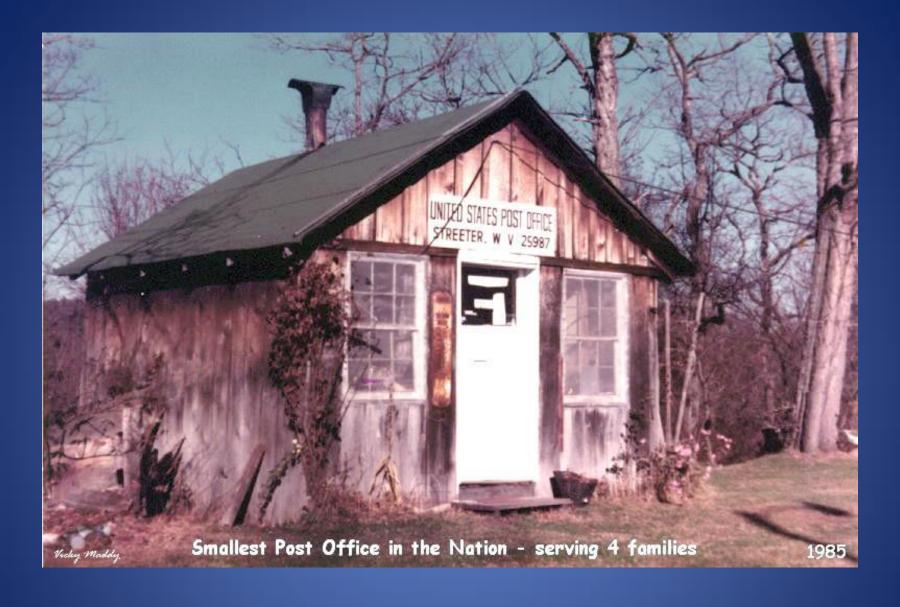

New Pipestem – Zip Code 25979 2003

Sandstone – Zip Code 25985 1996

Streeter – Zip Code: Old 25987 – New 25969 1985

Talcott 2nd – Zip Code 24981 1990

New Talcott – Zip Code 24981 1991

*Old Talcott – Zip Code 24981 1993* 